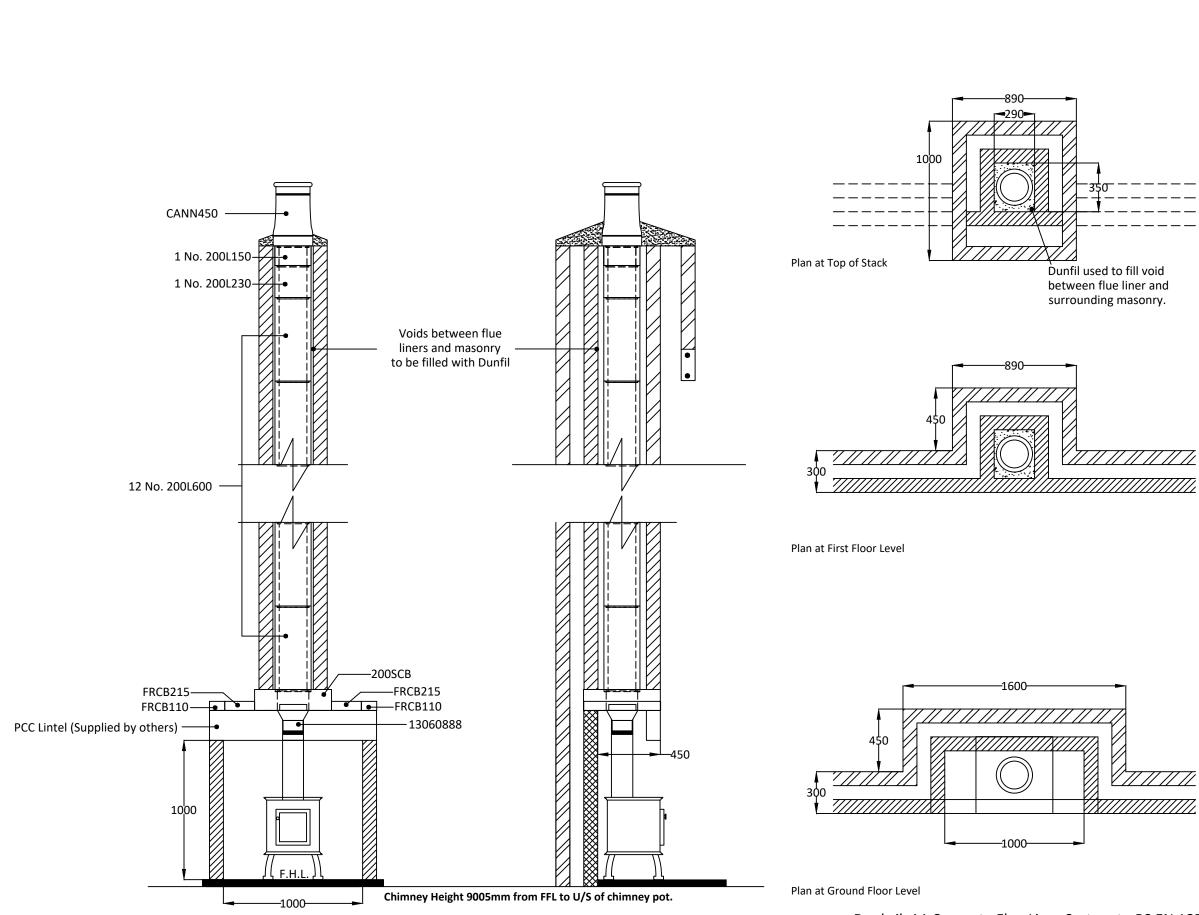

# **dunbrik** flues domestic flue & chimney systems

Sample 200mm I.D. straight flue liner system for stove appliance.

# Notes

Please note the fireplace recess closure blocks are a non-load bearing unit.

Chimney Height of 9005mm from FFL to underside of chimney pot.

Please have your architect check this typical flue illustration to your drawings to ensure it meets both your requirements and current building regulations.

ALL DIMENSIONS ARE SHOWN IN MILLIMETRES NOT TO SCALE