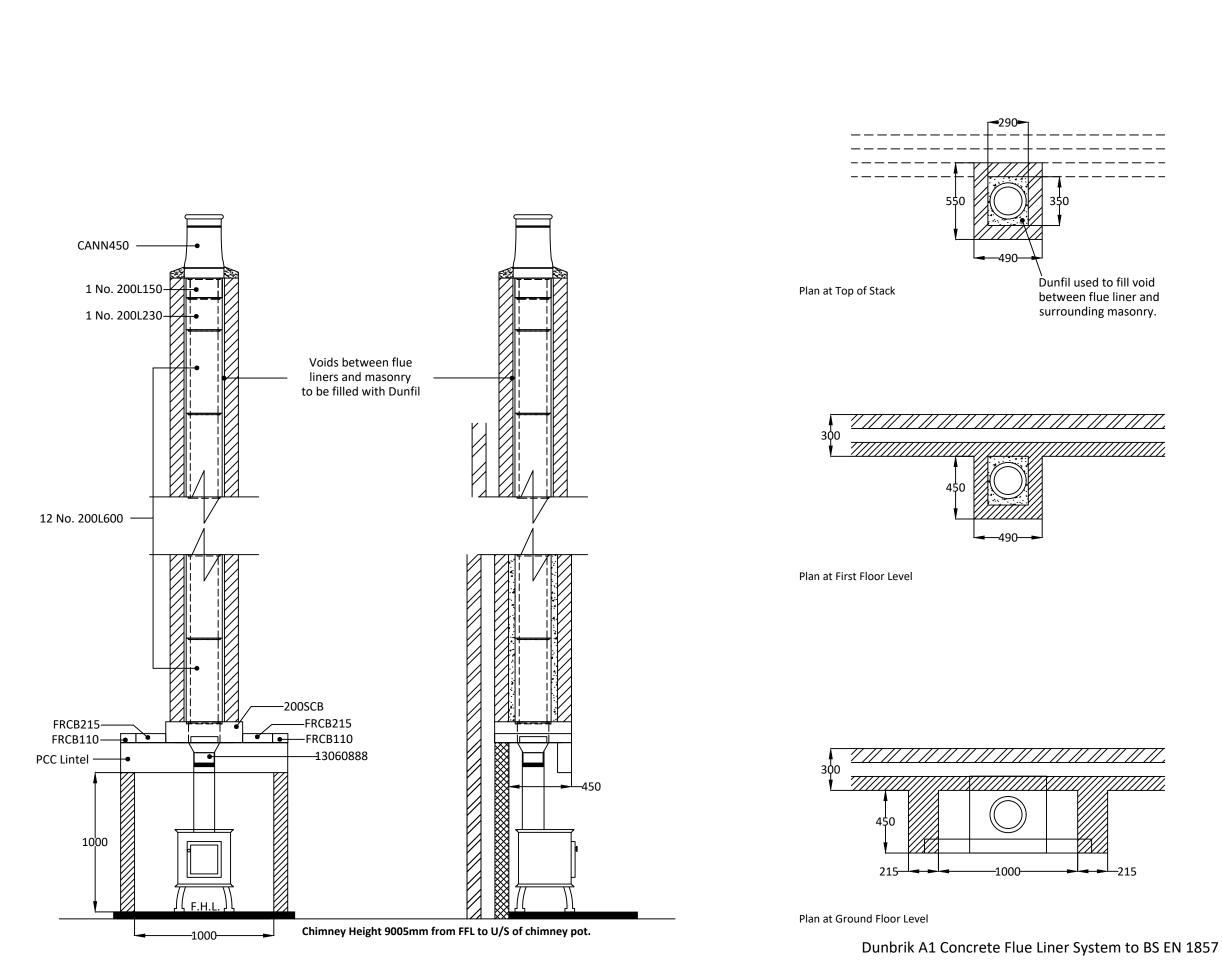

# **dunbrik** flues

Sample 200mm I.D. straight flue liner system for stove appliance.

# Notes

Please note the fireplace recess closure blocks are a non-load bearing unit.

Chimney Height of 9005mm from FFL to underside of chimney pot.

Please have your architect check this typical flue illustration to your drawings to ensure it meets both your requirements and current building regulations.

ALL DIMENSIONS ARE SHOWN IN MILLIMETRES NOT TO SCALE

|          | Chimney                                                                                                                                                                           | Checklist Dunbrik (Yorks) Ltd                                            |                |  |  |  |
|----------|-----------------------------------------------------------------------------------------------------------------------------------------------------------------------------------|--------------------------------------------------------------------------|----------------|--|--|--|
|          | omestic flue & chimney systems                                                                                                                                                    | Tel: 01924 373694 Email: tech@dunbrik.co.uk                              |                |  |  |  |
| The      | e checklist is based on Building Regulations ADJ Appendix<br>build insert details of the actual fireplace opening sizes, ac                                                       |                                                                          |                |  |  |  |
| Fo       |                                                                                                                                                                                   | Costing ref Stove-9m-straig                                              |                |  |  |  |
|          | e at                                                                                                                                                                              | Plot number                                                              | 11-200         |  |  |  |
| Sy<br>Da | te 06 Feb 2024 200 mm id                                                                                                                                                          | House type House With 200r<br>Customer ref. Chimney Height               |                |  |  |  |
| Da       |                                                                                                                                                                                   | fireplaces, flues and chimneys                                           | 50051111       |  |  |  |
| -<br>hi  | s checklist can help you to ensure hearths, fireplaces, flue                                                                                                                      | es and chimneys are satisfactory. If you have been dir                   | ectly engaged, |  |  |  |
|          | bies should also be offered to the client and to the Building                                                                                                                     |                                                                          | y with         |  |  |  |
| CI I     | requirements of part J. If you are a sub-contractor, a copy should be offered to the main contractor.   Items listed in ADJ Appendix A   Details for builder to complete or amend |                                                                          |                |  |  |  |
| 1        | Building address, where work has been carried out                                                                                                                                 |                                                                          |                |  |  |  |
|          |                                                                                                                                                                                   |                                                                          | Amend          |  |  |  |
| 2        | Identification of hearth, fireplace, chimney or flue.                                                                                                                             | Fireplace in lounge                                                      | ,              |  |  |  |
| 3        | Firing capability: solid fuel/gas/oil/all                                                                                                                                         | All                                                                      |                |  |  |  |
| 4        | Intended type of appliance. State type or make.                                                                                                                                   | For domestic fuel stove up to a 200mm                                    |                |  |  |  |
|          | If open fire give finished fireplace opening dimensions.                                                                                                                          | external diameter flue outlet pipe                                       |                |  |  |  |
|          |                                                                                                                                                                                   |                                                                          |                |  |  |  |
| 5        | Ventilation provisions for the appliance                                                                                                                                          | Through wall ventilation                                                 |                |  |  |  |
|          | State type and area of permanently open air vents                                                                                                                                 | As per stove manufacturers requirements                                  |                |  |  |  |
|          | Chimney or flue construction                                                                                                                                                      | New masonry chimney with:<br>Dunbrik A1 concrete flue liners to BSEN1857 |                |  |  |  |
|          | State the type or make and whether new or existing.<br>Internal flue size (and equivalent flue height, where                                                                      | 200mm internal diameter                                                  |                |  |  |  |
| 0)       | calculated natural draught gas appliances only).                                                                                                                                  |                                                                          |                |  |  |  |
| c)       | If liners are used confirm they are correctly jointed                                                                                                                             | Tongue downwards into rebate                                             |                |  |  |  |
|          | in accordance with manufacturers instructions and state jointing materials used.                                                                                                  | and joined with Dunseal fireproof mortar                                 |                |  |  |  |
| d)       | If an existing chimney has been refurbished with a                                                                                                                                |                                                                          |                |  |  |  |
| ,        | new liner, type or make of liner fitted.                                                                                                                                          |                                                                          |                |  |  |  |
| e)       | Details of flue outlet terminal Outlet detail                                                                                                                                     | Cannon pot 450mm tall                                                    |                |  |  |  |
| _        | Complies with:                                                                                                                                                                    | BSEN13502:2002                                                           |                |  |  |  |
| f)       | Number and angle of bends.                                                                                                                                                        |                                                                          |                |  |  |  |
|          |                                                                                                                                                                                   |                                                                          |                |  |  |  |
| n)       | Provision for cleaning and recommended frequency.                                                                                                                                 | Annually via stove                                                       |                |  |  |  |
|          | Hearth. Form of construction. New or existing                                                                                                                                     | New                                                                      |                |  |  |  |
|          |                                                                                                                                                                                   | As diagram 25 in ADJ                                                     |                |  |  |  |
| 8        | Inspection and testing after completion<br>Test (Appendix E in AD J 2002) and results                                                                                             | Tests carried out by:                                                    |                |  |  |  |
|          | Flue inspection results Visual                                                                                                                                                    |                                                                          |                |  |  |  |
|          | Sweeping                                                                                                                                                                          |                                                                          |                |  |  |  |
|          | Coring ball<br>Smoke                                                                                                                                                              |                                                                          |                |  |  |  |
|          | Appliance (where included) Spillage                                                                                                                                               |                                                                          |                |  |  |  |
|          | I/We the undersigned confirm that the above details a relevant requirements in Part J of Schedule 1 to the                                                                        |                                                                          | ith the        |  |  |  |
|          | Print name & title                                                                                                                                                                | Profession                                                               |                |  |  |  |
|          | Conceity                                                                                                                                                                          | Tol no                                                                   |                |  |  |  |
|          | Address                                                                                                                                                                           | Postcode                                                                 |                |  |  |  |
|          |                                                                                                                                                                                   |                                                                          |                |  |  |  |
|          | Signed<br>Registered membership of (e.g. Gas Safety, OFTEC, HE                                                                                                                    | Date                                                                     |                |  |  |  |