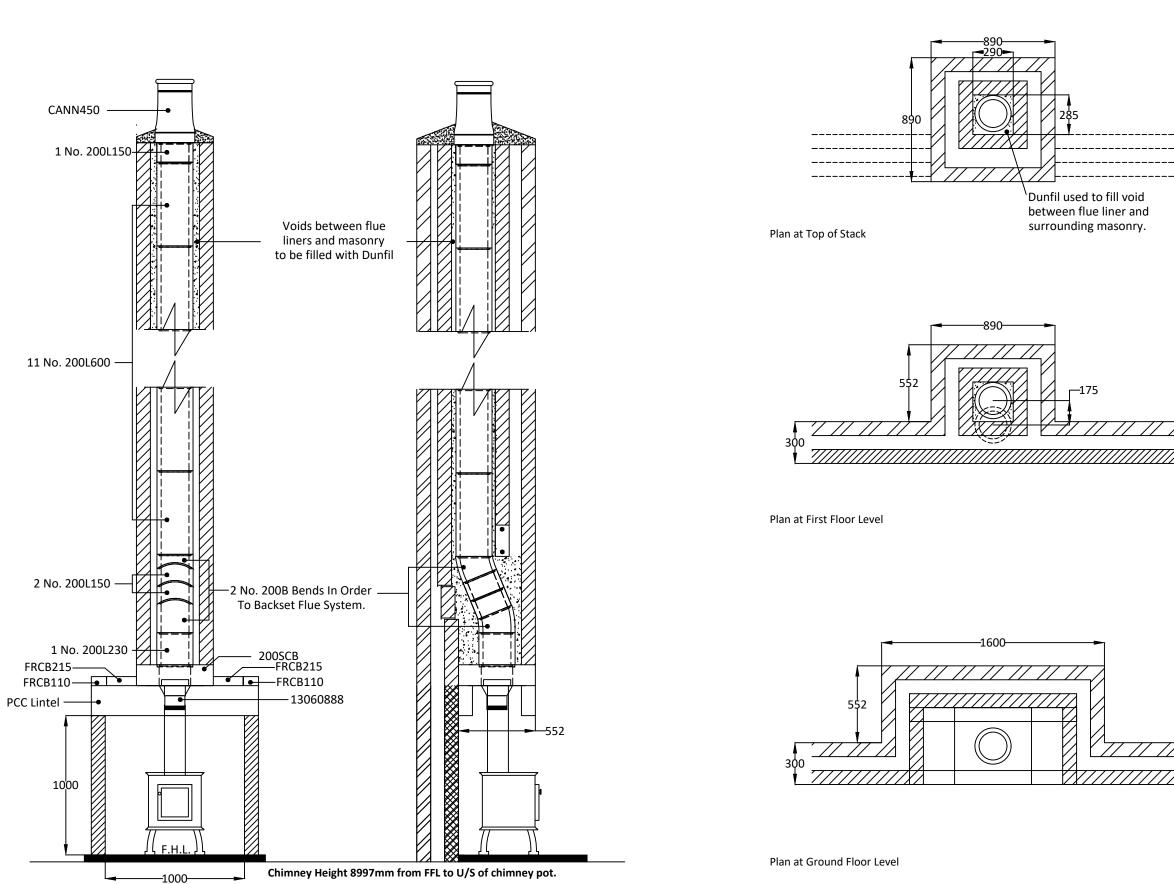

# dunbrik flues

Sample 200mm I.D. flue liner system for stove appliance with offset.

### Notes

Please note the fireplace recess closure blocks are a non-load bearing unit.

Chimney Height of 8997mm from FFL to underside of chimney pot.

Please have your architect check this typical flue illustration to your drawings to ensure it meets both your requirements and current building regulations.