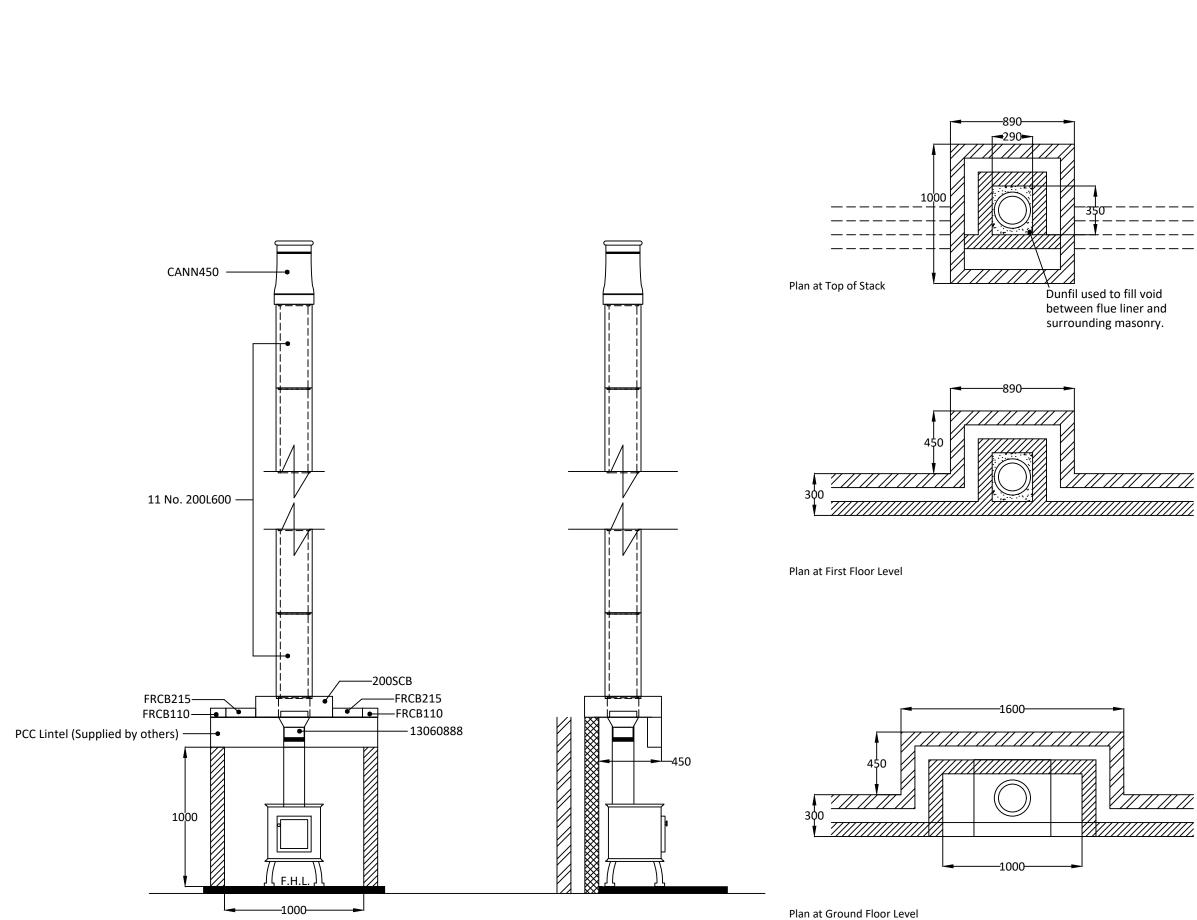

# **dunbrik** flues

Sample 200mm I.D. straight flue liner system for stove appliance.

## domestic flue & chimney systems

Telephone: 01924 373694 Email: tech@dunbrik.co.uk Web: www.dunbrik.co.uk

#### Date: November 2021

Ref: stove-8m-straight

### Notes

Please note the fireplace recess closure blocks are a non-load bearing unit.

Chimney Height from FFL to underside of chimney pot.

Please have your architect check this estimate to your drawings to ensure it meets both your requirements and current building regulations, british standards and codes of practice.

ALL DIMENSIONS ARE SHOWN IN MILLIMETRES NOT TO SCALE