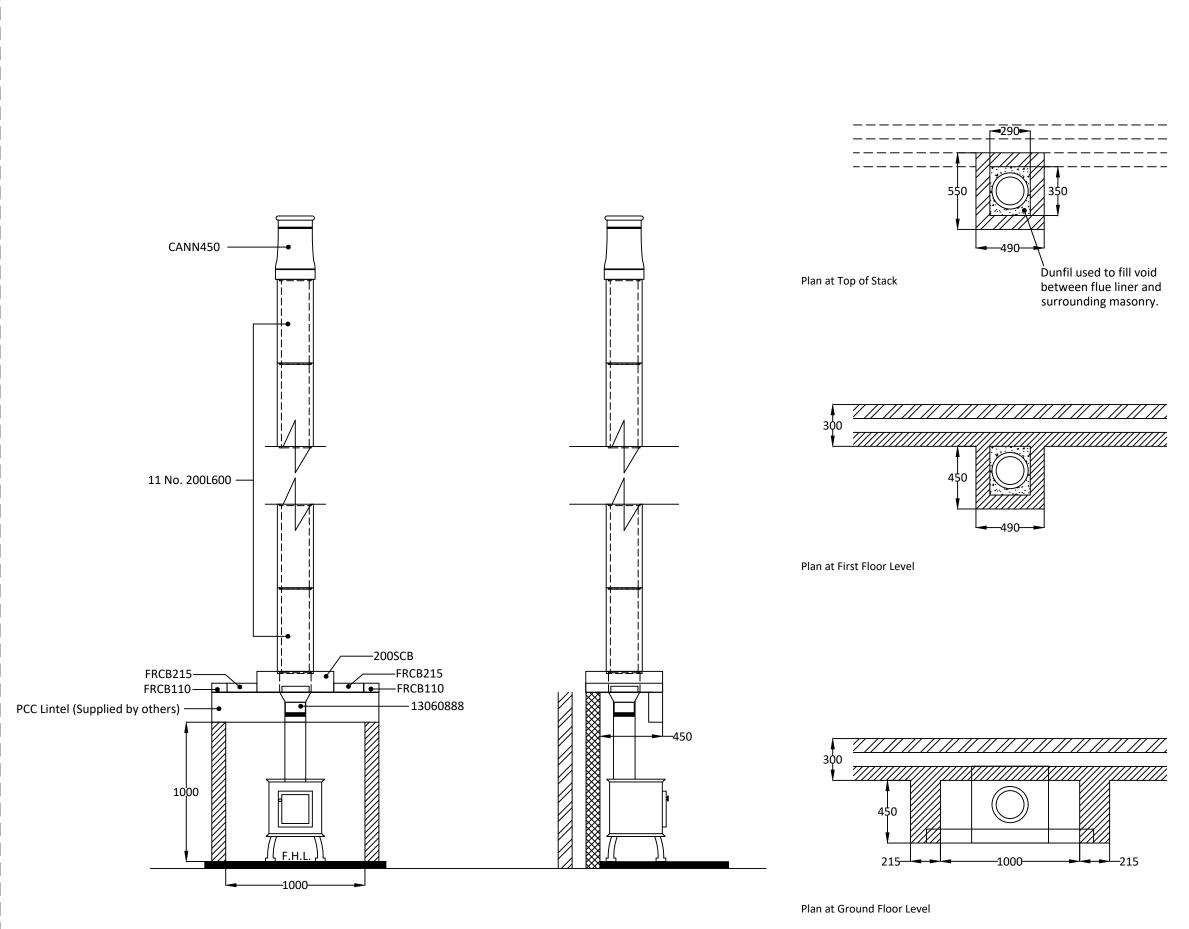

# dunbrik flues

Sample 200mm I.D. straight flue liner system for stove appliance.

## domestic flue & chimney systems

Telephone: 01924 373694 Email: tech@dunbrik.co.uk Web: www.dunbrik.co.uk

#### Date: November 2021

### Ref: stove-8m-straight

### Notes

Please note the fireplace recess closure blocks are a non-load bearing unit.

Chimney Height from FFL to underside of chimney pot.

Please have your architect check this estimate to your drawings to ensure it meets both your requirements and current building regulations, british standards and codes of practice.

ALL DIMENSIONS ARE SHOWN IN MILLIMETRES NOT TO SCALE

| dunbrik flues<br>domestic flue & chimney systems |                                          | Dunbrik A1 Concrete Flue Liners<br>for domestic chimneys | Tel: 01924 373694<br>Email: tech@dunbrik.co.uk<br>Web: www.dunbrik.co.uk |                   |        |
|--------------------------------------------------|------------------------------------------|----------------------------------------------------------|--------------------------------------------------------------------------|-------------------|--------|
|                                                  |                                          | Flue Costing                                             |                                                                          |                   |        |
|                                                  |                                          | 200 mm id                                                |                                                                          |                   |        |
| Costing for:                                     | SAMPLE COSTING                           |                                                          | Costing ref                                                              | ctovo 9m straight |        |
| House type                                       | House with 200mm I.D. Flue.              |                                                          | Costing rei                                                              | stove-8m-straight |        |
| Customer re                                      | ef. Chimney height 8025mm.               |                                                          | Date                                                                     | 01 December 2021  |        |
| Site                                             | <i>,</i> , ,                             |                                                          | Ву                                                                       |                   |        |
| Plot number                                      | ·                                        |                                                          | Price list                                                               | October 2021      |        |
| Componen                                         |                                          | Product                                                  | Qty                                                                      | Prices            | Cost   |
|                                                  |                                          | code                                                     | ,                                                                        | each              | £      |
| Support linte                                    | Is supplied by others                    | n/a                                                      | 1                                                                        |                   |        |
|                                                  | ction block 552mm x 552mm x 150mm        | 200SCB                                                   | 1                                                                        | 145.80            | 145.80 |
| 200mm flue l                                     | liner 600mm tall                         | 200L600                                                  | 11                                                                       | 18.74             | 206.14 |
| Fireplace rec                                    | ess closure block 215mm x 552mm x 65mm   | FRCB215                                                  | 2                                                                        | 11.36             | 22.72  |
| Fireplace rec                                    | ess closure block 110mm x 552mm x 65mm   | FRCB110                                                  | 2                                                                        | 8.77              | 17.54  |
| Flue liner sea                                   | alant 310ml                              | Dunseal                                                  | 5                                                                        | 6.68              | 33.40  |
| Infill aggrega                                   | te 22kg mix for void                     | Dunfil                                                   | 16                                                                       | 13.92             | 222.72 |
| Cannon pot 4                                     | 450mm tall red                           | Cann450R                                                 | 1                                                                        | 50.90             | 50.90  |
| Topguard bir                                     | dguard cowl 260 tall red                 | TG260R                                                   | 1                                                                        | 101.36            | 101.36 |
| Smoke pellet                                     | tube                                     | Smoke                                                    | 1                                                                        | 11.34             | 11.34  |
| Flue notice p                                    | late                                     | Plate                                                    | 1                                                                        | 7.73              | 7.73   |
| Stove pipe a                                     | daptor for 200SCB (155mm to 200mm)       | 13060888                                                 | 1                                                                        | 147.40            | 147.40 |
| 310ml Skelet                                     |                                          | Sealgun                                                  | 1                                                                        | 6.40              | 6.40   |
| Red polyprop                                     | oylene air brick 220mm x 72mm            | REDG930                                                  | 2                                                                        | 0.92              | 1.84   |
| High impacts                                     | styrene black cavity sleeve 218mm x 72mm | CSG935                                                   | 2                                                                        | 5.03              | 10.06  |