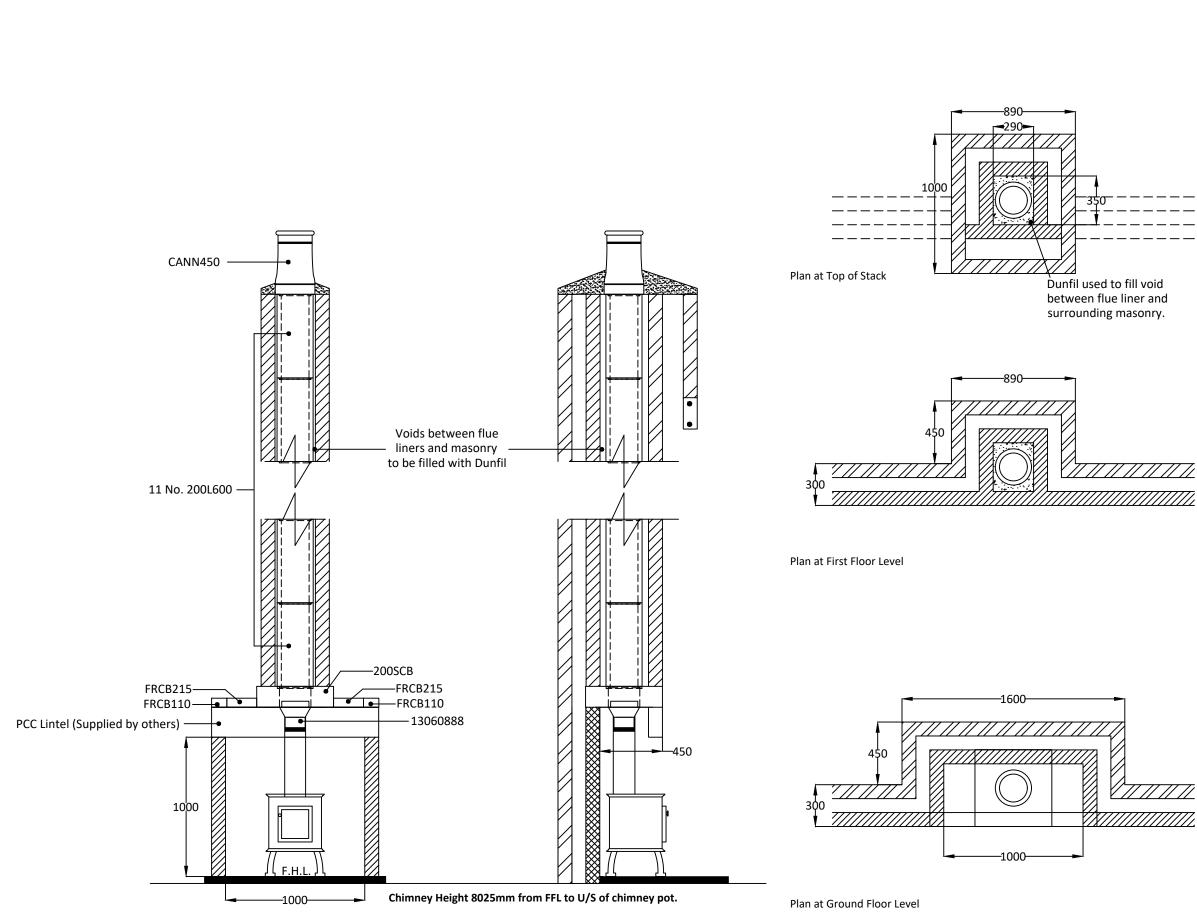

For construction guidance refer to the flue illustration and the installation guide available on our website www.dunbrikflues.co.uk

The infill is based on a 290mm x 350mm void between the liners and masonry

# **dunbrik** flues

Sample 200mm I.D. straight flue liner system for stove appliance.

## domestic flue & chimney systems

Telephone: 01924 373694 Email: tech@dunbrik.co.uk Web: www.dunbrik.co.uk

Dunbrik A1 Concrete Flue Liner System to BS EN 1857

### Notes

Please note the fireplace recess closure blocks are a non-load bearing unit.

Chimney Height from FFL to underside of chimney pot.

Please have your architect check this typical flue illustration to your drawings to ensure it meets both your requirements and current building regulations.

ALL DIMENSIONS ARE SHOWN IN MILLIMETRES NOT TO SCALE