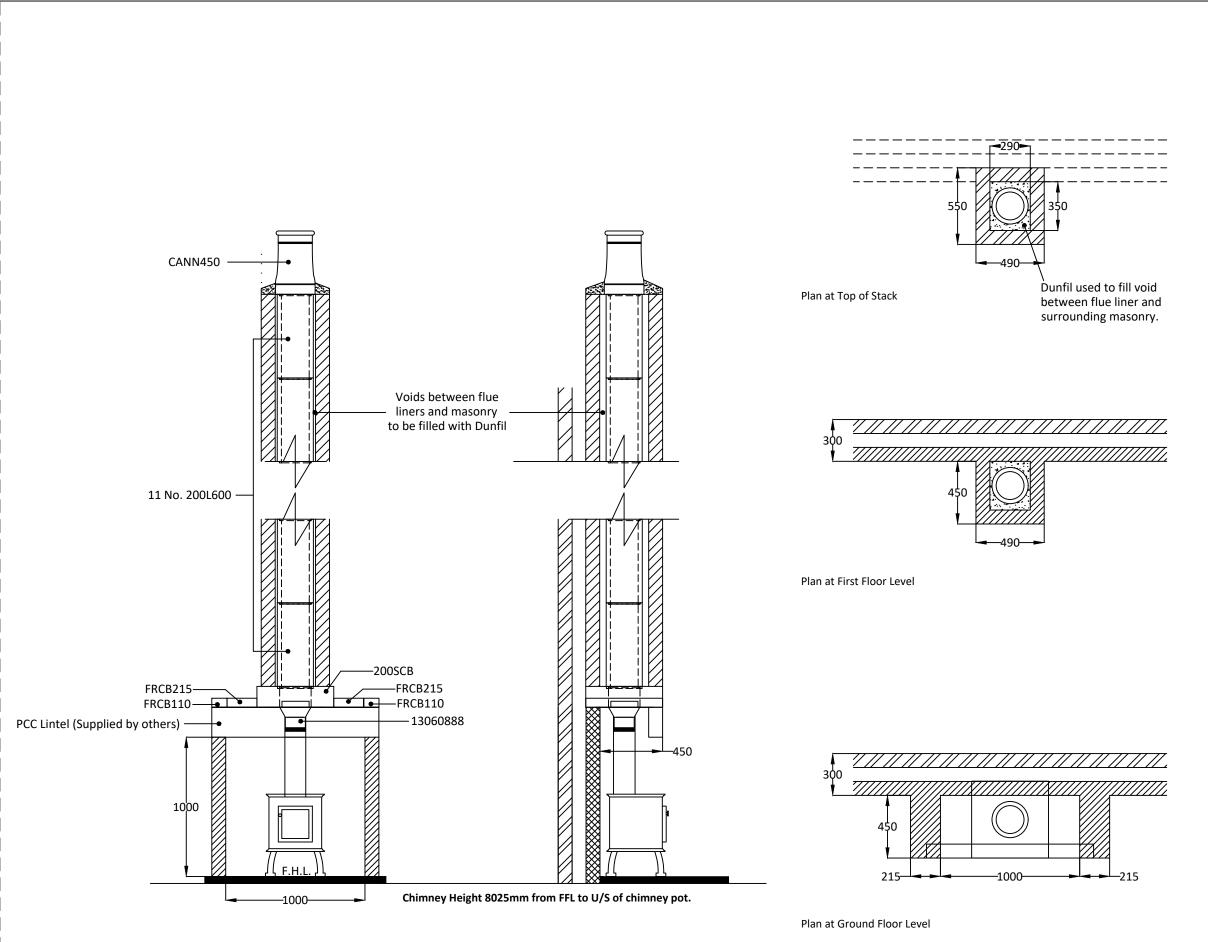

# **dunbrik** flues

Sample 200mm I.D. straight flue liner system for stove appliance.

## domestic flue & chimney systems

Telephone: 01924 373694 Email: tech@dunbrik.co.uk Web: www.dunbrik.co.uk

Dunbrik A1 Concrete Flue Liner System to BS EN 1857

### Notes

Please note the fireplace recess closure blocks are a non-load bearing unit.

Chimney Height from FFL to underside of chimney pot.

Please have your architect check this typical flue illustration to your drawings to ensure it meets both your requirements and current building regulations.

ALL DIMENSIONS ARE SHOWN IN MILLIMETRES NOT TO SCALE

|     | <b>Junbrik flues</b> Chimney                                                                                                                 | Checklist Dunbrik (Yorks) Ltd                                            |           |  |  |  |
|-----|----------------------------------------------------------------------------------------------------------------------------------------------|--------------------------------------------------------------------------|-----------|--|--|--|
|     | omestic flue & chimney systems                                                                                                               | Tel: 01924 373694 Email: tech@dunbrik.co.uk                              |           |  |  |  |
| The | e checklist is based on Building Regulations ADJ Appendi:<br>ould insert details of the actual fireplace opening sizes, ac                   | x A. with Dunbrik flue liner system data. The builder/i                  | nstaller  |  |  |  |
| Fo  | r Typical Flue Detail Costing                                                                                                                | Costing ref Stove-8m-straig                                              | ht-23B    |  |  |  |
|     | e at<br>stem Dunbrik 200mm id A1 concrete flue liners<br>te 06 Feb 2024 200 mm id                                                            | Plot number<br>House type House With 200<br>Customer ref. Chimney Height |           |  |  |  |
| Da  |                                                                                                                                              | fireplaces, flues and chimneys                                           | 002511111 |  |  |  |
|     | s checklist can help you to ensure hearths, fireplaces, flue                                                                                 | es and chimneys are satisfactory. If you have been di                    |           |  |  |  |
|     | pies should also be offered to the client and to the Building<br>e requirements of part J. If you are a sub-contractor, a co                 |                                                                          | y with    |  |  |  |
|     | Items listed in ADJ Appendix A                                                                                                               | Details for builder to complete or amend                                 |           |  |  |  |
| 1   | Building address, where work has been carried out                                                                                            |                                                                          |           |  |  |  |
|     |                                                                                                                                              |                                                                          |           |  |  |  |
| 2   | Identification of hearth, fireplace, chimney or flue.                                                                                        | Fireplace in lounge                                                      | Amend     |  |  |  |
|     | Firing capability: solid fuel/gas/oil/all                                                                                                    | All                                                                      |           |  |  |  |
|     | Intended type of appliance. State type or make.                                                                                              | For domestic fuel stove up to a 200mm                                    |           |  |  |  |
|     | If open fire give finished fireplace opening dimensions.                                                                                     | external diameter flue outlet pipe                                       |           |  |  |  |
|     |                                                                                                                                              |                                                                          |           |  |  |  |
| 5   | Ventilation provisions for the appliance                                                                                                     | Through wall ventilation                                                 |           |  |  |  |
|     | State type and area of permanently open air vents                                                                                            | As per stove manufacturers requirements                                  |           |  |  |  |
|     | Chimney or flue construction<br>State the type or make and whether new or existing.                                                          | New masonry chimney with:<br>Dunbrik A1 concrete flue liners to BSEN1857 |           |  |  |  |
|     | Internal flue size (and equivalent flue height, where                                                                                        | 200mm internal diameter                                                  |           |  |  |  |
|     | calculated natural draught gas appliances only).                                                                                             |                                                                          |           |  |  |  |
| c)  | If liners are used confirm they are correctly jointed<br>in accordance with manufacturers instructions and<br>state jointing materials used. | Tongue downwards into rebate<br>and joined with Dunseal fireproof mortar |           |  |  |  |
| d)  | If an existing chimney has been refurbished with a new liner, type or make of liner fitted.                                                  |                                                                          |           |  |  |  |
| e)  | Details of flue outlet terminal Outlet detail                                                                                                | Cannon pot 450mm tall                                                    |           |  |  |  |
|     | Complies with:                                                                                                                               | BSEN13502:2002                                                           |           |  |  |  |
| f)  | Number and angle of bends.                                                                                                                   |                                                                          |           |  |  |  |
|     |                                                                                                                                              |                                                                          |           |  |  |  |
| g)  | Provision for cleaning and recommended frequency.                                                                                            | Annually via stove                                                       |           |  |  |  |
| 7   | Hearth. Form of construction. New or existing                                                                                                | New<br>As diagram 25 in ADJ                                              |           |  |  |  |
| 8   | Inspection and testing after completion                                                                                                      | Tests carried out by:                                                    | 1         |  |  |  |
|     | Test (Appendix E in AD J 2002) and results<br>Flue inspection results Visual                                                                 |                                                                          |           |  |  |  |
|     | Sweeping                                                                                                                                     |                                                                          |           |  |  |  |
|     | Coring ball<br>Smoke                                                                                                                         |                                                                          |           |  |  |  |
|     | Appliance (where included) Spillage                                                                                                          |                                                                          |           |  |  |  |
|     | I/We the undersigned confirm that the above details relevant requirements in Part J of Schedule 1 to the                                     |                                                                          | ith the   |  |  |  |
|     | relevant requirements in Part J of Schedule 1 to the Building Regulations. Print name & title Profession                                     |                                                                          |           |  |  |  |
|     |                                                                                                                                              |                                                                          |           |  |  |  |
|     | Destants                                                                                                                                     |                                                                          |           |  |  |  |
|     | ddress Postcode                                                                                                                              |                                                                          |           |  |  |  |
|     | Signed Date<br>Registered membership of (e.g. Gas Safety, OFTEC, HETAS, NACE, NACS)                                                          |                                                                          |           |  |  |  |