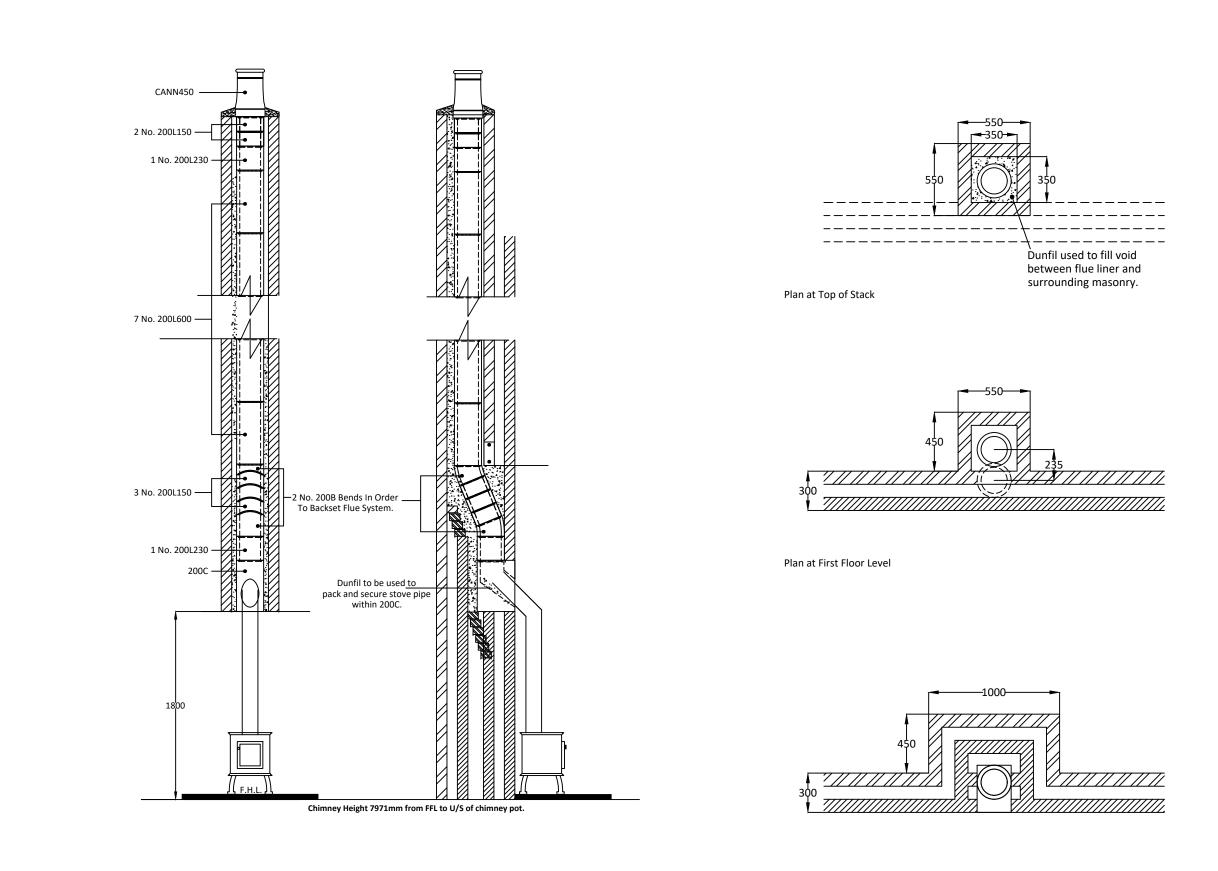

| <b>Junbrik flues</b>                                                                                                                                                                       | unbrik A1 Concrete Flue Liner                      | s                | Tel: 01924 373694                  |         |
|--------------------------------------------------------------------------------------------------------------------------------------------------------------------------------------------|----------------------------------------------------|------------------|------------------------------------|---------|
| <b>JUNORIK TIUES</b>                                                                                                                                                                       | for domestic chimneys                              |                  |                                    |         |
| omestic flue & chimney systems                                                                                                                                                             | Flue Costing                                       |                  | Email: tech@dunbrik.co.uk          |         |
|                                                                                                                                                                                            | 200 mm id                                          |                  | Web: www.dunbrik.co.uk             |         |
| Costing for: Typical Flue Detail Costing                                                                                                                                                   |                                                    | Costing ref      | stove-8m-offset-                   | ree-23B |
| House type House with 200mm I.D. Flue                                                                                                                                                      |                                                    | 0                | 00 5 1 0004                        |         |
| Customer ref. Chimney Height 7971<br>Site                                                                                                                                                  |                                                    | Date             | 06 February 2024<br>SJ             |         |
|                                                                                                                                                                                            |                                                    | By<br>Drive liet |                                    |         |
| Plot number Components                                                                                                                                                                     | Product                                            | Price list       | October 2023<br>Prices             | Cost    |
| components                                                                                                                                                                                 | code                                               | Qty              | each                               | £       |
| Boiler/stove connection block at 45deg                                                                                                                                                     | 200C                                               | 1                | 148.79                             | 148.7   |
| 200mm flue liner bend 22.5 degrees                                                                                                                                                         | 200B                                               | 2                | 18.29                              | 36.5    |
| 200mm flue liner 600mm tall                                                                                                                                                                | 200L600                                            | 7                | 18.74                              | 131.1   |
| 200mm flue liner 230mm tall                                                                                                                                                                | 200L230                                            | 2                | 11.21                              | 22.4    |
| 200mm flue liner 150mm tall                                                                                                                                                                | 200L150                                            | 5                | 8.85                               | 44.2    |
| Flue liner sealant 310ml                                                                                                                                                                   | Dunseal                                            | 6                | 6.68                               | 40.0    |
| nfill aggregate 22kg mix for void                                                                                                                                                          | Dunfil                                             | 21               | 6.98                               | 146.5   |
| Cannon pot 450mm tall red                                                                                                                                                                  | Cann450R                                           | 1                | 50.90                              | 50.9    |
| Topguard birdguard cowl 260 tall red                                                                                                                                                       | TG260R                                             | 1                | 101.36                             | 101.3   |
| Smoke pellet tube                                                                                                                                                                          | Smoke                                              | 1                | 11.34                              | 11.3    |
| Flue notice plate                                                                                                                                                                          | Plate                                              | 1                | 7.73                               | 7.7     |
| 310ml Skeleton Gun                                                                                                                                                                         | Sealgun                                            | 1                | 6.40                               | 6.4     |
| Red polypropylene air brick 220mm x 72mm                                                                                                                                                   | REDG930                                            | 2                | 0.92                               | 1.8     |
|                                                                                                                                                                                            |                                                    |                  |                                    |         |
|                                                                                                                                                                                            |                                                    |                  | Cost ex-works *<br>Delivery charge | 759.9   |
|                                                                                                                                                                                            |                                                    |                  | , ,                                |         |
|                                                                                                                                                                                            |                                                    |                  | Goods<br>VAT @ 20%                 | £ 819.9 |
| All prices are ex-works, valid for 30 days and are subject                                                                                                                                 | to VAT                                             |                  | Total 20%                          | £ 983.4 |
| Charge for individually plotting multiple flue orders is £30<br>Free delivery for orders over £1,000 nett invoice value (e<br>All trading is subject to our standard conditions of sale (o | ) per plot.<br>ex-Vat) to UK mainland excluding th | he Highlands o   |                                    | 2 303   |
| Notes                                                                                                                                                                                      |                                                    |                  |                                    |         |
| This flue costing is based on information provided. Pleas<br>to ensure that it meets with your requirements. Please<br>For construction guidance refer to the flue illustration and        | also check the pot/terminal style ar               | nd colour.       |                                    |         |

#### The infill is based on a 350mm x 350mm void between the liners and masonry

Please ensure that the flue and chimney are constructed in accordance with Building regulations part J

Dunbrik (Yorks) Ltd 172 Ferry Lane, Stanley, Wakefield WF3 4LT - Registered in England 419512

# dunbrik flues

Sample 200mm I.D. flue liner system for free standng stove appliance with offset.

## domestic flue & chimney systems

Telephone: 01924 373694 Email: tech@dunbrik.co.uk Web: www.dunbrik.co.uk

Plan at Ground Floor Level

### Notes

Chimney Height from FFL to underside of chimney pot.

Please have your architect check this typical flue illustration to your drawings to ensure it meets both your requirements and current building regulations.

ALL DIMENSIONS ARE SHOWN IN MILLIMETRES NOT TO SCALE

|                                                                                                                                                                                                                                                                                                                                                                                                                                     | Chimney                                                                                                                                                                                   | Checklist Dunbrik (Yorks) Ltd                                                                           |              |  |  |  |  |
|-------------------------------------------------------------------------------------------------------------------------------------------------------------------------------------------------------------------------------------------------------------------------------------------------------------------------------------------------------------------------------------------------------------------------------------|-------------------------------------------------------------------------------------------------------------------------------------------------------------------------------------------|---------------------------------------------------------------------------------------------------------|--------------|--|--|--|--|
|                                                                                                                                                                                                                                                                                                                                                                                                                                     | omestic flue & chimney systems                                                                                                                                                            | Tel: 01924 373694 Email: tech@dunbrik.co.uk                                                             |              |  |  |  |  |
| The                                                                                                                                                                                                                                                                                                                                                                                                                                 | e checklist is based on Building Regulations ADJ Appendix<br>buld insert details of the actual fireplace opening sizes, ac                                                                |                                                                                                         |              |  |  |  |  |
|                                                                                                                                                                                                                                                                                                                                                                                                                                     | e at<br>stem Dunbrik 200mm id A1 concrete flue liners                                                                                                                                     | Costing ref stove-8m-offset<br>Plot number<br>House type House with 200n<br>Customer ref Chimpoy Height | nm I.D. Flue |  |  |  |  |
| Da                                                                                                                                                                                                                                                                                                                                                                                                                                  |                                                                                                                                                                                           | Customer ref. Chimney Height<br>firenlaces flues and chimneys                                           | 79/1         |  |  |  |  |
| <b>Checklist for hearths, fireplaces, flues and chimneys</b><br>This checklist can help you to ensure hearths, fireplaces, flues and chimneys are satisfactory. If you have been directly engaged, copies should also be offered to the client and to the Building Control body to show what you have done to comply with the requirements of part J. If you are a sub-contractor, a copy should be offered to the main contractor. |                                                                                                                                                                                           |                                                                                                         |              |  |  |  |  |
|                                                                                                                                                                                                                                                                                                                                                                                                                                     | Items listed in ADJ Appendix A                                                                                                                                                            | Details for builder to complete or amend                                                                |              |  |  |  |  |
| 1                                                                                                                                                                                                                                                                                                                                                                                                                                   | 1 Building address, where work has been carried out                                                                                                                                       |                                                                                                         |              |  |  |  |  |
|                                                                                                                                                                                                                                                                                                                                                                                                                                     |                                                                                                                                                                                           | I                                                                                                       | Amend        |  |  |  |  |
|                                                                                                                                                                                                                                                                                                                                                                                                                                     | Identification of hearth, fireplace, chimney or flue.                                                                                                                                     | Fireplace in lounge                                                                                     |              |  |  |  |  |
|                                                                                                                                                                                                                                                                                                                                                                                                                                     | Firing capability: solid fuel/gas/oil/all                                                                                                                                                 | All                                                                                                     |              |  |  |  |  |
| 4                                                                                                                                                                                                                                                                                                                                                                                                                                   | Intended type of appliance. State type or make.<br>If open fire give finished fireplace opening dimensions.                                                                               | For domestic fuel stove up to a 200mm<br>external diameter flue outlet pipe                             |              |  |  |  |  |
| 5                                                                                                                                                                                                                                                                                                                                                                                                                                   | Ventilation provisions for the appliance<br>State type and area of permanently open air vents                                                                                             | Through wall ventilation<br>As per stove manufacturers requirements                                     |              |  |  |  |  |
|                                                                                                                                                                                                                                                                                                                                                                                                                                     | Chimney or flue construction<br>State the type or make and whether new or existing.                                                                                                       | New masonry chimney with:<br>Dunbrik A1 concrete flue liners to BSEN1857                                |              |  |  |  |  |
| b)                                                                                                                                                                                                                                                                                                                                                                                                                                  | Internal flue size (and equivalent flue height, where calculated natural draught gas appliances only).                                                                                    | 200mm internal diameter                                                                                 |              |  |  |  |  |
| c)                                                                                                                                                                                                                                                                                                                                                                                                                                  | If liners are used confirm they are correctly jointed<br>in accordance with manufacturers instructions and<br>state jointing materials used.                                              | Tongue downwards into rebate<br>and joined with Dunseal fireproof mortar                                |              |  |  |  |  |
| d)                                                                                                                                                                                                                                                                                                                                                                                                                                  | If an existing chimney has been refurbished with a new liner, type or make of liner fitted.                                                                                               |                                                                                                         |              |  |  |  |  |
| e)                                                                                                                                                                                                                                                                                                                                                                                                                                  | Details of flue outlet terminal Outlet detail                                                                                                                                             | Cannon pot 450mm tall                                                                                   |              |  |  |  |  |
|                                                                                                                                                                                                                                                                                                                                                                                                                                     | Complies with:                                                                                                                                                                            |                                                                                                         |              |  |  |  |  |
| t)                                                                                                                                                                                                                                                                                                                                                                                                                                  | Number and angle of bends.                                                                                                                                                                | 2 bends ref 200B at 22.5 degrees                                                                        |              |  |  |  |  |
|                                                                                                                                                                                                                                                                                                                                                                                                                                     | Provision for cleaning and recommended frequency.                                                                                                                                         | Annually via stove                                                                                      |              |  |  |  |  |
| 7                                                                                                                                                                                                                                                                                                                                                                                                                                   | Hearth. Form of construction. New or existing                                                                                                                                             | New<br>As diagram 25 in ADJ                                                                             |              |  |  |  |  |
| 8                                                                                                                                                                                                                                                                                                                                                                                                                                   | Inspection and testing after completion<br>Test (Appendix E in AD J 2002) and results<br>Flue inspection results<br>Sweeping<br>Coring ball<br>Smoke                                      | Tests carried out by:                                                                                   |              |  |  |  |  |
|                                                                                                                                                                                                                                                                                                                                                                                                                                     | Appliance (where included) Spillage                                                                                                                                                       |                                                                                                         |              |  |  |  |  |
|                                                                                                                                                                                                                                                                                                                                                                                                                                     | l/We the undersigned confirm that the above details are correct. In my opinion, these works comply with the<br>relevant requirements in Part J of Schedule 1 to the Building Regulations. |                                                                                                         |              |  |  |  |  |
|                                                                                                                                                                                                                                                                                                                                                                                                                                     | Print name & title Profession                                                                                                                                                             |                                                                                                         |              |  |  |  |  |
|                                                                                                                                                                                                                                                                                                                                                                                                                                     |                                                                                                                                                                                           |                                                                                                         |              |  |  |  |  |
|                                                                                                                                                                                                                                                                                                                                                                                                                                     | defined a                                                                                                                                                                                 |                                                                                                         |              |  |  |  |  |
|                                                                                                                                                                                                                                                                                                                                                                                                                                     |                                                                                                                                                                                           |                                                                                                         |              |  |  |  |  |
|                                                                                                                                                                                                                                                                                                                                                                                                                                     | Signed<br>Registered membership of (e.g. Gas Safety, OFTEC, H                                                                                                                             |                                                                                                         |              |  |  |  |  |