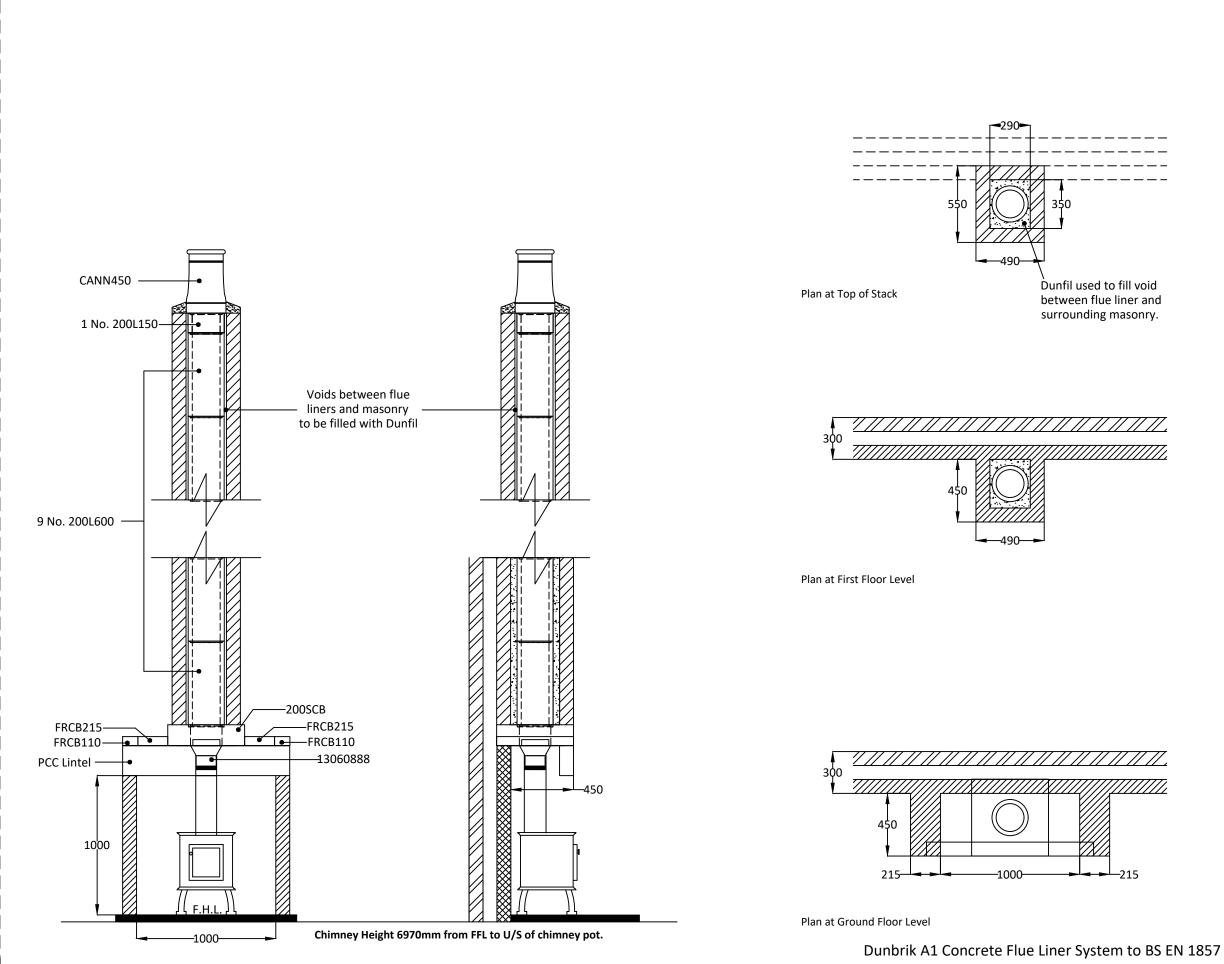

# **dunbrik** flues

Sample 200mm I.D. straight flue liner system for stove appliance.

## domestic flue & chimney systems

Telephone: 01924 373694 Email: tech@dunbrik.co.uk Web: www.dunbrik.co.uk

### Date: October 2023

### Ref: stove-7m-straight-23b

### Notes

Please note the fireplace recess closure blocks are a non-load bearing unit.

Chimney Height of 6970mm from FFL to underside of chimney pot.

Please have your architect check this typical flue illustration to your drawings to ensure it meets both your requirements and current building regulations.

ALL DIMENSIONS ARE SHOWN IN MILLIMETRES NOT TO SCALE

|     | Chimney                                                                                                                                              | Checklist Dunbrik (Yorks) Ltd                                               |                                             |  |  |
|-----|------------------------------------------------------------------------------------------------------------------------------------------------------|-----------------------------------------------------------------------------|---------------------------------------------|--|--|
|     | omestic flue & chimney systems                                                                                                                       |                                                                             | Tel: 01924 373694 Email: tech@dunbrik.co.uk |  |  |
| The | e checklist is based on Building Regulations ADJ Appendix<br>build insert details of the actual fireplace opening sizes, ac                          | x A. with Dunbrik flue liner system data. The builder/i                     | nstaller                                    |  |  |
| Fo  | Typical Flue Detail Costing                                                                                                                          | Costing ref Stove-7m-straig                                                 | jht-23B                                     |  |  |
|     | e at stem Dunbrik 200mm id A1 concrete flue liners                                                                                                   | Plot number<br>House type House With 200                                    |                                             |  |  |
| Da  |                                                                                                                                                      | Customer ref. Chimney Height                                                | 6970mm                                      |  |  |
| co  | s checklist can help you to ensure hearths, fireplaces, flue<br>bies should also be offered to the client and to the Building                        | g Control body to show what you have done to compl                          |                                             |  |  |
| un  | e requirements of part J. If you are a sub-contractor, a con<br>Items listed in ADJ Appendix A                                                       | Details for builder to complete or a                                        | mend                                        |  |  |
| 1   | Building address, where work has been carried out                                                                                                    |                                                                             | linenta                                     |  |  |
|     |                                                                                                                                                      |                                                                             |                                             |  |  |
|     |                                                                                                                                                      |                                                                             | Amend                                       |  |  |
| 2   | Identification of hearth, fireplace, chimney or flue.                                                                                                | Fireplace in lounge                                                         |                                             |  |  |
| 3   | Firing capability: solid fuel/gas/oil/all                                                                                                            | All                                                                         |                                             |  |  |
| 4   | Intended type of appliance. State type or make.<br>If open fire give finished fireplace opening dimensions.                                          | For domestic fuel stove up to a 200mm<br>external diameter flue outlet pipe |                                             |  |  |
| 5   | Ventilation provisions for the appliance<br>State type and area of permanently open air vents                                                        | Through wall ventilation<br>As per stove manufacturers requirements         |                                             |  |  |
|     | Chimney or flue construction<br>State the type or make and whether new or existing.                                                                  | New masonry chimney with:<br>Dunbrik A1 concrete flue liners to BSEN1857    |                                             |  |  |
| b)  | Internal flue size (and equivalent flue height, where calculated natural draught gas appliances only).                                               | 200mm internal diameter                                                     |                                             |  |  |
| c)  | If liners are used confirm they are correctly jointed<br>in accordance with manufacturers instructions and<br>state jointing materials used.         | Tongue downwards into rebate<br>and joined with Dunseal fireproof mortar    |                                             |  |  |
| d)  | If an existing chimney has been refurbished with a new liner, type or make of liner fitted.                                                          |                                                                             |                                             |  |  |
| e)  | Details of flue outlet terminal Outlet detail                                                                                                        | Cannon pot 450mm tall                                                       |                                             |  |  |
| _   | Complies with:                                                                                                                                       | BSEN13502:2002                                                              |                                             |  |  |
| f)  | Number and angle of bends.                                                                                                                           |                                                                             |                                             |  |  |
| g)  | Provision for cleaning and recommended frequency.                                                                                                    | Annually via stove                                                          |                                             |  |  |
| 7   | Hearth. Form of construction. New or existing                                                                                                        | New<br>As diagram 25 in ADJ                                                 |                                             |  |  |
| 8   | Inspection and testing after completion<br>Test (Appendix E in AD J 2002) and results<br>Flue inspection results<br>Sweeping<br>Coring ball<br>Smoke | Tests carried out by:                                                       |                                             |  |  |
|     | Appliance (where included) Spillage                                                                                                                  |                                                                             |                                             |  |  |
|     | I/We the undersigned confirm that the above details relevant requirements in Part J of Schedule 1 to the                                             |                                                                             | rith the                                    |  |  |
|     | Print name & title                                                                                                                                   | Profession                                                                  |                                             |  |  |
|     | Capacity                                                                                                                                             |                                                                             |                                             |  |  |
|     | Address                                                                                                                                              | Destes de                                                                   |                                             |  |  |
|     | Signed                                                                                                                                               | Date                                                                        |                                             |  |  |
|     | Registered membership of (e.g. Gas Safety, OFTEC, H                                                                                                  |                                                                             |                                             |  |  |