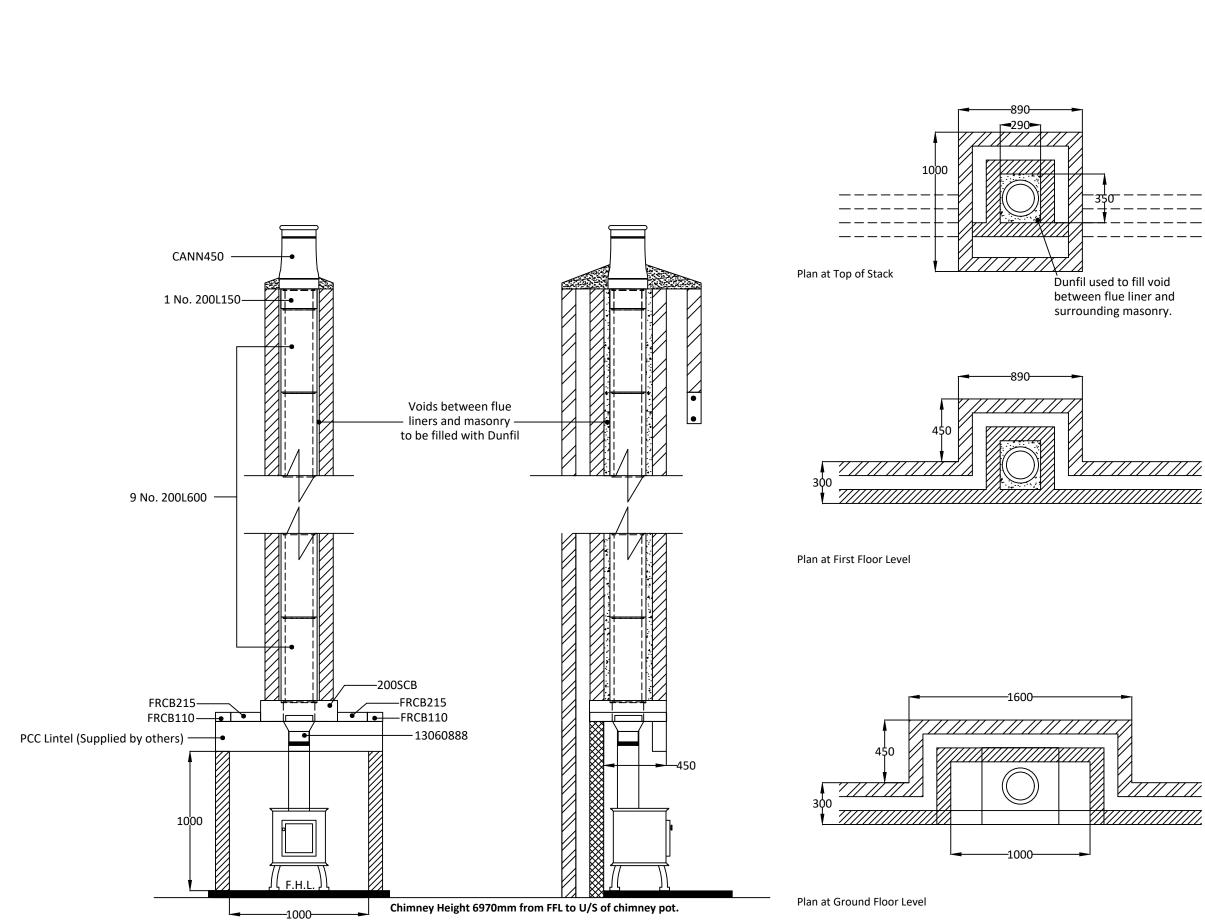

# **dunbrik** flues

Sample 200mm I.D. straight flue liner system for stove appliance.

## domestic flue & chimney systems

Telephone: 01924 373694 Email: tech@dunbrik.co.uk Web: www.dunbrik.co.uk

Dunbrik A1 Concrete Flue Liner System to BS EN 1857

#### Date: October 2023

#### Ref: stove-7m-straight-23b

### Notes

Please note the fireplace recess closure blocks are a non-load bearing unit.

Chimney Height of 6970mm from FFL to underside of chimney pot.

Please have your architect check this typical flue illustration to your drawings to ensure it meets both your requirements and current building regulations.

ALL DIMENSIONS ARE SHOWN IN MILLIMETRES NOT TO SCALE