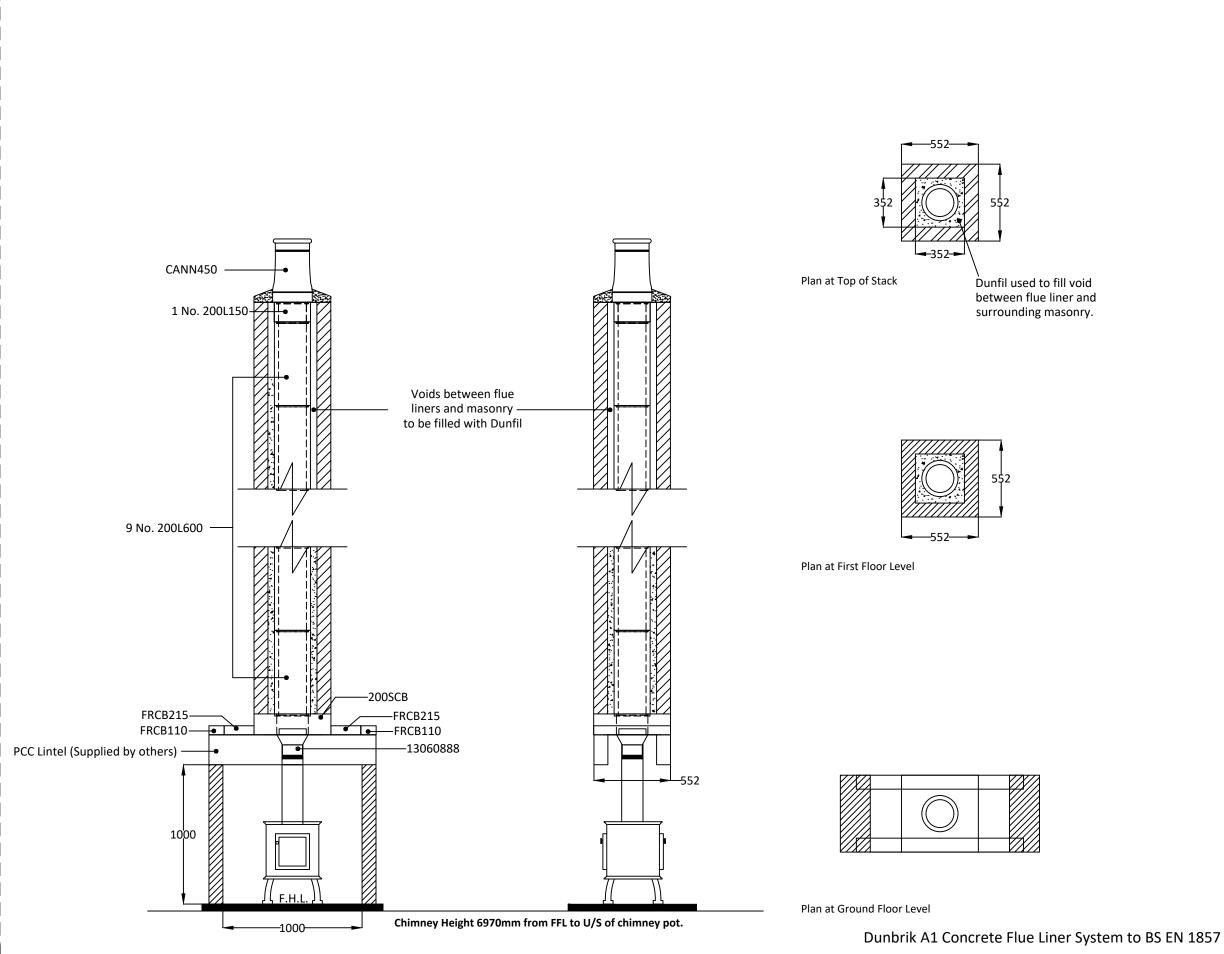

Sample 200mm I.D. straight flue liner system for stove appliance.

Date: October 2023

Ref: stove-7m-straight-2-sided-23b

# Notes

Please note the fireplace recess closure blocks are a non-load bearing unit.

Chimney Height of 6970mm from FFL to underside of chimney pot.

Please have your architect check this typical flue illustration to your drawings to ensure it meets both your requirements and current building regulations.

ALL DIMENSIONS ARE SHOWN IN MILLIMETRES
NOT TO SCALE

Dunbrik (Yorks) Ltd

Tel: 01924 373694 Email: tech@dunbrik.co.uk

The checklist is based on Building Regulations ADJ Appendix A. with Dunbrik flue liner system data. The builder/installer should insert details of the actual fireplace opening sizes, actual ventilation installed and any variations to the usual data.

### The infill is based on a 352mm x 352mm void between the liners and masonry

Please ensure that the flue and chimney are constructed in accordance with Building regulations part J

Dunbrik (Yorks) Ltd 172 Ferry Lane, Stanley, Wakefield WF3 4LT - Registered in England 419512