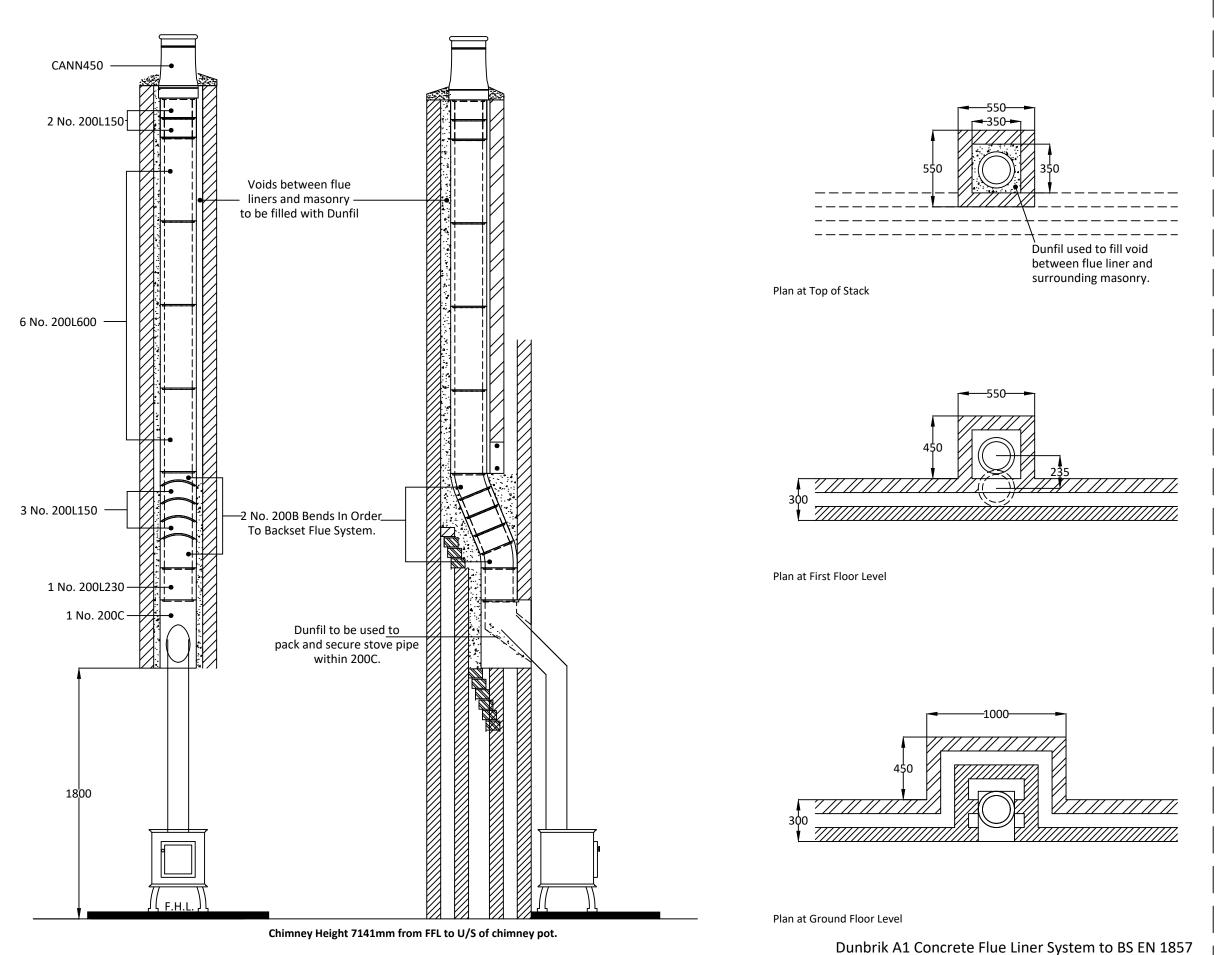

#### The infill is based on a 350mm x 350mm void between the liners and masonry

Please ensure that the flue and chimney are constructed in accordance with Building regulations part J

Dunbrik (Yorks) Ltd 172 Ferry Lane, Stanley, Wakefield WF3 4LT - Registered in England 419512

Sample 200mm I.D. flue liner system for free standing stove appliance with offset.

Date: October 2023

Ref: stove-7m-offset-free-23b

Telephone: 01924 373694 Email: tech@dunbrik.co.uk Web: www.dunbrik.co.uk

## Notes

Chimney Height of 7141mm from FFL to underside of chimney pot.

Please have your architect check this typical flue illustration to your drawings to ensure it meets both your requirements and current building regulations.

ALL DIMENSIONS ARE SHOWN IN MILLIMETRES
NOT TO SCALE

Dunbrik (Yorks) Ltd

Tel: 01924 373694 Email: tech@dunbrik.co.uk

The checklist is based on Building Regulations ADJ Appendix A. with Dunbrik flue liner system data. The builder/installer should insert details of the actual fireplace opening sizes, actual ventilation installed and any variations to the usual data.