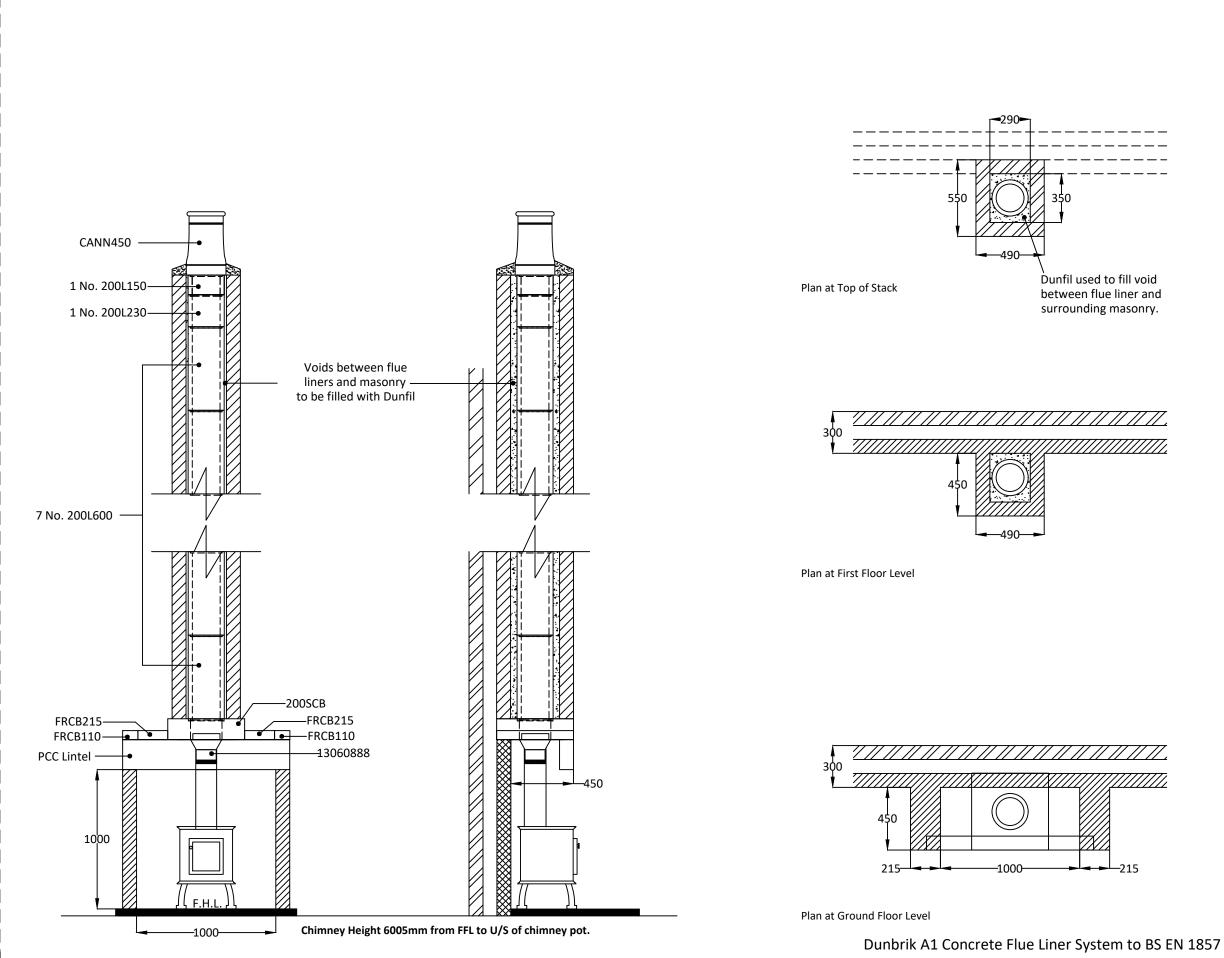

## **dunbrik** flues

Typical flue detail 200mm I.D. straight flue liner system for stove appliance.

### Notes

Please note the fireplace recess closure blocks are a non-load bearing unit.

Chimney Height from FFL to underside of chimney pot.

Please have your architect check this typical flue illustration to your drawings to ensure it meets both your requirements and current building regulations.

ALL DIMENSIONS ARE SHOWN IN MILLIMETRES NOT TO SCALE

| -   | Chimney                                                                                                                                                                                                                          | Checklist Dunbrik (Yorks) Ltd                                            |              |
|-----|----------------------------------------------------------------------------------------------------------------------------------------------------------------------------------------------------------------------------------|--------------------------------------------------------------------------|--------------|
|     | omestic flue & chimney systems                                                                                                                                                                                                   | nbrik.co.uk                                                              |              |
| The | checklist is based on Building Regulations ADJ Appendix<br>build insert details of the actual fireplace opening sizes, ac                                                                                                        | x A. with Dunbrik flue liner system data. The builder/i                  | nstaller     |
| Fo  | Typical Flue Detail Costing                                                                                                                                                                                                      | Costing ref Stove-6m-straig                                              | jht-23B      |
|     | e at<br>stem Dunbrik 200mm id A1 concrete flue liners                                                                                                                                                                            | Plot number<br>House type <b>House With 200</b>                          | mm I D. Flue |
| Da  | te 24 Jan 2024 200 mm id                                                                                                                                                                                                         | Customer ref. Chimney Height                                             |              |
| cop | <b>Checklist for hearths, f</b><br>s checklist can help you to ensure hearths, fireplaces, flue<br>bies should also be offered to the client and to the Building<br>e requirements of part J. If you are a sub-contractor, a cop | g Control body to show what you have done to compl                       |              |
|     | Items listed in ADJ Appendix A                                                                                                                                                                                                   | Details for builder to complete or a                                     | mend         |
| 1   | Building address, where work has been carried out                                                                                                                                                                                |                                                                          |              |
|     |                                                                                                                                                                                                                                  |                                                                          |              |
| 2   | Identification of hearth, fireplace, chimney or flue.                                                                                                                                                                            | Fireplace in lounge                                                      | Amend        |
|     | Firing capability: solid fuel/gas/oil/all                                                                                                                                                                                        | All                                                                      |              |
|     | Intended type of appliance. State type or make.                                                                                                                                                                                  | For domestic fuel stove up to a 200mm                                    |              |
| •   | If open fire give finished fireplace opening dimensions.                                                                                                                                                                         | external diameter flue outlet pipe                                       |              |
|     |                                                                                                                                                                                                                                  |                                                                          |              |
| 5   | Ventilation provisions for the appliance                                                                                                                                                                                         | Through wall ventilation                                                 |              |
|     | State type and area of permanently open air vents                                                                                                                                                                                | As per stove manufacturers requirements                                  |              |
|     | Chimney or flue construction<br>State the type or make and whether new or existing.                                                                                                                                              | New masonry chimney with:<br>Dunbrik A1 concrete flue liners to BSEN1857 |              |
|     | Internal flue size (and equivalent flue height, where                                                                                                                                                                            | 200mm internal diameter                                                  |              |
|     | calculated natural draught gas appliances only).                                                                                                                                                                                 |                                                                          |              |
| c)  | If liners are used confirm they are correctly jointed<br>in accordance with manufacturers instructions and<br>state jointing materials used.                                                                                     | Tongue downwards into rebate<br>and joined with Dunseal fireproof mortar |              |
| d)  | If an existing chimney has been refurbished with a new liner, type or make of liner fitted.                                                                                                                                      |                                                                          |              |
| e)  | Details of flue outlet terminal Outlet detail                                                                                                                                                                                    | Cannon pot 450mm tall                                                    |              |
| L)  | Complies with:                                                                                                                                                                                                                   | BSEN13502:2002                                                           |              |
| 1)  | Number and angle of bends.                                                                                                                                                                                                       |                                                                          |              |
|     |                                                                                                                                                                                                                                  |                                                                          |              |
| g)  | Provision for cleaning and recommended frequency.                                                                                                                                                                                | Annually via stove                                                       |              |
| 7   | Hearth. Form of construction. New or existing                                                                                                                                                                                    | New<br>As diagram 25 in ADJ                                              |              |
| 8   | Inspection and testing after completion                                                                                                                                                                                          | Tests carried out by:                                                    |              |
|     | Test (Appendix E in AD J 2002) and results<br>Flue inspection results Visual                                                                                                                                                     |                                                                          |              |
|     | Sweeping                                                                                                                                                                                                                         |                                                                          |              |
|     | Coring ball<br>Smoke                                                                                                                                                                                                             |                                                                          |              |
|     | Appliance (where included) Spillage                                                                                                                                                                                              |                                                                          |              |
|     | I/We the undersigned confirm that the above details a relevant requirements in Part J of Schedule 1 to the                                                                                                                       |                                                                          | ith the      |
|     | Print name & title                                                                                                                                                                                                               | Profession                                                               |              |
|     | Capacity                                                                                                                                                                                                                         |                                                                          |              |
|     | A data = =                                                                                                                                                                                                                       | Destes de                                                                |              |
|     | Signed                                                                                                                                                                                                                           | Date                                                                     |              |
|     | Registered membership of (e.g. Gas Safety, OFTEC, H                                                                                                                                                                              |                                                                          |              |