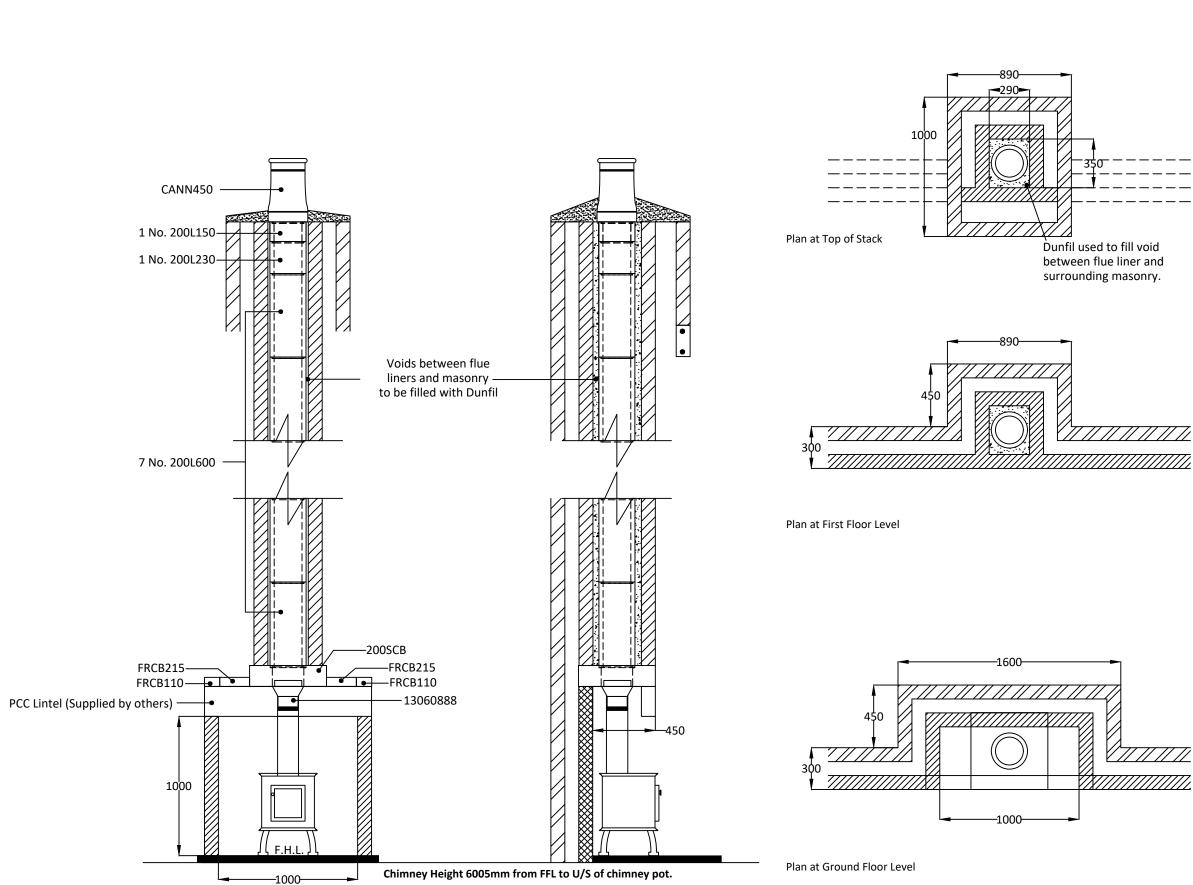

# **dunbrik** flues

Typical flue detail 200mm I.D. straight flue liner system for stove appliance.

# Please note the fireplace recess closure blocks are a non-load bearing unit. Chimney Height from FFL to underside of chimney pot. Please have your architect check this typical flue detail to your drawings to ensure it meets both your requirements and current building regulations. ALL DIMENSIONS ARE SHOWN IN MILLIMETRES NOT TO SCALE

ALL DIMENSIONS ARE SHOWN IN MILLIMETRES NOT TO SCALE

| -   | Chimney                                                                                                                                                                                                                          | Checklist Dunbrik (Yorks) Ltd                                            |              |
|-----|----------------------------------------------------------------------------------------------------------------------------------------------------------------------------------------------------------------------------------|--------------------------------------------------------------------------|--------------|
|     | omestic flue & chimney systems                                                                                                                                                                                                   | nbrik.co.uk                                                              |              |
| The | checklist is based on Building Regulations ADJ Appendix<br>build insert details of the actual fireplace opening sizes, ac                                                                                                        | x A. with Dunbrik flue liner system data. The builder/i                  | nstaller     |
| Fo  | Typical Flue Detail Costing                                                                                                                                                                                                      | Costing ref Stove-6m-straig                                              | jht-23B      |
|     | e at<br>stem Dunbrik 200mm id A1 concrete flue liners                                                                                                                                                                            | Plot number<br>House type <b>House With 200</b>                          | mm I D. Flue |
| Da  | te 24 Jan 2024 200 mm id                                                                                                                                                                                                         | Customer ref. Chimney Height                                             |              |
| cop | <b>Checklist for hearths, f</b><br>s checklist can help you to ensure hearths, fireplaces, flue<br>bies should also be offered to the client and to the Building<br>e requirements of part J. If you are a sub-contractor, a cop | g Control body to show what you have done to compl                       |              |
|     | Items listed in ADJ Appendix A                                                                                                                                                                                                   | Details for builder to complete or a                                     | mend         |
| 1   | Building address, where work has been carried out                                                                                                                                                                                |                                                                          |              |
|     |                                                                                                                                                                                                                                  |                                                                          |              |
| 2   | Identification of hearth, fireplace, chimney or flue.                                                                                                                                                                            | Fireplace in lounge                                                      | Amend        |
|     | Firing capability: solid fuel/gas/oil/all                                                                                                                                                                                        | All                                                                      |              |
|     | Intended type of appliance. State type or make.                                                                                                                                                                                  | For domestic fuel stove up to a 200mm                                    |              |
| •   | If open fire give finished fireplace opening dimensions.                                                                                                                                                                         | external diameter flue outlet pipe                                       |              |
|     |                                                                                                                                                                                                                                  |                                                                          |              |
| 5   | Ventilation provisions for the appliance                                                                                                                                                                                         | Through wall ventilation                                                 |              |
|     | State type and area of permanently open air vents                                                                                                                                                                                | As per stove manufacturers requirements                                  |              |
|     | Chimney or flue construction<br>State the type or make and whether new or existing.                                                                                                                                              | New masonry chimney with:<br>Dunbrik A1 concrete flue liners to BSEN1857 |              |
|     | Internal flue size (and equivalent flue height, where                                                                                                                                                                            | 200mm internal diameter                                                  |              |
|     | calculated natural draught gas appliances only).                                                                                                                                                                                 |                                                                          |              |
| c)  | If liners are used confirm they are correctly jointed<br>in accordance with manufacturers instructions and<br>state jointing materials used.                                                                                     | Tongue downwards into rebate<br>and joined with Dunseal fireproof mortar |              |
| d)  | If an existing chimney has been refurbished with a new liner, type or make of liner fitted.                                                                                                                                      |                                                                          |              |
| e)  | Details of flue outlet terminal Outlet detail                                                                                                                                                                                    | Cannon pot 450mm tall                                                    |              |
| L)  | Complies with:                                                                                                                                                                                                                   | BSEN13502:2002                                                           |              |
| 1)  | Number and angle of bends.                                                                                                                                                                                                       |                                                                          |              |
|     |                                                                                                                                                                                                                                  |                                                                          |              |
| g)  | Provision for cleaning and recommended frequency.                                                                                                                                                                                | Annually via stove                                                       |              |
| 7   | Hearth. Form of construction. New or existing                                                                                                                                                                                    | New<br>As diagram 25 in ADJ                                              |              |
| 8   | Inspection and testing after completion                                                                                                                                                                                          | Tests carried out by:                                                    |              |
|     | Test (Appendix E in AD J 2002) and results<br>Flue inspection results Visual                                                                                                                                                     |                                                                          |              |
|     | Sweeping                                                                                                                                                                                                                         |                                                                          |              |
|     | Coring ball<br>Smoke                                                                                                                                                                                                             |                                                                          |              |
|     | Appliance (where included) Spillage                                                                                                                                                                                              |                                                                          |              |
|     | I/We the undersigned confirm that the above details a relevant requirements in Part J of Schedule 1 to the                                                                                                                       |                                                                          | ith the      |
|     | Print name & title                                                                                                                                                                                                               | Profession                                                               |              |
|     | Capacity                                                                                                                                                                                                                         |                                                                          |              |
|     | A data = =                                                                                                                                                                                                                       | Destes de                                                                |              |
|     | Signed                                                                                                                                                                                                                           | Date                                                                     |              |
|     | Registered membership of (e.g. Gas Safety, OFTEC, H                                                                                                                                                                              |                                                                          |              |