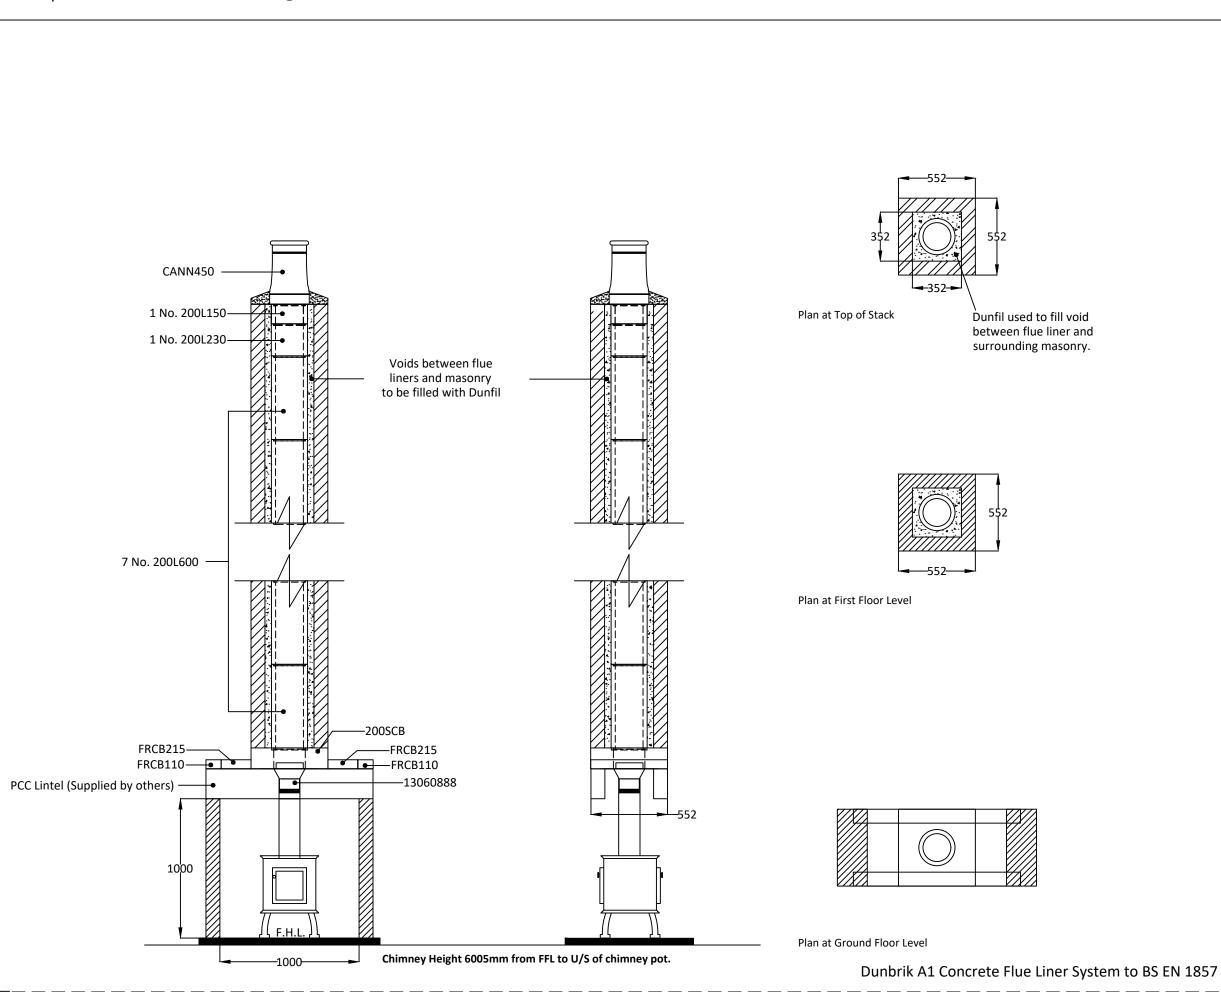

### **Dunbrik A1 Concrete Flue Liners**

for domestic chimneys

Flue Costing 200 mm id Tel: 01924 373694

Email: tech@dunbrik.co.uk Web: www.dunbrik.co.uk

stove-6m-straight-2-sided-23B

Costing for: **Typical Flue Detail Costing**House type House with 200mm I.D. Flue
Customer ref. Chimney Height 6005mm

### The infill is based on a 352mm x 352mm void between the liners and masonry

Please ensure that the flue and chimney are constructed in accordance with Building regulations part J

Dunbrik (Yorks) Ltd 172 Ferry Lane, Stanley, Wakefield WF3 4LT - Registered in England 419512

# Typical flue detail 200mm I.D. straight flue liner system for stove appliance.

Date: October 2023

Ref: stove-6m-straight-2-sided-23B

Telephone: 01924 373694 Email: tech@dunbrik.co.uk Web: www.dunbrik.co.uk

## Notes

Please note the fireplace recess closure blocks frcb215/110 are a non-load bearing unit.

Chimney Height from FFL to underside of chimney pot.

Please have your architect check this typical flue illustration to your drawings to ensure it meets both your requirements and current building regulations.

ALL DIMENSIONS ARE SHOWN IN MILLIMETRES
NOT TO SCALE

Dunbrik (Yorks) Ltd

Tel: 01924 373694 Email: tech@dunbrik.co.uk

The checklist is based on Building Regulations ADJ Appendix A. with Dunbrik flue liner system data. The builder/installer should insert details of the actual fireplace opening sizes, actual ventilation installed and any variations to the usual data.