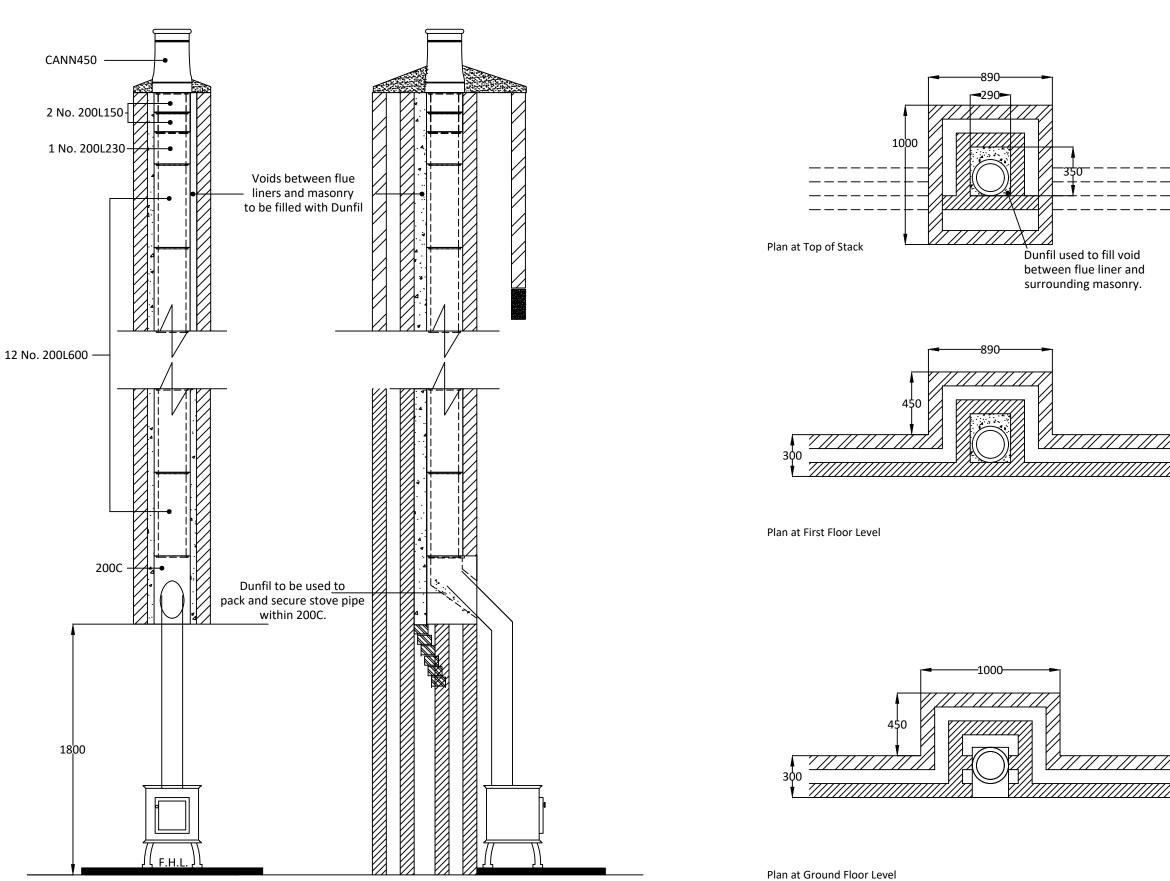

For construction guidance refer to the flue illustration and the installation guide available on our website www.dunbrikflues.co.uk

#### The infill is based on a 290mm x 350mm void between the liners and masonry

Please ensure that the flue and chimney are constructed in accordance with Building regulations part J

Dunbrik (Yorks) Ltd 172 Ferry Lane, Stanley, Wakefield WF3 4LT - Registered in England 419512

# **dunbrik** flues

Sample 200mm I.D. straight flue liner system for free standng stove appliance.

## domestic flue & chimney systems

Telephone: 01924 373694 Email: tech@dunbrik.co.uk Web: www.dunbrik.co.uk

Chimney Height 10020mm from FFL to U/S of chimney pot.

Dunbrik A1 Concrete Flue Liner System to BS EN 1857

### Notes

Chimney Height from FFL to underside of chimney pot.

Please have your architect check this typical flue illustration to your drawings to ensure it meets both your requirements and current building regulations.

ALL DIMENSIONS ARE SHOWN IN MILLIMETRES NOT TO SCALE

|                                                                                                                                                                                                                                                           | Chimney                                                                                                                                      | Checklist Dunbrik (Yorks) Ltd                                             |              |  |  |  |  |
|-----------------------------------------------------------------------------------------------------------------------------------------------------------------------------------------------------------------------------------------------------------|----------------------------------------------------------------------------------------------------------------------------------------------|---------------------------------------------------------------------------|--------------|--|--|--|--|
|                                                                                                                                                                                                                                                           | omestic flue & chimney systems                                                                                                               | Tel: 01924 373694 Email: tech@du                                          | nbrik.co.uk  |  |  |  |  |
| The                                                                                                                                                                                                                                                       | e checklist is based on Building Regulations ADJ Appendix<br>buld insert details of the actual fireplace opening sizes, ac                   | x A. with Dunbrik flue liner system data. The builder/ii                  | nstaller     |  |  |  |  |
| Fo                                                                                                                                                                                                                                                        | Typical Flue Detail Costing                                                                                                                  | Costing ref stove-10m-strai                                               | ght-free-23B |  |  |  |  |
|                                                                                                                                                                                                                                                           | e at<br>stem Dunbrik 200mm id A1 concrete flue liners<br>te 06 Feb 2024 200 mm id                                                            | Plot number<br>House type House with 200n<br>Customer ref. Chimney Height |              |  |  |  |  |
| Du                                                                                                                                                                                                                                                        |                                                                                                                                              | fireplaces, flues and chimneys                                            |              |  |  |  |  |
| This checklist can help you to ensure hearths, fireplaces, flues and chimneys are satisfactory. If you have been directly engaged, copies should also be offered to the client and to the Building Control body to show what you have done to comply with |                                                                                                                                              |                                                                           |              |  |  |  |  |
|                                                                                                                                                                                                                                                           | bles should also be offered to the client and to the Building<br>e requirements of part J. If you are a sub-contractor, a cop                |                                                                           | y with       |  |  |  |  |
|                                                                                                                                                                                                                                                           | Items listed in ADJ Appendix A                                                                                                               | Details for builder to complete or amend                                  |              |  |  |  |  |
| 1                                                                                                                                                                                                                                                         | Building address, where work has been carried out                                                                                            |                                                                           |              |  |  |  |  |
|                                                                                                                                                                                                                                                           |                                                                                                                                              |                                                                           |              |  |  |  |  |
|                                                                                                                                                                                                                                                           |                                                                                                                                              |                                                                           | Amend        |  |  |  |  |
|                                                                                                                                                                                                                                                           | Identification of hearth, fireplace, chimney or flue.                                                                                        | Fireplace in lounge                                                       |              |  |  |  |  |
|                                                                                                                                                                                                                                                           | Firing capability: solid fuel/gas/oil/all                                                                                                    | All                                                                       |              |  |  |  |  |
| 4                                                                                                                                                                                                                                                         | Intended type of appliance. State type or make.                                                                                              | For domestic fuel stove up to a 200mm                                     |              |  |  |  |  |
|                                                                                                                                                                                                                                                           | If open fire give finished fireplace opening dimensions.                                                                                     | external diameter flue outlet pipe                                        |              |  |  |  |  |
| _                                                                                                                                                                                                                                                         |                                                                                                                                              |                                                                           |              |  |  |  |  |
| 5                                                                                                                                                                                                                                                         | Ventilation provisions for the appliance<br>State type and area of permanently open air vents                                                | Through wall ventilation<br>As per stove manufacturers requirements       |              |  |  |  |  |
| 6                                                                                                                                                                                                                                                         | Chimney or flue construction                                                                                                                 | New masonry chimney with:                                                 |              |  |  |  |  |
|                                                                                                                                                                                                                                                           | State the type or make and whether new or existing.                                                                                          | Dunbrik A1 concrete flue liners to BSEN1857                               |              |  |  |  |  |
| b)                                                                                                                                                                                                                                                        | Internal flue size (and equivalent flue height, where calculated natural draught gas appliances only).                                       | 200mm internal diameter                                                   |              |  |  |  |  |
| c)                                                                                                                                                                                                                                                        | If liners are used confirm they are correctly jointed<br>in accordance with manufacturers instructions and<br>state jointing materials used. | Tongue downwards into rebate<br>and joined with Dunseal fireproof mortar  |              |  |  |  |  |
| d)                                                                                                                                                                                                                                                        | If an existing chimney has been refurbished with a new liner, type or make of liner fitted.                                                  |                                                                           |              |  |  |  |  |
| e)                                                                                                                                                                                                                                                        | Details of flue outlet terminal Outlet detail                                                                                                | Cannon pot 450mm tall                                                     |              |  |  |  |  |
|                                                                                                                                                                                                                                                           | Complies with:                                                                                                                               | BSEN13502:2002                                                            |              |  |  |  |  |
| f)                                                                                                                                                                                                                                                        | Number and angle of bends.                                                                                                                   |                                                                           |              |  |  |  |  |
|                                                                                                                                                                                                                                                           |                                                                                                                                              |                                                                           |              |  |  |  |  |
| g)                                                                                                                                                                                                                                                        | Provision for cleaning and recommended frequency.                                                                                            | Annually via stove                                                        |              |  |  |  |  |
| 7                                                                                                                                                                                                                                                         | Hearth. Form of construction. New or existing                                                                                                | New                                                                       |              |  |  |  |  |
| 8                                                                                                                                                                                                                                                         | Inspection and testing after completion                                                                                                      | As diagram 25 in ADJ<br>Tests carried out by:                             |              |  |  |  |  |
|                                                                                                                                                                                                                                                           | Test (Appendix E in AD J 2002) and results<br>Flue inspection results Visual                                                                 |                                                                           |              |  |  |  |  |
|                                                                                                                                                                                                                                                           | Flue inspection results Visual Sweeping                                                                                                      |                                                                           |              |  |  |  |  |
|                                                                                                                                                                                                                                                           | Coring ball<br>Smoke                                                                                                                         |                                                                           |              |  |  |  |  |
|                                                                                                                                                                                                                                                           | Appliance (where included) Spillage                                                                                                          |                                                                           |              |  |  |  |  |
|                                                                                                                                                                                                                                                           | I/We the undersigned confirm that the above details a relevant requirements in Part J of Schedule 1 to the                                   |                                                                           | ith the      |  |  |  |  |
|                                                                                                                                                                                                                                                           | Print name & title                                                                                                                           | Profession                                                                |              |  |  |  |  |
|                                                                                                                                                                                                                                                           | Capacity Tel no                                                                                                                              |                                                                           |              |  |  |  |  |
|                                                                                                                                                                                                                                                           | Address Postcode                                                                                                                             |                                                                           |              |  |  |  |  |
|                                                                                                                                                                                                                                                           | Signed                                                                                                                                       | Date                                                                      |              |  |  |  |  |
|                                                                                                                                                                                                                                                           | Registered membership of (e.g. Gas Safety, OFTEC, HE                                                                                         |                                                                           |              |  |  |  |  |