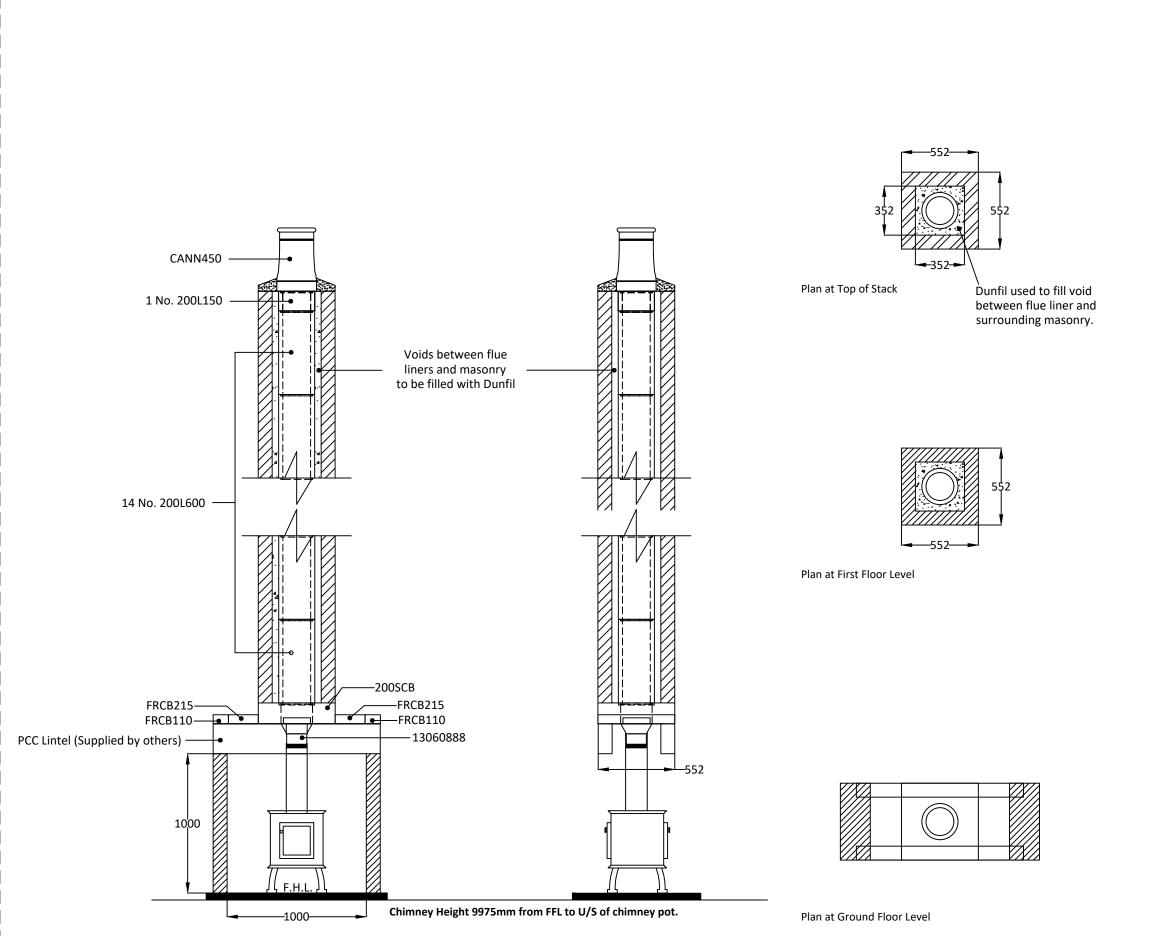

| dunbrik flues                                        | Dunbrik A1 Concrete Flue Liners<br>for domestic chimneys |             | Tel: 01924 373694             |        |
|------------------------------------------------------|----------------------------------------------------------|-------------|-------------------------------|--------|
| domestic flue & chimney systems                      | Flue Costing                                             |             | Email: tech@dunbrik.co.uk     |        |
|                                                      | 200 mm id                                                |             | Web: www.dunbrik.co.uk        |        |
| Costing for: Typical Flue Detail Costing             |                                                          | Costing ref | stove-10m-straight-2-sided-23 |        |
| House type House with 200mm I.D. Flue                |                                                          | 0           | -                             |        |
| Customer ref. Chimney Height 9975mm                  |                                                          | Date        | 06 February 2024              |        |
| Site                                                 |                                                          | Ву          | SJ                            |        |
| Plot number                                          |                                                          | Price list  | October 2023                  |        |
| Components                                           | Product                                                  | Qty         | Prices                        | Cost   |
|                                                      | code                                                     |             | each                          | £      |
| Fireplace recess closure block 215mm x 552mm x 65mi  | n FRCB215                                                | 2           | 11.36                         | 22.72  |
| Fireplace recess closure block 110mm x 552mm x 65mi  | m FRCB110                                                | 2           | 8.77                          | 17.54  |
| Stove connection block 552mm x 552mm x 150mm         | 200SCB                                                   | 1           | 145.80                        | 145.80 |
| 200mm flue liner 600mm tall                          | 200L600                                                  | 14          | 18.74                         | 262.36 |
| 200mm flue liner 150mm tall                          | 200L150                                                  | 1           | 8.85                          | 8.85   |
| Flue liner sealant 310ml                             | Dunseal                                                  | 5           | 6.68                          | 33.40  |
| Infill aggregate 22kg mix for void                   | Dunfil                                                   | 31          | 6.98                          | 216.38 |
| Cannon pot 450mm tall red                            | Cann450R                                                 | 1           | 50.90                         | 50.90  |
| Topguard birdguard cowl 260 tall red                 | TG260R                                                   | 1           | 101.36                        | 101.36 |
| Smoke pellet tube                                    | Smoke                                                    | 1           | 11.34                         | 11.34  |
| Flue notice plate                                    | Plate                                                    | 1           | 7.73                          | 7.73   |
| Stove pipe adaptor for 200SCB (155mm to 200mm)       | 13060888                                                 | 1           | 147.40                        | 147.40 |
| 310ml Skeleton Gun                                   | Sealgun                                                  | 1           | 6.40                          | 6.40   |
| Red polypropylene air brick 220mm x 72mm             | REDG930                                                  | 2           | 0.92                          | 1.84   |
| High impact styrene black cavity sleeve 218mm x 72mm | n CSG935                                                 | 2           | 5.03                          | 10.06  |

|                                                                                                                                                                                                              | Cost ex-works *               | 1044.08    |  |  |  |
|--------------------------------------------------------------------------------------------------------------------------------------------------------------------------------------------------------------|-------------------------------|------------|--|--|--|
|                                                                                                                                                                                                              | Delivery charge               | 60.00      |  |  |  |
|                                                                                                                                                                                                              | Goods                         | £ 1,104.08 |  |  |  |
|                                                                                                                                                                                                              | VAT @ 20%                     | 220.82     |  |  |  |
| All prices are ex-works, valid for 30 days and are subject to VAT.                                                                                                                                           | Total                         | £ 1,324.90 |  |  |  |
| Charge for individually plotting multiple flue orders is $\pounds 30$ per plot.                                                                                                                              |                               |            |  |  |  |
| Free delivery for orders over £1,000 nett invoice value (ex-Vat) to UK mainland excluding the Highlands of Scotland (POA).                                                                                   |                               |            |  |  |  |
| All trading is subject to our standard conditions of sale (copy available).                                                                                                                                  |                               |            |  |  |  |
| Notes                                                                                                                                                                                                        |                               |            |  |  |  |
|                                                                                                                                                                                                              |                               |            |  |  |  |
| This flue costing is based on information provided. Please have your architect check the costing to you to ensure that it meets with your requirements. Please also check the pot/terminal style and colour. | ur drawings prior to ordering | l.         |  |  |  |
| For construction guidance refer to the flue illustration and the installation guide available on our websi                                                                                                   | te www.dunbrikflues.co.uk     |            |  |  |  |
| The infill is based on a 352mm x 352mm void between the liners and masonry                                                                                                                                   |                               |            |  |  |  |
| Please ensure that the flue and chimney are constructed in accordance with Building regulations part                                                                                                         | J                             |            |  |  |  |
| , 551                                                                                                                                                                                                        |                               |            |  |  |  |

# domestic flue & chimney systems

Telephone: 01924 373694 Email: tech@dunbrik.co.uk Web: www.dunbrik.co.uk

Sample 200mm I.D. straight flue liner system for stove appliance.

## Notes

Please note the fireplace recess closure blocks are a non-load bearing unit.

Chimney Height from FFL to underside of chimney pot.

Please have your architect check this typical flue illustration to your drawings to ensure it meets both your requirements and current building regulations.

ALL DIMENSIONS ARE SHOWN IN MILLIMETRES NOT TO SCALE

| 0        | Chimney                                                                                                                                                                                                                                                   | Checklist Dunbrik (Yorks) Ltd                                            |                 |  |  |  |  |  |
|----------|-----------------------------------------------------------------------------------------------------------------------------------------------------------------------------------------------------------------------------------------------------------|--------------------------------------------------------------------------|-----------------|--|--|--|--|--|
|          | omestic flue & chimney systems                                                                                                                                                                                                                            | Tel: 01924 373694 Email: tech@dunbrik.co.uk                              |                 |  |  |  |  |  |
| The      | e checklist is based on Building Regulations ADJ Appendia<br>build insert details of the actual fireplace opening sizes, ac                                                                                                                               | ج<br>A. with Dunbrik flue liner system data. The builder/iı              | nstaller        |  |  |  |  |  |
| Fo       |                                                                                                                                                                                                                                                           | *                                                                        | ght-2-sided-23B |  |  |  |  |  |
| Sit      | e at                                                                                                                                                                                                                                                      | Plot number                                                              | -               |  |  |  |  |  |
| Sy<br>Da | te 06 Feb 2024 200 mm id                                                                                                                                                                                                                                  | House type House with 200n<br>Customer ref. Chimney Height               |                 |  |  |  |  |  |
|          |                                                                                                                                                                                                                                                           | fireplaces, flues and chimneys                                           |                 |  |  |  |  |  |
| Thi      | This checklist can help you to ensure hearths, fireplaces, flues and chimneys are satisfactory. If you have been directly engaged, copies should also be offered to the client and to the Building Control body to show what you have done to comply with |                                                                          |                 |  |  |  |  |  |
|          | e requirements of part J. If you are a sub-contractor, a cop                                                                                                                                                                                              |                                                                          | y with          |  |  |  |  |  |
|          | Items listed in ADJ Appendix A                                                                                                                                                                                                                            | Details for builder to complete or a                                     | nend            |  |  |  |  |  |
| 1        | Building address, where work has been carried out                                                                                                                                                                                                         |                                                                          |                 |  |  |  |  |  |
|          |                                                                                                                                                                                                                                                           |                                                                          |                 |  |  |  |  |  |
|          |                                                                                                                                                                                                                                                           |                                                                          | Amend           |  |  |  |  |  |
| 2        | Identification of hearth, fireplace, chimney or flue.                                                                                                                                                                                                     | Fireplace in lounge                                                      |                 |  |  |  |  |  |
| 3        | Firing capability: solid fuel/gas/oil/all                                                                                                                                                                                                                 | All                                                                      |                 |  |  |  |  |  |
| 4        | Intended type of appliance. State type or make.                                                                                                                                                                                                           | For domestic fuel stove up to a 200mm                                    |                 |  |  |  |  |  |
|          | If open fire give finished fireplace opening dimensions.                                                                                                                                                                                                  | external diameter flue outlet pipe                                       |                 |  |  |  |  |  |
|          |                                                                                                                                                                                                                                                           |                                                                          |                 |  |  |  |  |  |
| 5        | Ventilation provisions for the appliance                                                                                                                                                                                                                  | Through wall ventilation                                                 |                 |  |  |  |  |  |
|          | State type and area of permanently open air vents                                                                                                                                                                                                         | As per stove manufacturers requirements                                  |                 |  |  |  |  |  |
|          | Chimney or flue construction<br>State the type or make and whether new or existing.                                                                                                                                                                       | New masonry chimney with:<br>Dunbrik A1 concrete flue liners to BSEN1857 |                 |  |  |  |  |  |
| ľ        | Internal flue size (and equivalent flue height, where                                                                                                                                                                                                     | 200mm internal diameter                                                  |                 |  |  |  |  |  |
|          | calculated natural draught gas appliances only).                                                                                                                                                                                                          |                                                                          |                 |  |  |  |  |  |
| c)       | If liners are used confirm they are correctly jointed                                                                                                                                                                                                     | Tongue downwards into rebate                                             |                 |  |  |  |  |  |
|          | in accordance with manufacturers instructions and state jointing materials used.                                                                                                                                                                          | and joined with Dunseal fireproof mortar                                 |                 |  |  |  |  |  |
| d)       | If an existing chimney has been refurbished with a                                                                                                                                                                                                        |                                                                          |                 |  |  |  |  |  |
|          | new liner, type or make of liner fitted.                                                                                                                                                                                                                  |                                                                          |                 |  |  |  |  |  |
| e)       | Details of flue outlet terminal Outlet detail                                                                                                                                                                                                             | Cannon pot 450mm tall                                                    |                 |  |  |  |  |  |
| f)       | Complies with: Number and angle of bends.                                                                                                                                                                                                                 | BSEN13502:2002                                                           |                 |  |  |  |  |  |
| ''       | Number and angle of bends.                                                                                                                                                                                                                                |                                                                          |                 |  |  |  |  |  |
|          |                                                                                                                                                                                                                                                           |                                                                          |                 |  |  |  |  |  |
| g)       | Provision for cleaning and recommended frequency.                                                                                                                                                                                                         | Annually via stove                                                       |                 |  |  |  |  |  |
| 7        | Hearth. Form of construction. New or existing                                                                                                                                                                                                             | New                                                                      |                 |  |  |  |  |  |
| 8        | Inspection and testing after completion                                                                                                                                                                                                                   | As diagram 25 in ADJ<br>Tests carried out by:                            |                 |  |  |  |  |  |
|          | Test (Appendix E in AD J 2002) and results                                                                                                                                                                                                                |                                                                          |                 |  |  |  |  |  |
|          | Flue inspection results Visual Sweeping                                                                                                                                                                                                                   |                                                                          |                 |  |  |  |  |  |
|          | Coring ball                                                                                                                                                                                                                                               |                                                                          |                 |  |  |  |  |  |
|          | Appliance (where included) Smoke                                                                                                                                                                                                                          |                                                                          |                 |  |  |  |  |  |
|          | I/We the undersigned confirm that the above details a relevant requirements in Part J of Schedule 1 to the                                                                                                                                                |                                                                          | ith the         |  |  |  |  |  |
|          | Print name & title                                                                                                                                                                                                                                        | Profession                                                               |                 |  |  |  |  |  |
|          |                                                                                                                                                                                                                                                           |                                                                          |                 |  |  |  |  |  |
|          | Capacity                                                                                                                                                                                                                                                  | Tel no                                                                   |                 |  |  |  |  |  |
|          | Address                                                                                                                                                                                                                                                   | Postcode                                                                 |                 |  |  |  |  |  |
|          | Signed<br>Registered membership of (e.g. Gas Safety, OFTEC, HE                                                                                                                                                                                            |                                                                          |                 |  |  |  |  |  |
|          | Tregistered membership of (e.g. Gas Salety, OFTEC, He                                                                                                                                                                                                     | LIAG, NACE, NACO)                                                        |                 |  |  |  |  |  |