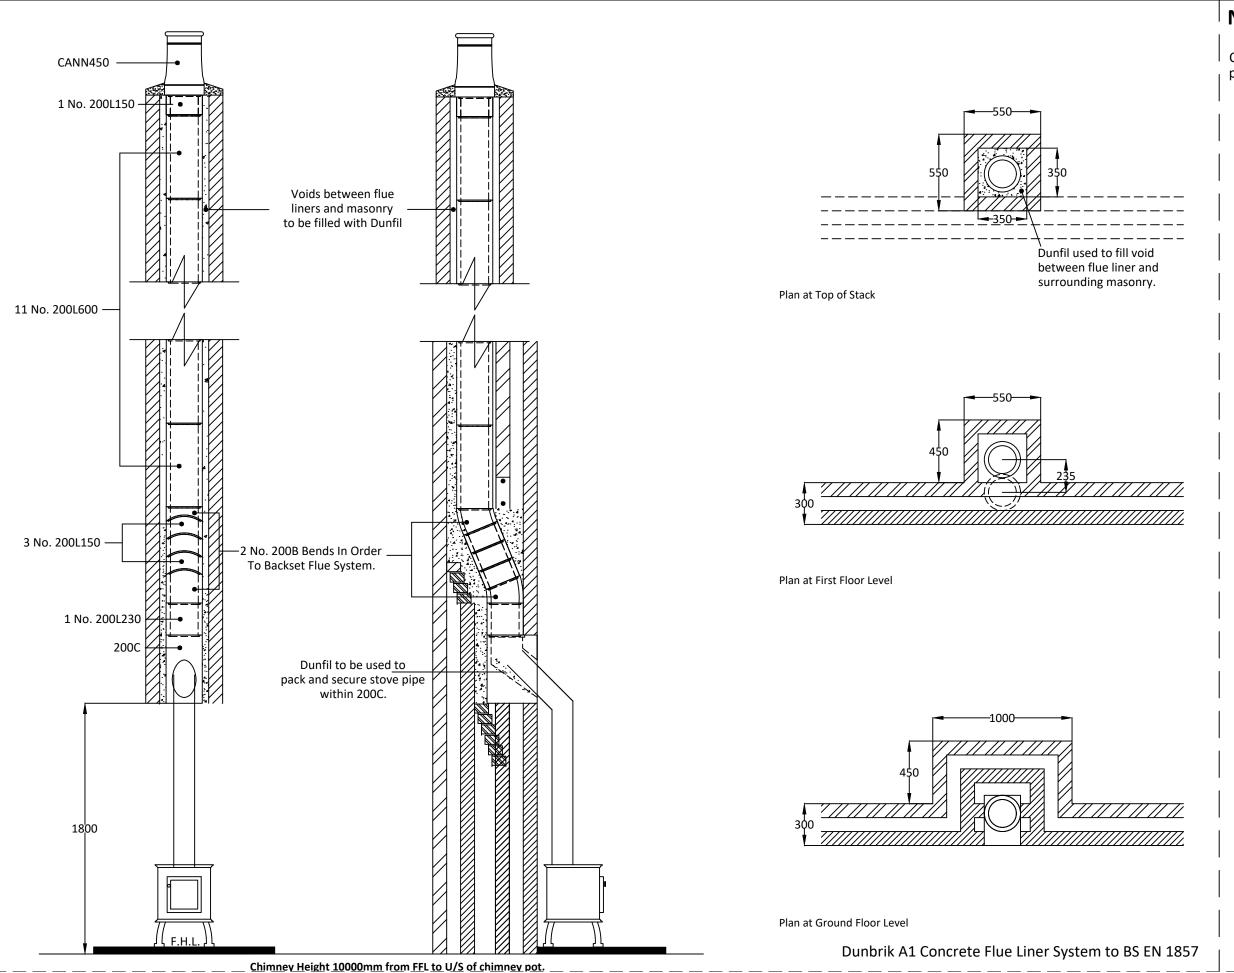

# Sample 200mm I.D. flue liner system for free standing stove appliance with offset.

Date: October 2023

Ref: stove-10m-offset-free-23b

Telephone: 01924 373694 Email: tech@dunbrik.co.uk Web: www.dunbrik.co.uk

## Notes

Chimney Height from FFL to underside of chimney pot.

Please have your architect check this typical flue illustration to your drawings to ensure it meets both your requirements and current building regulations.

ALL DIMENSIONS ARE SHOWN IN MILLIMETRES
NOT TO SCALE

Dunbrik (Yorks) Ltd

Tel: 01924 373694 Email: tech@dunbrik.co.uk

The checklist is based on Building Regulations ADJ Appendix A. with Dunbrik flue liner system data. The builder/installer should insert details of the actual fireplace opening sizes, actual ventilation installed and any variations to the usual data.