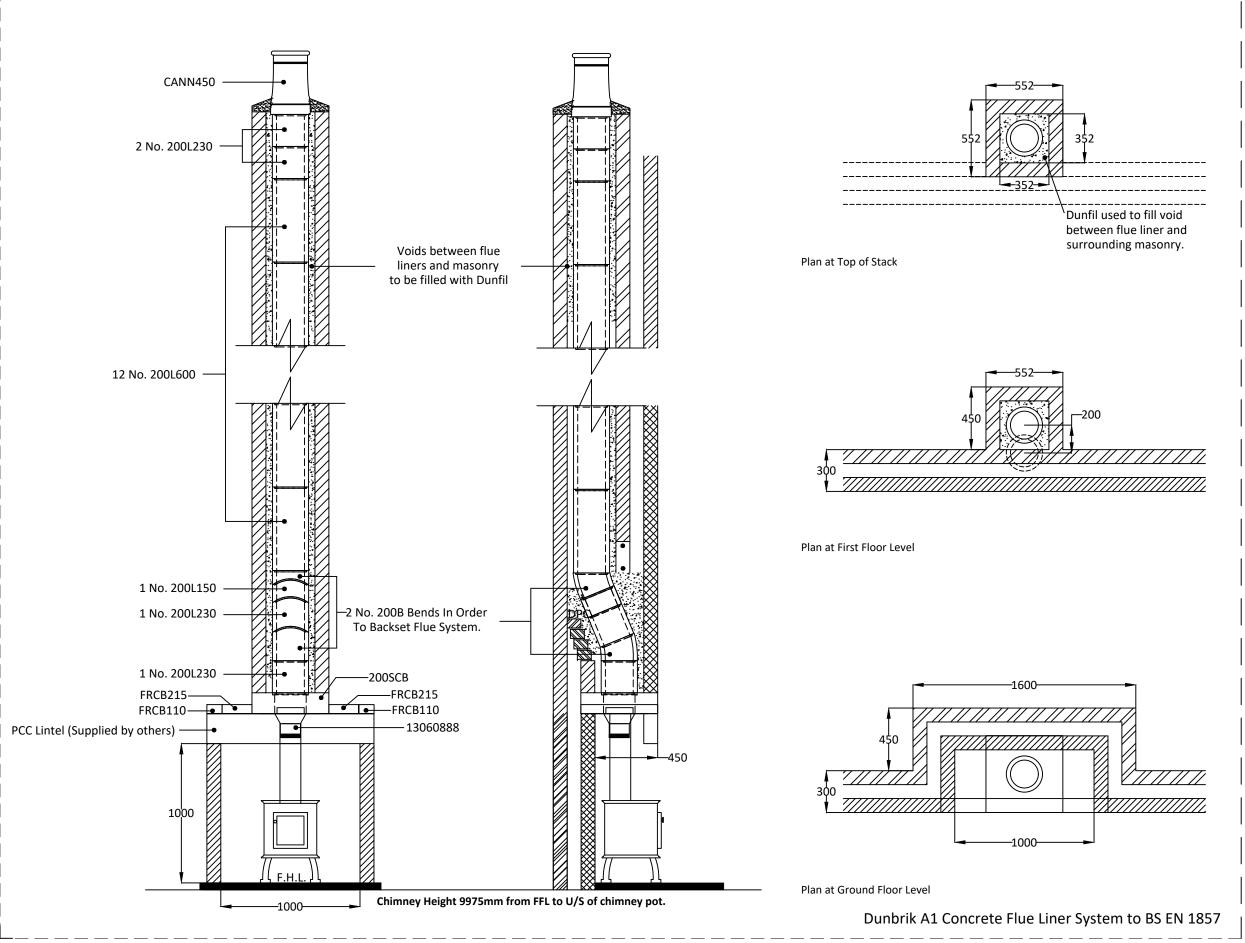

## The infill is based on a 352mm x 352mm void between the liners and masonry

Please ensure that the flue and chimney are constructed in accordance with Building regulations part J

Dunbrik (Yorks) Ltd 172 Ferry Lane, Stanley, Wakefield WF3 4LT - Registered in England 419512

Sample 200mm I.D. flue liner system for stove appliance with offset.

Date: October 2023

Ref: stove-10m-offset-23b

Telephone: 01924 373694 Email: tech@dunbrik.co.uk Web: www.dunbrik.co.uk

# Notes

Please note the fireplace recess closure blocks are a non-load bearing unit.

Chimney Height from FFL to underside of chimney not.

Please have your architect check this typical flue illustration to your drawings to ensure it meets both your requirements and current building regulations.