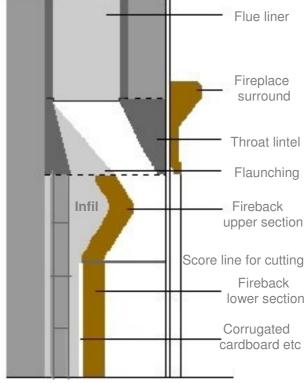

## Installation steps for Milner clay firebacks

- Build 100mm blockwork to leave a 50mm gap behind the fireback to reduce the space to be infilled later with Dunfil
- Cut or break the fireback across the heavy horizontal score line
- Insert the bottom piece into the fireplace recess with the front level with the front of the recess jambs
- Line the rear and sides of the fireback with combustible isolator such as corrugated cardboard or thin strawboard (This is intended to char, leaving an expansion gap to avoid cracking in use)
- Infill the gap behind the isolator with Dunfil
- Join the top section (preferably set back some 1.5mm to 2mm) to the bottom section using Dunseal fireproof mortar
- Infill behind the top section (without an isolator) and flaunch up inside the throat lintel with Dunfil to provide a smooth lead into the flue with a throat opening depth of 100mm to 120mm
- Use a non-combustible sealing rope or other heat resisting material to seal the front edge of the fireback to the fire surround.
- All installations must be allowed to dry out slowly
- Only small fires should be burnt for the first 4 or 5 days of use, no matter how long this may be after installation
- · Petroleum coke must not be used with these firebacks

Fireback installed in recess

For guidance on the installation of other types of fireback, please refer to the manufacturer's instructions.

For detailed guidance on Dunbrik Flue Systems and installation, please refer to the guides available on the website or from the Dunbrik technical or sales staff.