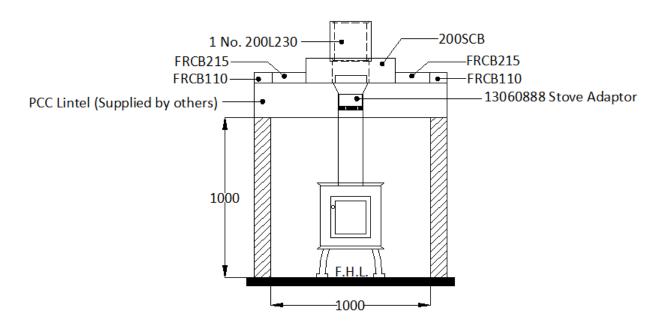

## **Installation Instructions**

Fireplace recess closure blocks to be used at either side of the stove connection block 200SCB, set on a bed of mortar in order to close the void at the top of the fireplace recess.