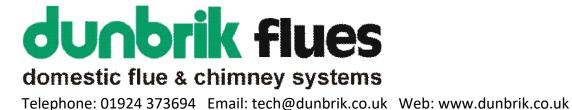

### The infill is based on a 515mm x 525mm void between the liners and masonry

Please ensure that the flue and chimney are constructed in accordance with Building regulations part J

Dunbrik (Yorks) Ltd 172 Ferry Lane, Stanley, Wakefield WF3 4LT - Registered in England 419512

Sample 450mm I.D. flue liner system for open fire with offset.

Date: October 2023

Ref: 450id-8m-offset-2-23b

## **Notes**

Chimney Height from FFL to underside of chimney

Chimney Height 7970mm from FFL to U/S of chimney pot.

Plan at Ground Floor Level

Dunbrik A1 Concrete Flue Liner System to BS EN 1857

Please have your architect check this typical flue illustration to your drawings to ensure it meets both your requirements and current building regulations.

**ALL DIMENSIONS ARE SHOWN IN MILLIMETRES** NOT TO SCALE

Dunbrik (Yorks) Ltd

Tel: 01924 373694 Email: tech@dunbrik.co.uk

The checklist is based on Building Regulations ADJ Appendix A. with Dunbrik flue liner system data. The builder/installer should insert details of the actual fireplace opening sizes, actual ventilation installed and any variations to the usual data.