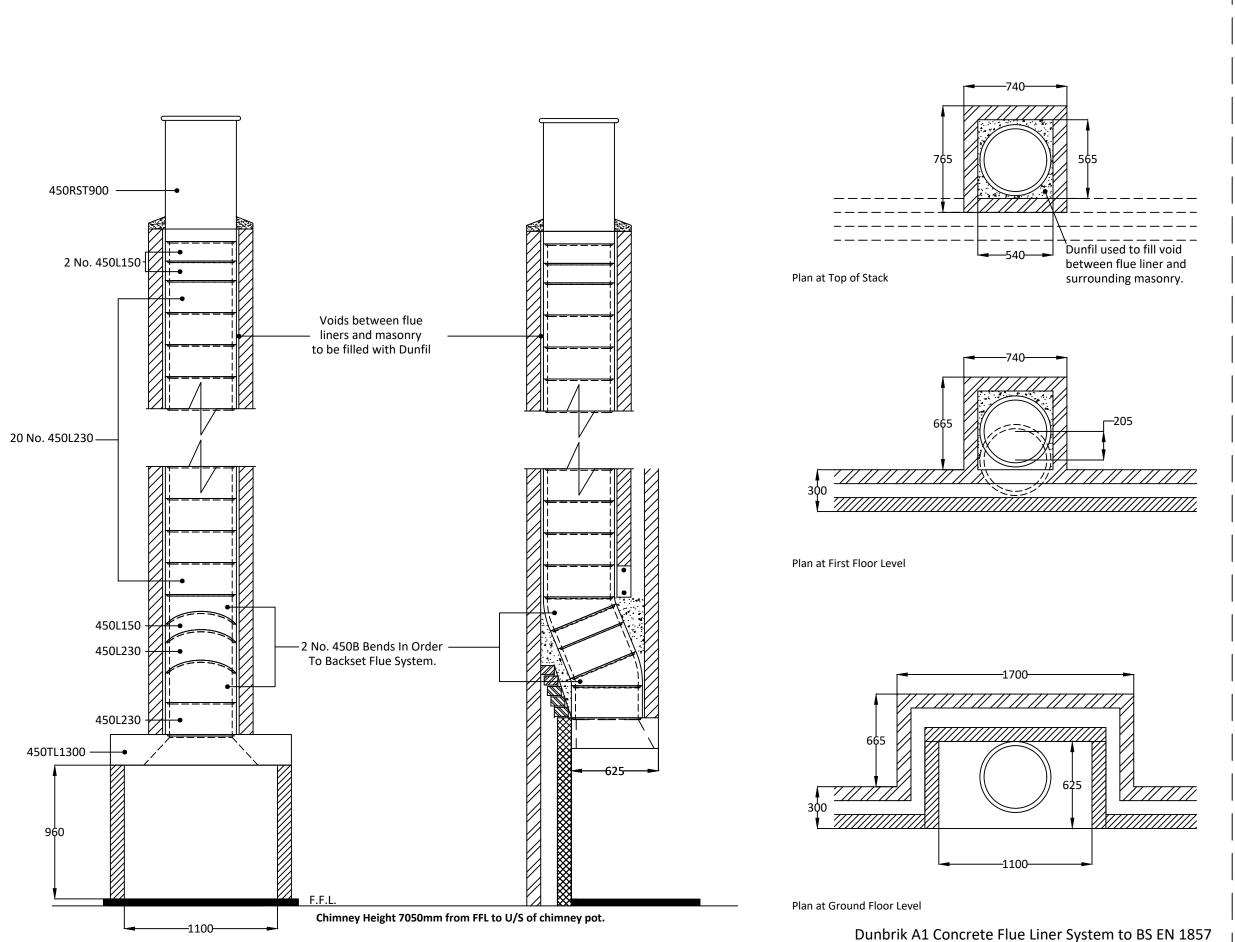

### The infill is based on a 540mm x 565mm void between the liners and masonry

Please ensure that the flue and chimney are constructed in accordance with Building regulations part J

Dunbrik (Yorks) Ltd 172 Ferry Lane, Stanley, Wakefield WF3 4LT - Registered in England 419512

Sample 450mm I.D. flue liner system for open fire with offset.

Date: October 2023

Ref: 450id-7m-offset-23b

Telephone: 01924 373694 Email: tech@dunbrik.co.uk Web: www.dunbrik.co.uk

# Notes

Chimney Height of 7050mm from FFL to underside of chimney pot.

Please have your architect check this typical flue illustration to your drawings to ensure it meets both your requirements and current building regulations.

ALL DIMENSIONS ARE SHOWN IN MILLIMETRES
NOT TO SCALE

Dunbrik (Yorks) Ltd

Tel: 01924 373694 Email: tech@dunbrik.co.uk

The checklist is based on Building Regulations ADJ Appendix A. with Dunbrik flue liner system data. The builder/installer should insert details of the actual fireplace opening sizes, actual ventilation installed and any variations to the usual data.