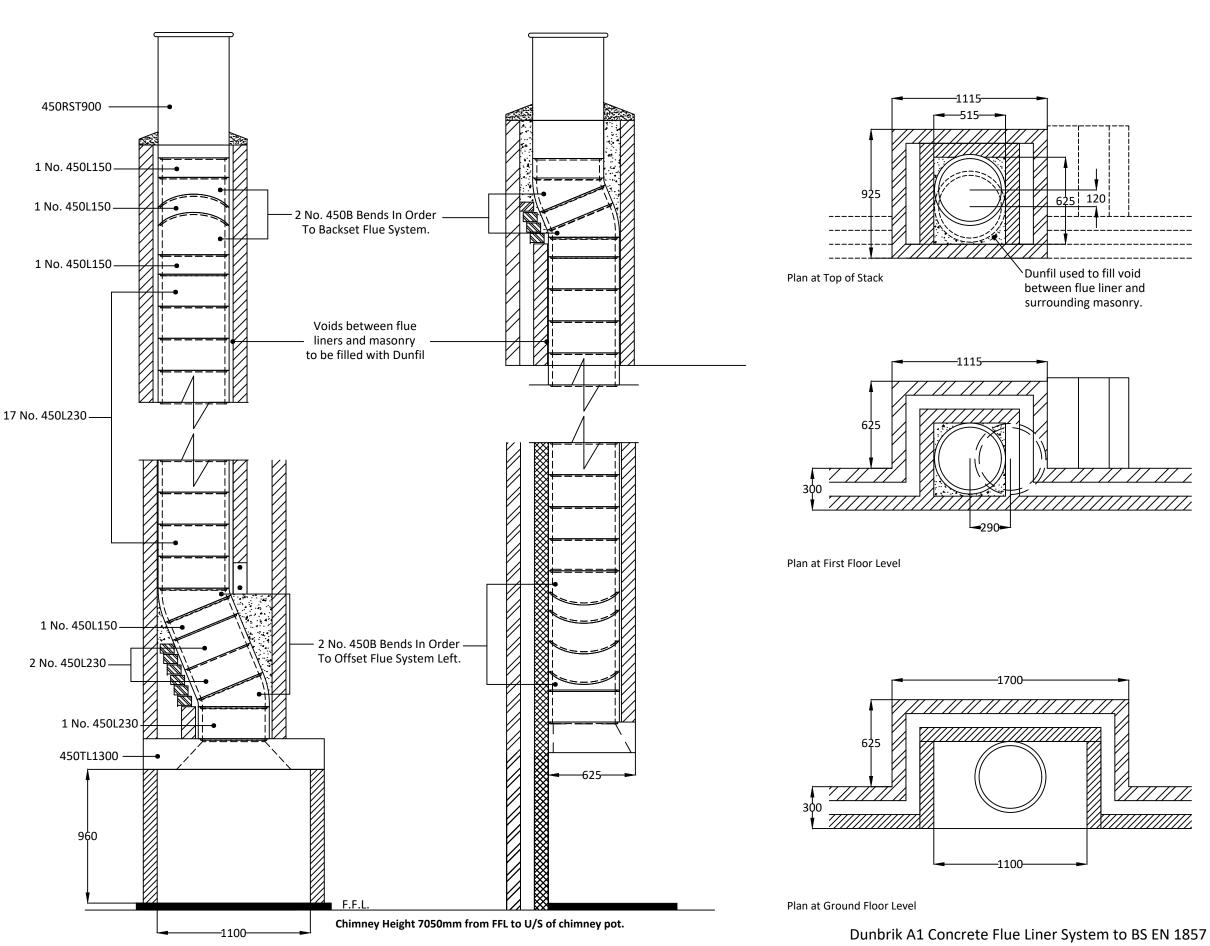

# **dunbrik** flues

Sample 450mm I.D. flue liner system for open fire with offset.

### Notes

Chimney Height of 7050mm from FFL to underside of chimney pot.

Please have your architect check this typical flue illustration to your drawings to ensure it meets both your requirements and current building regulations.