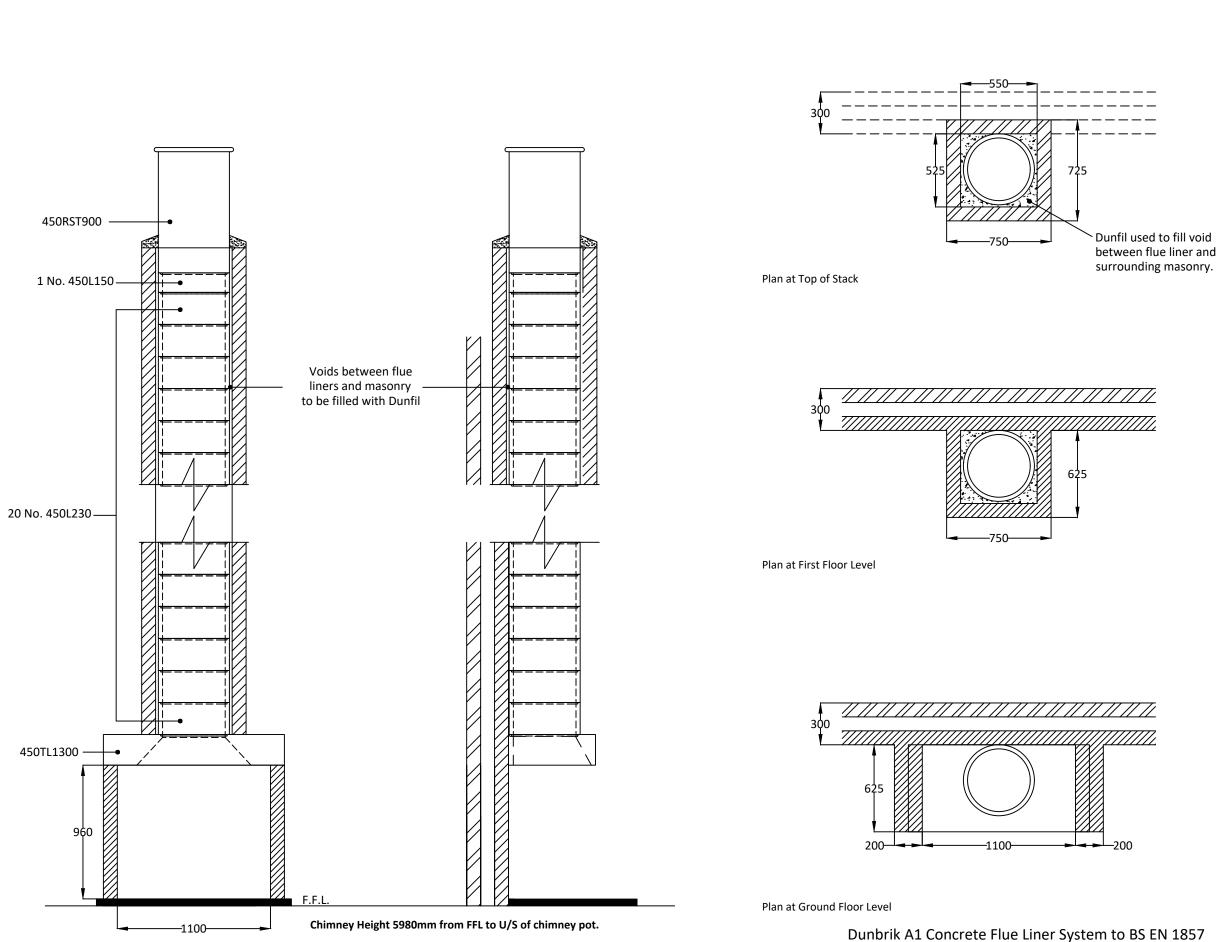

### The infill is based on a 515mm x 515mm void between the liners and masonry

Please ensure that the flue and chimney are constructed in accordance with Building regulations part J

Dunbrik (Yorks) Ltd 172 Ferry Lane, Stanley, Wakefield WF3 4LT - Registered in England 419512

# Typical flue detail 450mm I.D. straight flue liner system for open fire.

Date: October 2023

Ref: 450i.d-6m-straight-23B

Telephone: 01924 373694 Email: tech@dunbrik.co.uk Web: www.dunbrik.co.uk

# 450RST900 Dunfil used to fill void Plan at Top of Stack 1 No. 450L150 between flue liner and surrounding masonry. Voids between flue liners and masonry to be filled with Dunfil 20 No. 450L230 -Plan at First Floor Level 450TL1300 960 Plan at Ground Floor Level Chimney Height 5980mm from FFL to U/S of chimney pot. Dunbrik A1 Concrete Flue Liner System to BS EN 1857

## Notes

Chimney Height from FFL to underside of chimney pot.

Please have your architect check this typical flue illustration to your drawings to ensure it meets both your requirements and current building regulations.

ALL DIMENSIONS ARE SHOWN IN MILLIMETRES
NOT TO SCALE

Typical flue detail 450mm I.D. straight flue liner system for open fire.

Date: October 2023

Ref: 450id-6m-straight-23B

Telephone: 01924 373694 Email: tech@dunbrik.co.uk Web: www.dunbrik.co.uk