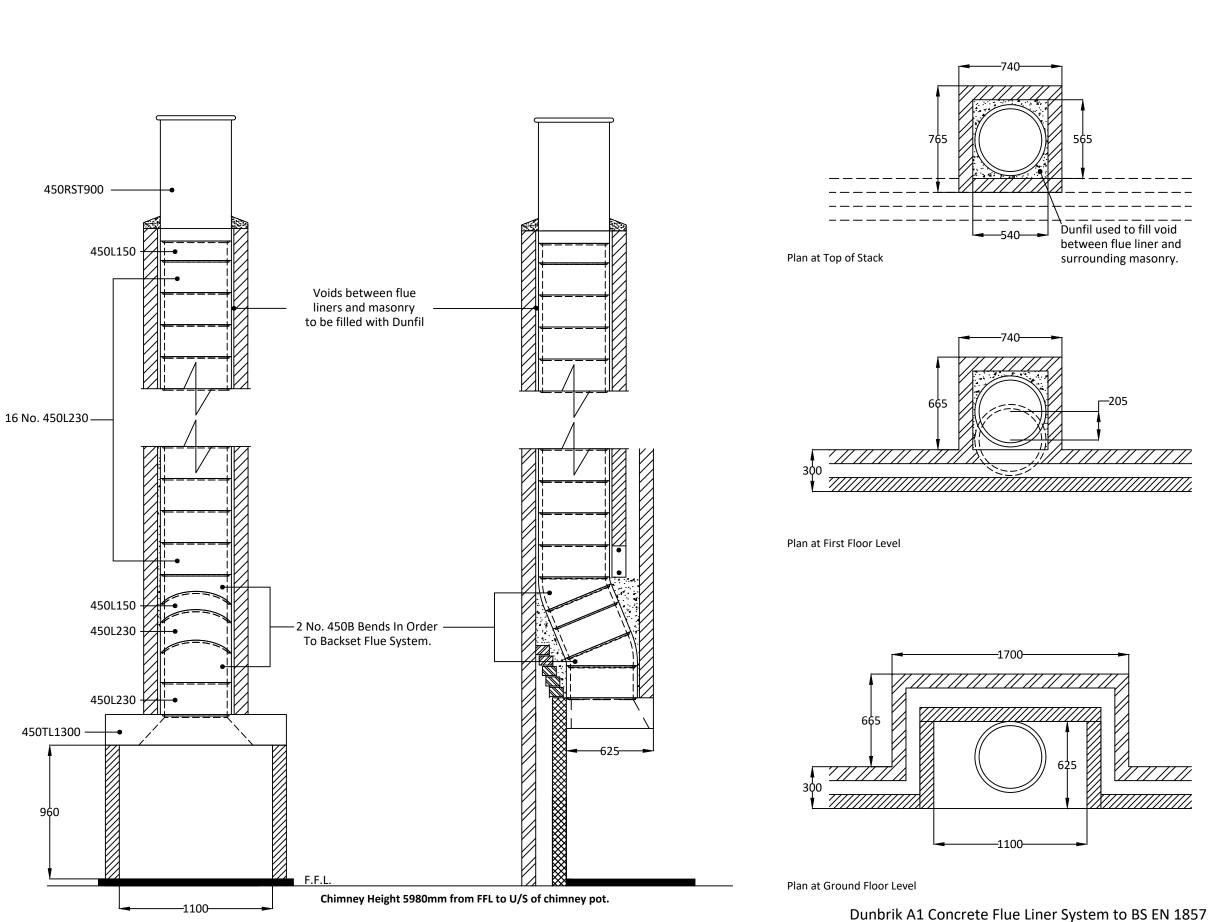

# **dunbrik** flues

Typical flue detail 450mm I.D. flue liner system for open fire with offset.

### Notes

Chimney Height from FFL to underside of chimney pot.

Please have your architect check this typical flue detail to your drawings to ensure it meets both your requirements and current building regulations.

ALL DIMENSIONS ARE SHOWN IN MILLIMETRES NOT TO SCALE

|                                                                                                                                                                                                                                                                                                                                                                                                                                     | Chimney                                                                                                                                              | Checklist Dunbrik (Yorks) Ltd                                            |             |  |  |  |
|-------------------------------------------------------------------------------------------------------------------------------------------------------------------------------------------------------------------------------------------------------------------------------------------------------------------------------------------------------------------------------------------------------------------------------------|------------------------------------------------------------------------------------------------------------------------------------------------------|--------------------------------------------------------------------------|-------------|--|--|--|
|                                                                                                                                                                                                                                                                                                                                                                                                                                     | omestic flue & chimney systems                                                                                                                       | Tel: 01924 373694 Email: tech@du                                         | nbrik.co.uk |  |  |  |
| The                                                                                                                                                                                                                                                                                                                                                                                                                                 | e checklist is based on Building Regulations ADJ Appendi<br>build insert details of the actual fireplace opening sizes, ac                           | x A. with Dunbrik flue liner system data. The builder/i                  | nstaller    |  |  |  |
| Fo                                                                                                                                                                                                                                                                                                                                                                                                                                  | Typical Flue Detail Costing                                                                                                                          | Costing ref 450id-6m-offset                                              | -23B        |  |  |  |
|                                                                                                                                                                                                                                                                                                                                                                                                                                     | e at<br>stem Dunbrik 450mm id A1 concrete flue liners                                                                                                | Plot number<br>House type <b>House with 450r</b>                         |             |  |  |  |
| Da                                                                                                                                                                                                                                                                                                                                                                                                                                  |                                                                                                                                                      | Customer ref. Chimney Height                                             |             |  |  |  |
| <b>Checklist for hearths, fireplaces, flues and chimneys</b><br>This checklist can help you to ensure hearths, fireplaces, flues and chimneys are satisfactory. If you have been directly engaged, copies should also be offered to the client and to the Building Control body to show what you have done to comply with the requirements of part J. If you are a sub-contractor, a copy should be offered to the main contractor. |                                                                                                                                                      |                                                                          |             |  |  |  |
| -                                                                                                                                                                                                                                                                                                                                                                                                                                   | Items listed in ADJ Appendix A Details for builder to complete or amend                                                                              |                                                                          |             |  |  |  |
| 1                                                                                                                                                                                                                                                                                                                                                                                                                                   | Building address, where work has been carried out                                                                                                    |                                                                          |             |  |  |  |
|                                                                                                                                                                                                                                                                                                                                                                                                                                     |                                                                                                                                                      |                                                                          |             |  |  |  |
| _                                                                                                                                                                                                                                                                                                                                                                                                                                   |                                                                                                                                                      |                                                                          | Amend       |  |  |  |
|                                                                                                                                                                                                                                                                                                                                                                                                                                     | Identification of hearth, fireplace, chimney or flue.                                                                                                | Fireplace in lounge                                                      |             |  |  |  |
|                                                                                                                                                                                                                                                                                                                                                                                                                                     | Firing capability: solid fuel/gas/oil/all                                                                                                            | All                                                                      |             |  |  |  |
| 4                                                                                                                                                                                                                                                                                                                                                                                                                                   | Intended type of appliance. State type or make.<br>If open fire give finished fireplace opening dimensions.                                          | For gas fire or solid fuel fire<br>1,060,000 sg.mm maximum               |             |  |  |  |
|                                                                                                                                                                                                                                                                                                                                                                                                                                     |                                                                                                                                                      |                                                                          |             |  |  |  |
| 5                                                                                                                                                                                                                                                                                                                                                                                                                                   | Ventilation provisions for the appliance                                                                                                             | Through wall ventilation                                                 |             |  |  |  |
|                                                                                                                                                                                                                                                                                                                                                                                                                                     | State type and area of permanently open air vents                                                                                                    | 80,000 sq mm minimum                                                     |             |  |  |  |
|                                                                                                                                                                                                                                                                                                                                                                                                                                     | Chimney or flue construction<br>State the type or make and whether new or existing.                                                                  | New masonry chimney with:<br>Dunbrik A1 concrete flue liners to BSEN1857 |             |  |  |  |
| b)                                                                                                                                                                                                                                                                                                                                                                                                                                  | Internal flue size (and equivalent flue height, where calculated natural draught gas appliances only).                                               | 450mm internal diameter                                                  |             |  |  |  |
| c)                                                                                                                                                                                                                                                                                                                                                                                                                                  | If liners are used confirm they are correctly jointed<br>in accordance with manufacturers instructions and<br>state jointing materials used.         | Tongue downwards into rebate<br>and joined with Dunseal fireproof mortar |             |  |  |  |
| d)                                                                                                                                                                                                                                                                                                                                                                                                                                  | If an existing chimney has been refurbished with a new liner, type or make of liner fitted.                                                          |                                                                          |             |  |  |  |
| e)                                                                                                                                                                                                                                                                                                                                                                                                                                  | Details of flue outlet terminal Outlet detail                                                                                                        | 450mm straight 900mm pot                                                 |             |  |  |  |
|                                                                                                                                                                                                                                                                                                                                                                                                                                     | Complies with:                                                                                                                                       | BSEN13502:2002                                                           |             |  |  |  |
| f)                                                                                                                                                                                                                                                                                                                                                                                                                                  | Number and angle of bends.                                                                                                                           | 2 bends ref 450B at 22.5 degrees                                         |             |  |  |  |
| g)                                                                                                                                                                                                                                                                                                                                                                                                                                  | Provision for cleaning and recommended frequency.                                                                                                    | Annually via fireplace opening                                           |             |  |  |  |
| 7                                                                                                                                                                                                                                                                                                                                                                                                                                   | Hearth. Form of construction. New or existing                                                                                                        | New<br>As diagram 25 in ADJ                                              |             |  |  |  |
| 8                                                                                                                                                                                                                                                                                                                                                                                                                                   | Inspection and testing after completion<br>Test (Appendix E in AD J 2002) and results<br>Flue inspection results<br>Sweeping<br>Coring ball<br>Smoke | Tests carried out by:                                                    |             |  |  |  |
|                                                                                                                                                                                                                                                                                                                                                                                                                                     | Appliance (where included) Spillage                                                                                                                  |                                                                          |             |  |  |  |
| I/We the undersigned confirm that the above details are correct. In my opinion, these works comply with the<br>relevant requirements in Part J of Schedule 1 to the Building Regulations.                                                                                                                                                                                                                                           |                                                                                                                                                      |                                                                          |             |  |  |  |
|                                                                                                                                                                                                                                                                                                                                                                                                                                     | Print name & title                                                                                                                                   | Profession                                                               |             |  |  |  |
|                                                                                                                                                                                                                                                                                                                                                                                                                                     | Capacity                                                                                                                                             |                                                                          |             |  |  |  |
|                                                                                                                                                                                                                                                                                                                                                                                                                                     | dress Postcode                                                                                                                                       |                                                                          |             |  |  |  |
|                                                                                                                                                                                                                                                                                                                                                                                                                                     | Signed                                                                                                                                               | Date                                                                     |             |  |  |  |
|                                                                                                                                                                                                                                                                                                                                                                                                                                     | Registered membership of (e.g. Gas Safety, OFTEC, HI                                                                                                 |                                                                          |             |  |  |  |