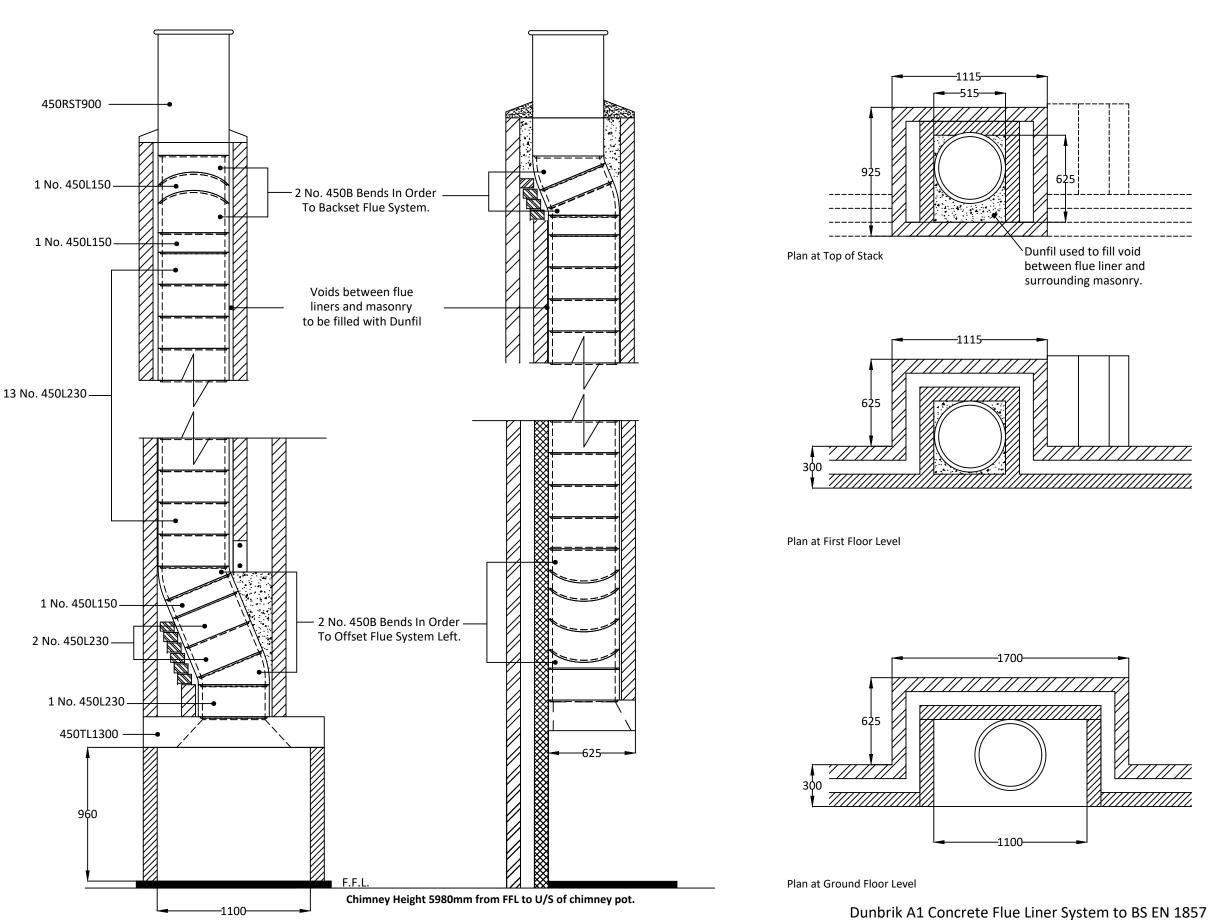

# **dunbrik** flues

Typical flue detail 450mm I.D. flue liner system for open fire with offset.

# domestic flue & chimney systems

Telephone: 01924 373694 Email: tech@dunbrik.co.uk Web: www.dunbrik.co.uk

#### Date: October 2023

## Ref: 450id-6m-offset-2-23B

## Notes

Chimney Height from FFL to underside of chimney pot.

Please have your architect check this typical flue illustration to your drawings to ensure it meets both your requirements and current building regulations.

ALL DIMENSIONS ARE SHOWN IN MILLIMETRES NOT TO SCALE

|     | <b>Sunbrik flues</b> Chimney                                                                                                                                                                | Checklist Dunbrik (Yorks) Ltd                                                                     |          |  |  |  |  |
|-----|---------------------------------------------------------------------------------------------------------------------------------------------------------------------------------------------|---------------------------------------------------------------------------------------------------|----------|--|--|--|--|
|     | omestic flue & chimney systems                                                                                                                                                              | nbrik.co.uk                                                                                       |          |  |  |  |  |
| The | e checklist is based on Building Regulations ADJ Appendi<br>build insert details of the actual fireplace opening sizes, ac                                                                  | ix A. with Dunbrik flue liner system data. The builder/i                                          | nstaller |  |  |  |  |
| Fo  | Typical Flue Detail Costing                                                                                                                                                                 | Costing ref 450id-6m-offset                                                                       | t-2-23B  |  |  |  |  |
|     | e at<br>stem Dunbrik 450mm id A1 concrete flue liners                                                                                                                                       | Plot number<br>House type <b>House with 450</b>                                                   |          |  |  |  |  |
| Da  |                                                                                                                                                                                             | Customer ref. Chimney Height                                                                      |          |  |  |  |  |
| СО  | s checklist can help you to ensure hearths, fireplaces, flue<br>bies should also be offered to the client and to the Buildin<br>e requirements of part J. If you are a sub-contractor, a co | g Control body to show what you have done to comp<br>py should be offered to the main contractor. | ly with  |  |  |  |  |
| -   | Items listed in ADJ Appendix A                                                                                                                                                              | Details for builder to complete or a                                                              | mend     |  |  |  |  |
| 1   | Building address, where work has been carried out                                                                                                                                           |                                                                                                   |          |  |  |  |  |
|     |                                                                                                                                                                                             |                                                                                                   |          |  |  |  |  |
| _   |                                                                                                                                                                                             |                                                                                                   | Amend    |  |  |  |  |
|     | Identification of hearth, fireplace, chimney or flue.                                                                                                                                       | Fireplace in lounge                                                                               |          |  |  |  |  |
|     | Firing capability: solid fuel/gas/oil/all                                                                                                                                                   | All                                                                                               |          |  |  |  |  |
| 4   | Intended type of appliance. State type or make.<br>If open fire give finished fireplace opening dimensions.                                                                                 | For gas fire or solid fuel fire<br>1,060,000 sq.mm maximum                                        |          |  |  |  |  |
| 5   | Ventilation provisions for the appliance<br>State type and area of permanently open air vents                                                                                               | Through wall ventilation<br>80,000 sq mm minimum                                                  |          |  |  |  |  |
|     | Chimney or flue construction<br>State the type or make and whether new or existing.                                                                                                         | New masonry chimney with:<br>Dunbrik A1 concrete flue liners to BSEN1857                          |          |  |  |  |  |
| b)  | Internal flue size (and equivalent flue height, where calculated natural draught gas appliances only).                                                                                      | 450mm internal diameter                                                                           |          |  |  |  |  |
| c)  | If liners are used confirm they are correctly jointed<br>in accordance with manufacturers instructions and<br>state jointing materials used.                                                | Tongue downwards into rebate<br>and joined with Dunseal fireproof mortar                          |          |  |  |  |  |
| d)  | If an existing chimney has been refurbished with a new liner, type or make of liner fitted.                                                                                                 |                                                                                                   |          |  |  |  |  |
| e)  | Details of flue outlet terminal Outlet detail                                                                                                                                               | 450mm straight 900mm pot                                                                          |          |  |  |  |  |
|     | Complies with:                                                                                                                                                                              | BSEN13502:2002                                                                                    |          |  |  |  |  |
| f)  | Number and angle of bends.                                                                                                                                                                  | 4 bends ref 450B at 22.5 degrees                                                                  |          |  |  |  |  |
|     | Provision for cleaning and recommended frequency.                                                                                                                                           | Annually via fireplace opening                                                                    |          |  |  |  |  |
| 7   | Hearth. Form of construction. New or existing                                                                                                                                               | New<br>As diagram 25 in ADJ                                                                       |          |  |  |  |  |
| 8   | Inspection and testing after completion<br>Test (Appendix E in AD J 2002) and results<br>Flue inspection results<br>Sweeping<br>Coring ball<br>Smoke                                        | Tests carried out by:                                                                             |          |  |  |  |  |
|     | Appliance (where included) Spillage                                                                                                                                                         |                                                                                                   |          |  |  |  |  |
|     | I/We the undersigned confirm that the above details are correct. In my opinion, these works comply with the<br>relevant requirements in Part J of Schedule 1 to the Building Regulations.   |                                                                                                   |          |  |  |  |  |
|     | Print name & title Profession                                                                                                                                                               |                                                                                                   |          |  |  |  |  |
|     |                                                                                                                                                                                             |                                                                                                   |          |  |  |  |  |
|     |                                                                                                                                                                                             |                                                                                                   |          |  |  |  |  |
|     |                                                                                                                                                                                             |                                                                                                   |          |  |  |  |  |
|     | SignedDateDateDate                                                                                                                                                                          |                                                                                                   |          |  |  |  |  |