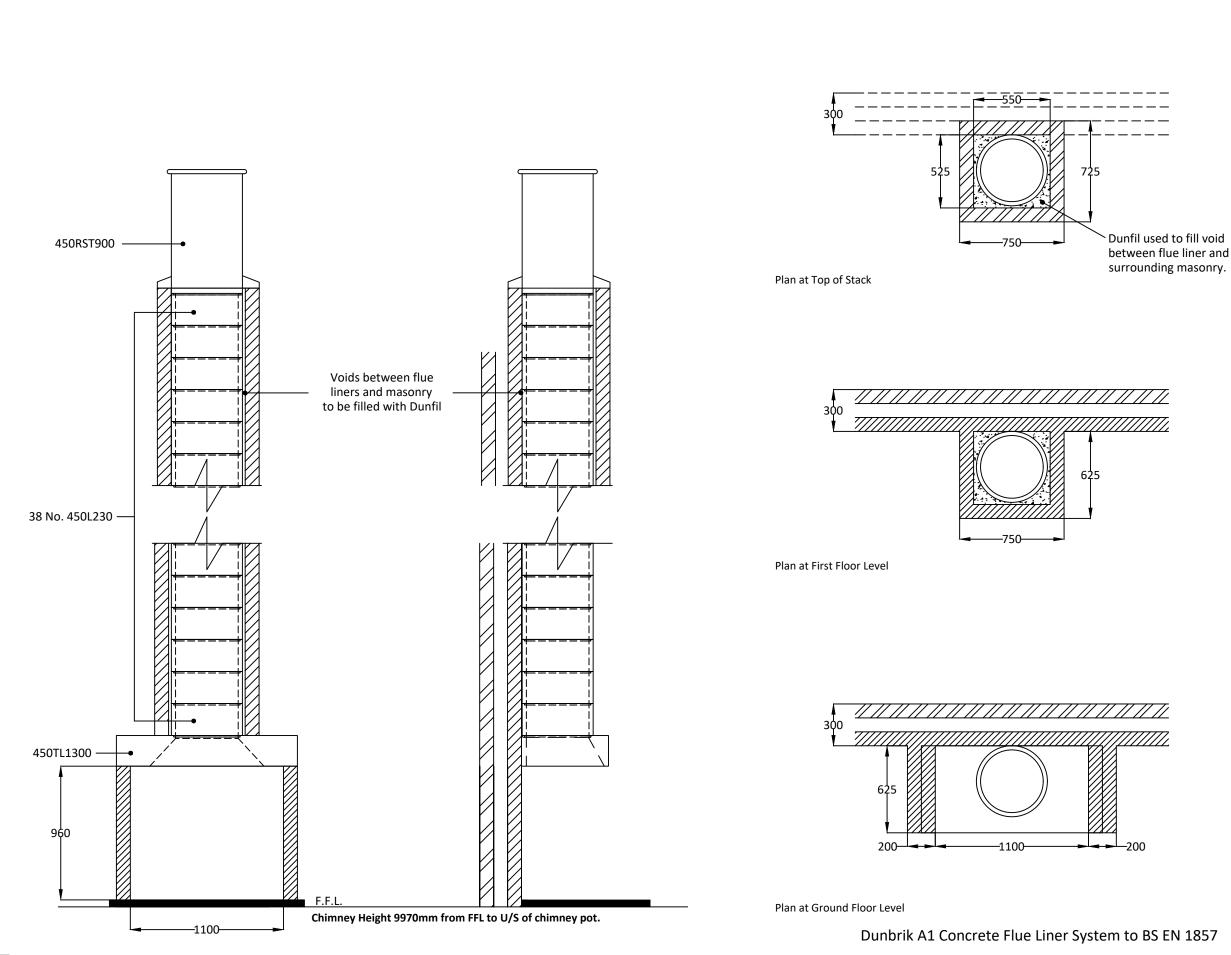

## **dunbrik** flues domestic flue & chimney systems

Sample 450mm I.D. straight flue liner system for open fire.

Telephone: 01924 373694 Email: tech@dunbrik.co.uk Web: www.dunbrik.co.uk

#### Date: October 2023

#### Ref: 450id-10m-straight-23b

#### Notes

Chimney Height from FFL to underside of chimney pot.

Please have your architect check this typical flue illustration to your drawings to ensure it meets both your requirements and current building regulations.

ALL DIMENSIONS ARE SHOWN IN MILLIMETRES NOT TO SCALE

| (                                                                                                                                                                                                                                                         | Chimney                                                                                                                                                                                | Checklist Dunbrik (Yorks) Ltd                                                                            |              |  |  |  |  |
|-----------------------------------------------------------------------------------------------------------------------------------------------------------------------------------------------------------------------------------------------------------|----------------------------------------------------------------------------------------------------------------------------------------------------------------------------------------|----------------------------------------------------------------------------------------------------------|--------------|--|--|--|--|
|                                                                                                                                                                                                                                                           | omestic flue & chimney systems                                                                                                                                                         | Tel: 01924 373694 Email: tech@dunbrik.co.uk                                                              |              |  |  |  |  |
| The                                                                                                                                                                                                                                                       | e checklist is based on Building Regulations ADJ Appendix<br>buld insert details of the actual fireplace opening sizes, ac                                                             |                                                                                                          |              |  |  |  |  |
|                                                                                                                                                                                                                                                           | e at<br>stem Dunbrik 450mm id A1 concrete flue liners                                                                                                                                  | Costing ref 450id-10m-strai<br>Plot number<br>House type House with 450n<br>Customer ref. Chimney Height | nm I.D. Flue |  |  |  |  |
| Du                                                                                                                                                                                                                                                        |                                                                                                                                                                                        | fireplaces, flues and chimneys                                                                           | 557 61111    |  |  |  |  |
| This checklist can help you to ensure hearths, fireplaces, flues and chimneys are satisfactory. If you have been directly engaged, copies should also be offered to the client and to the Building Control body to show what you have done to comply with |                                                                                                                                                                                        |                                                                                                          |              |  |  |  |  |
|                                                                                                                                                                                                                                                           | ne requirements of part J. If you are a sub-contractor, a copy should be offered to the main contractor.                                                                               |                                                                                                          |              |  |  |  |  |
| 1                                                                                                                                                                                                                                                         | tems listed in ADJ Appendix A Details for builder to complete or amend   Building address, where work has been carried out Building address, where work has been carried out           |                                                                                                          |              |  |  |  |  |
| •                                                                                                                                                                                                                                                         |                                                                                                                                                                                        |                                                                                                          |              |  |  |  |  |
|                                                                                                                                                                                                                                                           |                                                                                                                                                                                        |                                                                                                          | Amend        |  |  |  |  |
| 2                                                                                                                                                                                                                                                         | Identification of hearth, fireplace, chimney or flue.                                                                                                                                  | Fireplace in lounge                                                                                      |              |  |  |  |  |
| 3                                                                                                                                                                                                                                                         | Firing capability: solid fuel/gas/oil/all                                                                                                                                              | All                                                                                                      |              |  |  |  |  |
| 4                                                                                                                                                                                                                                                         | Intended type of appliance. State type or make.<br>If open fire give finished fireplace opening dimensions.                                                                            | For gas fire or solid fuel fire<br>1,060,000 sq.mm maximum                                               |              |  |  |  |  |
|                                                                                                                                                                                                                                                           |                                                                                                                                                                                        |                                                                                                          |              |  |  |  |  |
| 5                                                                                                                                                                                                                                                         | Ventilation provisions for the appliance<br>State type and area of permanently open air vents                                                                                          | Through wall ventilation<br>80,000 sq mm minimum                                                         |              |  |  |  |  |
|                                                                                                                                                                                                                                                           | Chimney or flue construction<br>State the type or make and whether new or existing.                                                                                                    | New masonry chimney with:<br>Dunbrik A1 concrete flue liners to BSEN1857                                 |              |  |  |  |  |
| b)                                                                                                                                                                                                                                                        | Internal flue size (and equivalent flue height, where calculated natural draught gas appliances only).                                                                                 | 450mm internal diameter                                                                                  |              |  |  |  |  |
| c)                                                                                                                                                                                                                                                        | If liners are used confirm they are correctly jointed<br>in accordance with manufacturers instructions and<br>state jointing materials used.                                           | Tongue downwards into rebate<br>and joined with Dunseal fireproof mortar                                 |              |  |  |  |  |
| d)                                                                                                                                                                                                                                                        | If an existing chimney has been refurbished with a new liner, type or make of liner fitted.                                                                                            |                                                                                                          |              |  |  |  |  |
| e)                                                                                                                                                                                                                                                        | Details of flue outlet terminal Outlet detail<br>Complies with:                                                                                                                        | 450mm straight 900mm pot<br>BSEN13502:2002                                                               |              |  |  |  |  |
| f)                                                                                                                                                                                                                                                        | Number and angle of bends.                                                                                                                                                             |                                                                                                          |              |  |  |  |  |
| g)                                                                                                                                                                                                                                                        | Provision for cleaning and recommended frequency.                                                                                                                                      | Annually via fireplace opening                                                                           |              |  |  |  |  |
| 7                                                                                                                                                                                                                                                         | Hearth. Form of construction. New or existing                                                                                                                                          | New<br>As diagram 25 in ADJ                                                                              |              |  |  |  |  |
| 8                                                                                                                                                                                                                                                         | Inspection and testing after completion<br>Test (Appendix E in AD J 2002) and results<br>Flue inspection results<br>Sweeping<br>Coring ball<br>Smoke                                   | Tests carried out by:                                                                                    |              |  |  |  |  |
|                                                                                                                                                                                                                                                           | Appliance (where included) Spillage                                                                                                                                                    |                                                                                                          |              |  |  |  |  |
| _                                                                                                                                                                                                                                                         | I/We the undersigned confirm that the above details are correct. In my opinion, these works comply with the relevant requirements in Part J of Schedule 1 to the Building Regulations. |                                                                                                          |              |  |  |  |  |
|                                                                                                                                                                                                                                                           | Print name & title Profession                                                                                                                                                          |                                                                                                          |              |  |  |  |  |
|                                                                                                                                                                                                                                                           | Capacity                                                                                                                                                                               | apacity Tel no                                                                                           |              |  |  |  |  |
|                                                                                                                                                                                                                                                           | Address                                                                                                                                                                                |                                                                                                          |              |  |  |  |  |
|                                                                                                                                                                                                                                                           | SignedDateDate                                                                                                                                                                         |                                                                                                          |              |  |  |  |  |
|                                                                                                                                                                                                                                                           | Registered membership of (e.g. Gas Safety, OFTEC, HETAS, NACE, NACS)                                                                                                                   |                                                                                                          |              |  |  |  |  |