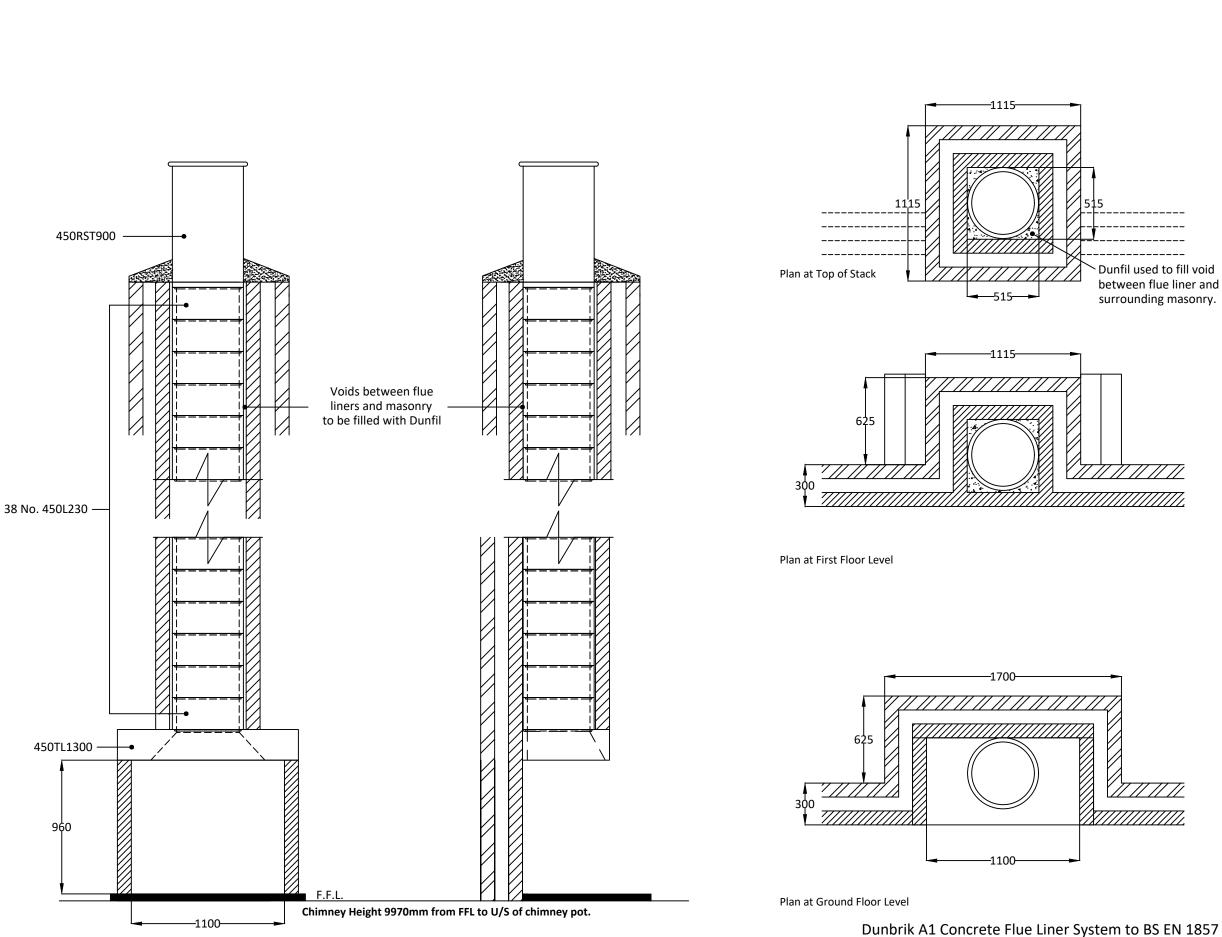

# **dunbrik** flues

Sample 450mm I.D. straight flue liner system for open fire.

### domestic flue & chimney systems

Telephone: 01924 373694 Email: tech@dunbrik.co.uk Web: www.dunbrik.co.uk

#### Date: October 2023

#### Ref: 450id-10m-straight-23b

#### Notes

Chimney Height from FFL to underside of chimney pot.

Please have your architect check this typical flue illustration to your drawings to ensure it meets both your requirements and current building regulations.

ALL DIMENSIONS ARE SHOWN IN MILLIMETRES NOT TO SCALE