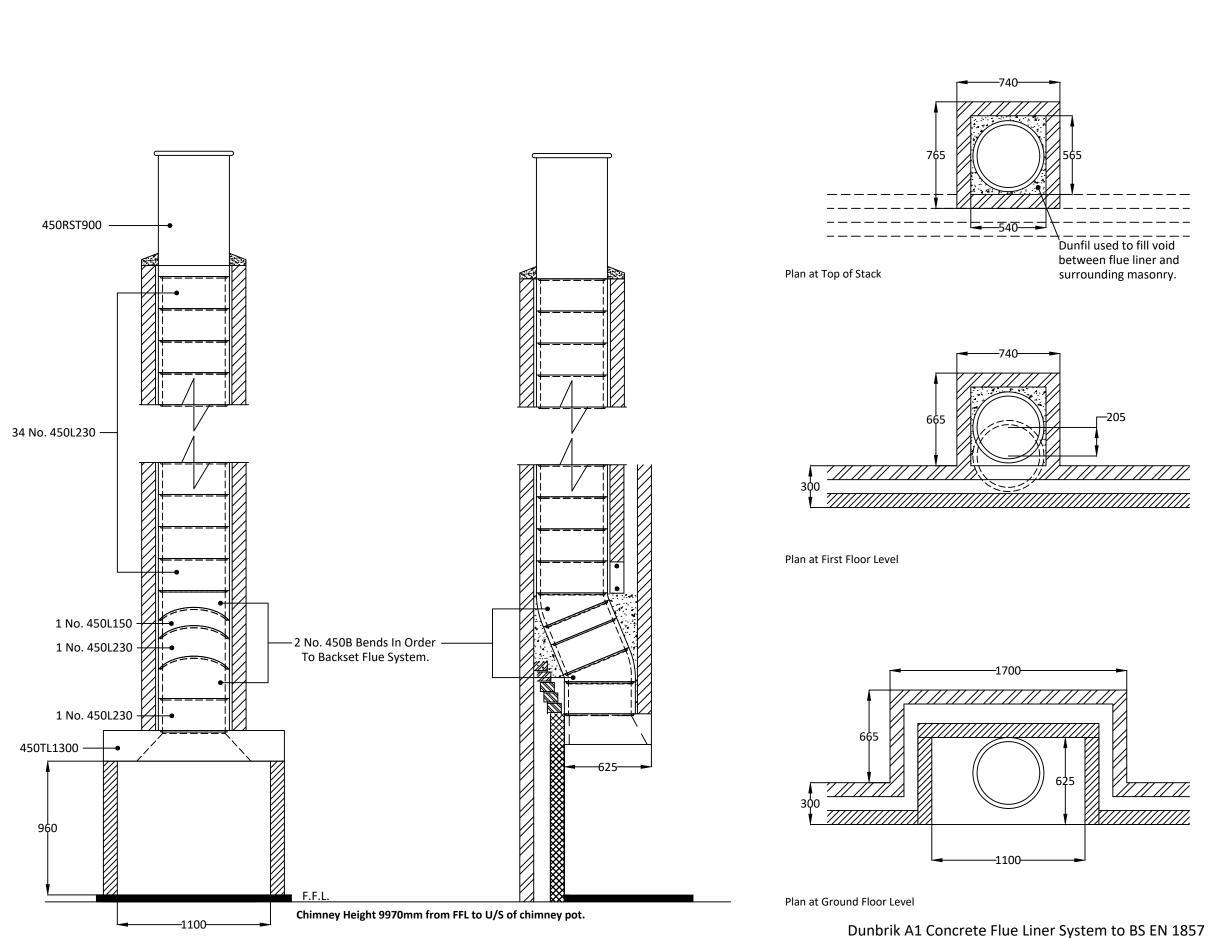

## **dunbrik** flues

Sample 450mm I.D. flue liner system for open fire with offset.

## Notes

Chimney Height from FFL to underside of chimney pot.

Please have your architect check this typical flue illustration to your drawings to ensure it meets both your requirements and current building regulations.