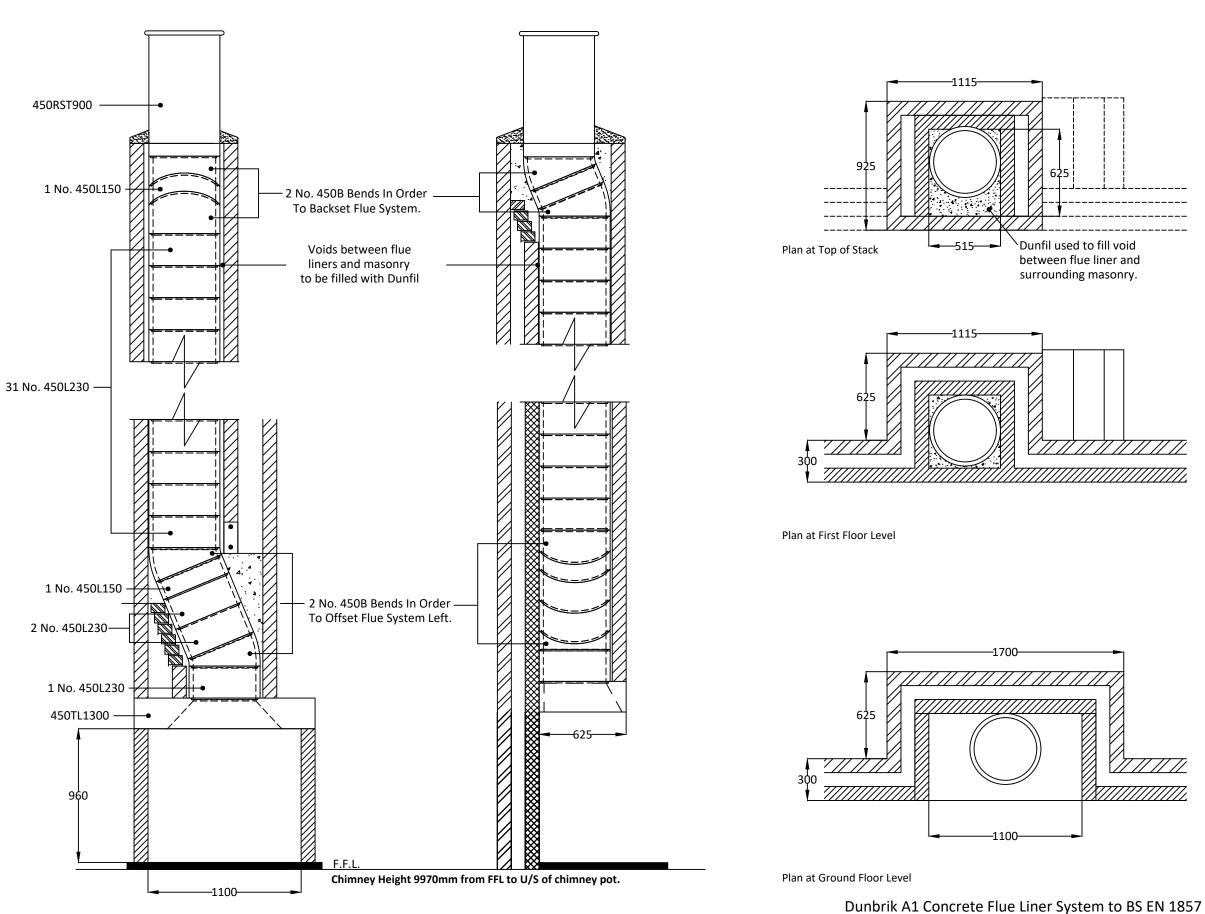

# **dunbrik** flues

Sample 450mm I.D. flue liner system for open fire with offset.

### Notes

Chimney Height of from FFL to underside of chimney pot.

Please have your architect check this typical flue illustration to your drawings to ensure it meets both your requirements and current building regulations.

ALL DIMENSIONS ARE SHOWN IN MILLIMETRES NOT TO SCALE

|                                                                                                                                                                                                                                                                                                                       | Chimney                                                                                                                                                                           | Checklist Dunbrik (Yorks) Ltd                                            |              |  |  |  |
|-----------------------------------------------------------------------------------------------------------------------------------------------------------------------------------------------------------------------------------------------------------------------------------------------------------------------|-----------------------------------------------------------------------------------------------------------------------------------------------------------------------------------|--------------------------------------------------------------------------|--------------|--|--|--|
|                                                                                                                                                                                                                                                                                                                       | omestic flue & chimney systems                                                                                                                                                    | Tel: 01924 373694 Email: tech@dunbrik.co.uk                              |              |  |  |  |
| The                                                                                                                                                                                                                                                                                                                   | e checklist is based on Building Regulations ADJ Appendix<br>buld insert details of the actual fireplace opening sizes, ac                                                        |                                                                          |              |  |  |  |
| Sy                                                                                                                                                                                                                                                                                                                    | e at<br>stem Dunbrik 450mm id A1 concrete flue liners                                                                                                                             | Costing ref 450id-10m-offse<br>Plot number<br>House type House with 450m | nm I.D. Flue |  |  |  |
| Da                                                                                                                                                                                                                                                                                                                    |                                                                                                                                                                                   | Customer ref. Chimney Height                                             | 9970mm       |  |  |  |
| Checklist for hearths, fireplaces, flues and chimneys<br>This checklist can help you to ensure hearths, fireplaces, flues and chimneys are satisfactory. If you have been directly engaged,<br>copies should also be offered to the client and to the Building Control body to show what you have done to comply with |                                                                                                                                                                                   |                                                                          |              |  |  |  |
| un                                                                                                                                                                                                                                                                                                                    | requirements of part J. If you are a sub-contractor, a copy should be offered to the main contractor.   Items listed in ADJ Appendix A   Details for builder to complete or amend |                                                                          |              |  |  |  |
| 1                                                                                                                                                                                                                                                                                                                     | Building address, where work has been carried out                                                                                                                                 |                                                                          |              |  |  |  |
|                                                                                                                                                                                                                                                                                                                       |                                                                                                                                                                                   | I                                                                        | Amend        |  |  |  |
|                                                                                                                                                                                                                                                                                                                       | Identification of hearth, fireplace, chimney or flue.                                                                                                                             | Fireplace in lounge                                                      |              |  |  |  |
|                                                                                                                                                                                                                                                                                                                       | Firing capability: solid fuel/gas/oil/all                                                                                                                                         | All                                                                      |              |  |  |  |
| 4                                                                                                                                                                                                                                                                                                                     | Intended type of appliance. State type or make.<br>If open fire give finished fireplace opening dimensions.                                                                       | For gas fire or solid fuel fire<br>1,060,000 sq.mm maximum               |              |  |  |  |
| 5                                                                                                                                                                                                                                                                                                                     | Ventilation provisions for the appliance<br>State type and area of permanently open air vents                                                                                     | Through wall ventilation<br>80,000 sq mm minimum                         |              |  |  |  |
|                                                                                                                                                                                                                                                                                                                       | Chimney or flue construction<br>State the type or make and whether new or existing.                                                                                               | New masonry chimney with:<br>Dunbrik A1 concrete flue liners to BSEN1857 |              |  |  |  |
| b)                                                                                                                                                                                                                                                                                                                    | Internal flue size (and equivalent flue height, where calculated natural draught gas appliances only).                                                                            | 450mm internal diameter                                                  |              |  |  |  |
| c)                                                                                                                                                                                                                                                                                                                    | If liners are used confirm they are correctly jointed<br>in accordance with manufacturers instructions and<br>state jointing materials used.                                      | Tongue downwards into rebate<br>and joined with Dunseal fireproof mortar |              |  |  |  |
| d)                                                                                                                                                                                                                                                                                                                    | If an existing chimney has been refurbished with a new liner, type or make of liner fitted.                                                                                       |                                                                          |              |  |  |  |
| e)                                                                                                                                                                                                                                                                                                                    | Details of flue outlet terminal Outlet detail                                                                                                                                     | 450mm straight 900mm pot                                                 |              |  |  |  |
|                                                                                                                                                                                                                                                                                                                       | Complies with:                                                                                                                                                                    |                                                                          |              |  |  |  |
| t)                                                                                                                                                                                                                                                                                                                    | Number and angle of bends.                                                                                                                                                        | 4 bends ref 450B at 22.5 degrees                                         |              |  |  |  |
|                                                                                                                                                                                                                                                                                                                       | Provision for cleaning and recommended frequency.                                                                                                                                 | Annually via fireplace opening                                           |              |  |  |  |
| 7                                                                                                                                                                                                                                                                                                                     | Hearth. Form of construction. New or existing                                                                                                                                     | New<br>As diagram 25 in ADJ                                              |              |  |  |  |
| 8                                                                                                                                                                                                                                                                                                                     | Inspection and testing after completion<br>Test (Appendix E in AD J 2002) and results<br>Flue inspection results Visual<br>Sweeping<br>Coring ball<br>Smoke                       | Tests carried out by:                                                    |              |  |  |  |
|                                                                                                                                                                                                                                                                                                                       | Appliance (where included) Spillage                                                                                                                                               |                                                                          |              |  |  |  |
|                                                                                                                                                                                                                                                                                                                       | I/We the undersigned confirm that the above details a relevant requirements in Part J of Schedule 1 to the                                                                        |                                                                          | ith the      |  |  |  |
|                                                                                                                                                                                                                                                                                                                       | Print name & title                                                                                                                                                                | Profession                                                               |              |  |  |  |
|                                                                                                                                                                                                                                                                                                                       |                                                                                                                                                                                   |                                                                          |              |  |  |  |
|                                                                                                                                                                                                                                                                                                                       |                                                                                                                                                                                   | CapacityTel no                                                           |              |  |  |  |
|                                                                                                                                                                                                                                                                                                                       |                                                                                                                                                                                   |                                                                          |              |  |  |  |
|                                                                                                                                                                                                                                                                                                                       | Signed Date<br>Registered membership of (e.g. Gas Safety, OFTEC, HETAS, NACE, NACS)                                                                                               |                                                                          |              |  |  |  |