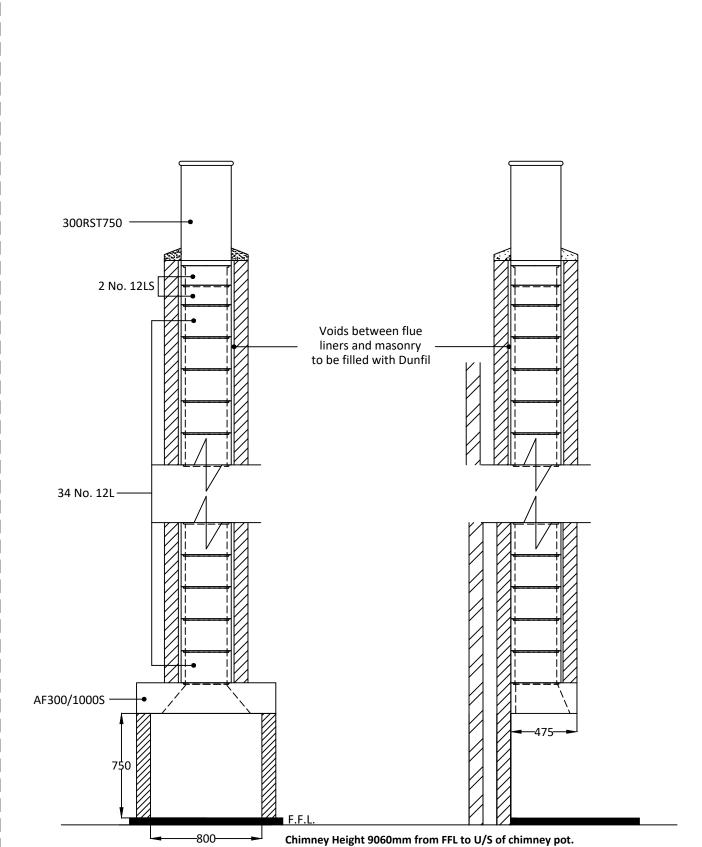

### **Dunbrik A1 Concrete Flue Liners**

for domestic chimneys
Flue Costing

300 mm sq

Tel: 01924 373694

Email: tech@dunbrik.co.uk Web: www.dunbrik.co.uk

Costing for: Typical Flue Detail Costing
House type
House with 300mm I.S. Flue
Customer ref. Chimney Height 9060mm

# Notes

Chimney Height of 9060mm from FFL to underside of chimney pot.

Chimney Height 9060mm from FFL to U/S of chimney pot.

Plan at First Floor Level

Plan at Ground Floor Level

Dunbrik A1 Concrete Flue Liner System to BS EN 1857

# Notes

Chimney Height of 9060mm from FFL to underside of chimney pot.

Plan at First Floor Level

Plan at Ground Floor Level

Dunbrik A1 Concrete Flue Liner System to BS EN 1857

Please have your architect check this typical flue illustration to your drawings to ensure it meets both your requirements and current building regulations.