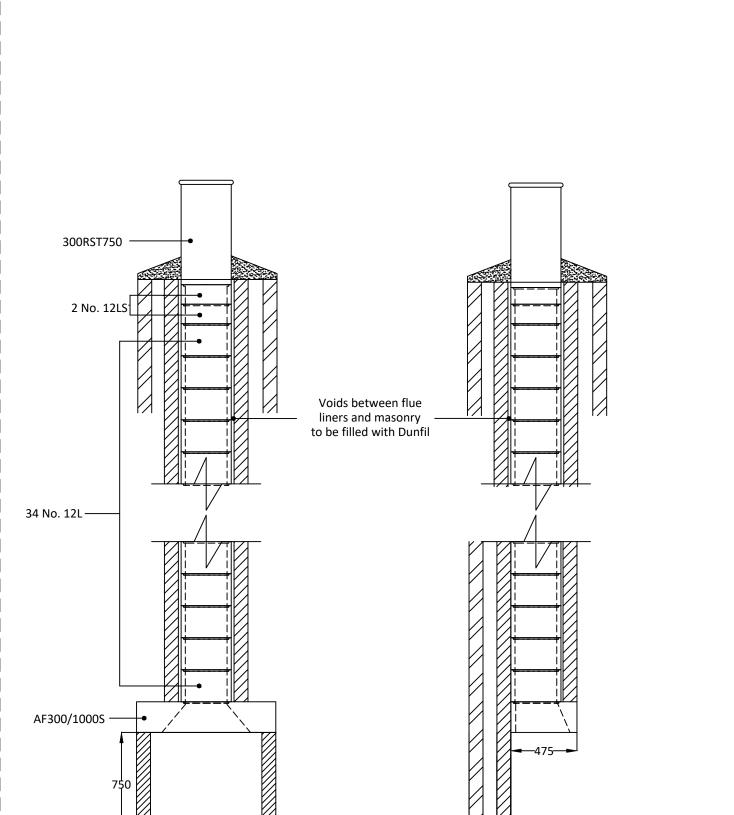

### **Dunbrik A1 Concrete Flue Liners**

for domestic chimneys
Flue Costing

300 mm sq

Tel: 01924 373694

Email: tech@dunbrik.co.uk Web: www.dunbrik.co.uk

Costing for: Typical Flue Detail Costing
House type
House with 300mm I.S. Flue
Customer ref. Chimney Height 9060mm

Costing ref
Costing ref
Date

Costing ref
06 February 2024

By SJ Price list October 2023

| Plot number                                          | Р           | rice list | October 2023 |        |
|------------------------------------------------------|-------------|-----------|--------------|--------|
| Components                                           | Product     | Qty       | Prices       | Cost   |
| ·                                                    | code        | •         | each         | £      |
| Throat lintel/gather unit 1000mm wide                | AF300/1000S | 1         | 108.29       | 108.29 |
| 300mm flue liner 230mm tall                          | 12L         | 34        | 28.60        | 972.40 |
| 300mm flue liner 140mm tall                          | 12LS        | 2         | 17.71        | 35.42  |
| Flue liner sealant 310ml                             | Dunseal     | 18        | 6.68         | 120.24 |
| Infill aggregate 22kg mix for void                   | Dunfil      | 9         | 6.98         | 62.82  |
| 300mm straight 750mm pot red                         | 300RST750R  | 1         | 222.65       | 222.65 |
| Topguard birdguard cowl 350 id red                   | TG350R      | 1         | 155.06       | 155.06 |
| Smoke pellet tube                                    | Smoke       | 1         | 11.34        | 11.34  |
| Flue notice plate                                    | Plate       | 1         | 7.73         | 7.73   |
| 310ml Skeleton Gun                                   | Sealgun     | 1         | 6.40         | 6.40   |
| Red polypropylene air brick 220mm x 72mm             | REDG930     | 7         | 0.92         | 6.44   |
| High impact styrene black cavity sleeve 218mm x 72mm | CSG935      | 7         | 5.03         | 35.21  |

### The infill is based on a 400mm x 375mm void between the liners and masonry

Please ensure that the flue and chimney are constructed in accordance with Building regulations part J

Dunbrik (Yorks) Ltd 172 Ferry Lane, Stanley, Wakefield WF3 4LT - Registered in England 419512

# Notes

Chimney Height of 9060mm from FFL to underside of chimney pot.

Chimney Height 9060mm from FFL to U/S of chimney pot.

Plan at First Floor Level

Plan at Ground Floor Level

Dunbrik A1 Concrete Flue Liner System to BS EN 1857

Please have your architect check this typical flue illustration to your drawings to ensure it meets both your requirements and current building regulations.

ALL DIMENSIONS ARE SHOWN IN MILLIMETRES
NOT TO SCALE