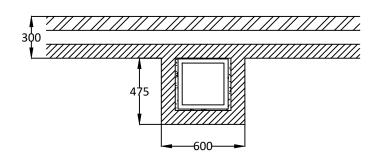

# Notes

Chimney Height of 9060mm from FFL to underside of chimney pot.

Chimney Height 9060mm from FFL to U/S of chimney pot.

Plan at First Floor Level

Plan at Ground Floor Level

Dunbrik A1 Concrete Flue Liner System to BS EN 1857

# Notes

Chimney Height of 9060mm from FFL to underside of chimney pot.

Plan at First Floor Level

Plan at Ground Floor Level

Dunbrik A1 Concrete Flue Liner System to BS EN 1857

Please have your architect check this typical flue illustration to your drawings to ensure it meets both your requirements and current building regulations.