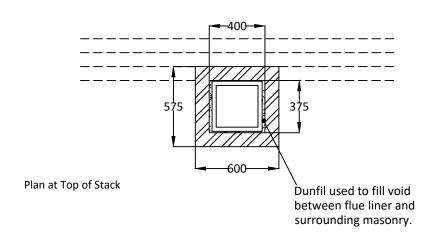

### The infill is based on a 400mm x 375mm void between the liners and masonry

Please ensure that the flue and chimney are constructed in accordance with Building regulations part J

Dunbrik (Yorks) Ltd 172 Ferry Lane, Stanley, Wakefield WF3 4LT - Registered in England 419512