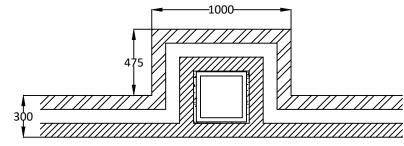

# Notes

Chimney Height of 9060mm from FFL to underside of chimney pot.

Chimney Height 9060mm from FFL to U/S of chimney pot.

Plan at First Floor Level

Plan at Ground Floor Level

Dunbrik A1 Concrete Flue Liner System to BS EN 1857

Please have your architect check this typical flue illustration to your drawings to ensure it meets both your requirements and current building regulations.

ALL DIMENSIONS ARE SHOWN IN MILLIMETRES
NOT TO SCALE