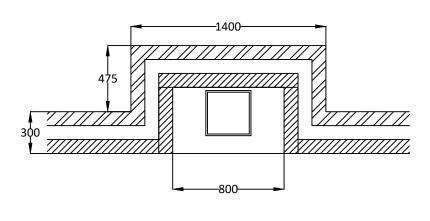

# Notes

Chimney Height of 9060mm from FFL to underside of chimney pot.

Chimney Height 9060mm from FFL to U/S of chimney pot.

Plan at First Floor Level

Plan at Ground Floor Level

Dunbrik A1 Concrete Flue Liner System to BS EN 1857

Please have your architect check this typical flue illustration to your drawings to ensure it meets both your requirements and current building regulations.

ALL DIMENSIONS ARE SHOWN IN MILLIMETRES
NOT TO SCALE