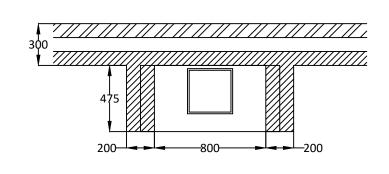

# Notes

Chimney Height of 9060mm from FFL to underside of chimney pot.

Chimney Height 9060mm from FFL to U/S of chimney pot.

Plan at First Floor Level

Plan at Ground Floor Level

Dunbrik A1 Concrete Flue Liner System to BS EN 1857

# Notes

Chimney Height of 9060mm from FFL to underside of chimney pot.

Plan at First Floor Level

Plan at Ground Floor Level

Dunbrik A1 Concrete Flue Liner System to BS EN 1857

Please have your architect check this typical flue illustration to your drawings to ensure it meets both your requirements and current building regulations.