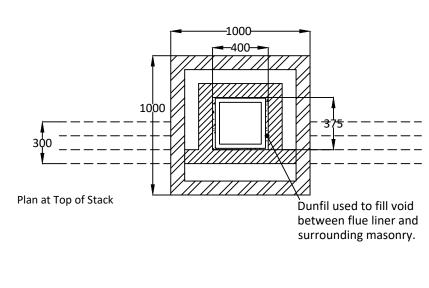

### The infill is based on a 400mm x 375mm void between the liners and masonry

Please ensure that the flue and chimney are constructed in accordance with Building regulations part J

Dunbrik (Yorks) Ltd 172 Ferry Lane, Stanley, Wakefield WF3 4LT - Registered in England 419512

# Notes

Chimney Height of 9060mm from FFL to underside of chimney pot.

Chimney Height 9060mm from FFL to U/S of chimney pot.

Plan at First Floor Level

Plan at Ground Floor Level

Dunbrik A1 Concrete Flue Liner System to BS EN 1857

Please have your architect check this typical flue illustration to your drawings to ensure it meets both your requirements and current building regulations.

ALL DIMENSIONS ARE SHOWN IN MILLIMETRES
NOT TO SCALE