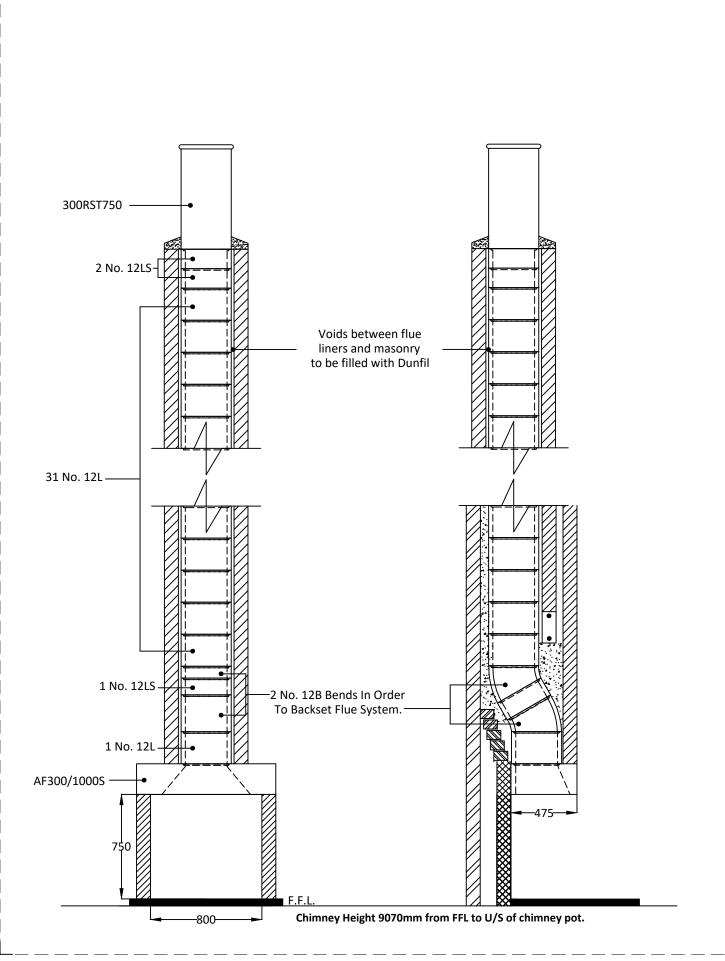

## The infill is based on a 465mm x 375mm void between the liners and masonry

Please ensure that the flue and chimney are constructed in accordance with Building regulations part J

Dunbrik (Yorks) Ltd 172 Ferry Lane, Stanley, Wakefield WF3 4LT - Registered in England 419512

Sample 300mm I.S. straight flue liner system for open fire.

Date: October 2023

**Notes** 

chimney pot.

Ref: 300sq-9m-offset-23b

Chimney Height of 9070mm from FFL to underside of

Telephone: 01924 373694 Email: tech@dunbrik.co.uk Web: www.dunbrik.co.uk

Plan at First Floor Level

Plan at Ground Floor Level

Dunbrik A1 Concrete Flue Liner System to BS EN 1857

Please have your architect check this typical flue illustration to your drawings to ensure it meets both your requirements and current building regulations.

ALL DIMENSIONS ARE SHOWN IN MILLIMETRES
NOT TO SCALE

Dunbrik (Yorks) Ltd

Tel: 01924 373694 Email: tech@dunbrik.co.uk

The checklist is based on Building Regulations ADJ Appendix A. with Dunbrik flue liner system data. The builder/installer should insert details of the actual fireplace opening sizes, actual ventilation installed and any variations to the usual data.