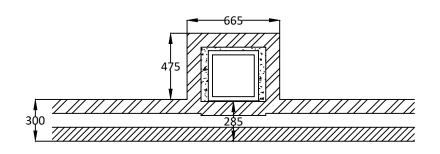

Plan at First Floor Level

Plan at Ground Floor Level

Dunbrik A1 Concrete Flue Liner System to BS EN 1857

Please have your architect check this typical flue illustration to your drawings to ensure it meets both your requirements and current building regulations.

ALL DIMENSIONS ARE SHOWN IN MILLIMETRES
NOT TO SCALE

Dunbrik (Yorks) Ltd

Tel: 01924 373694 Email: tech@dunbrik.co.uk

The checklist is based on Building Regulations ADJ Appendix A. with Dunbrik flue liner system data. The builder/installer should insert details of the actual fireplace opening sizes, actual ventilation installed and any variations to the usual data.