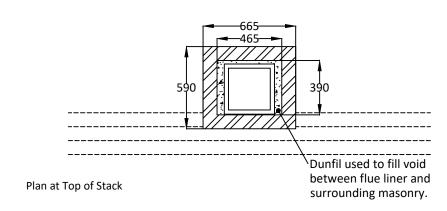

## The infill is based on a 465mm x 375mm void between the liners and masonry

Please ensure that the flue and chimney are constructed in accordance with Building regulations part J

Dunbrik (Yorks) Ltd 172 Ferry Lane, Stanley, Wakefield WF3 4LT - Registered in England 419512

Plan at First Floor Level

Plan at Ground Floor Level

Dunbrik A1 Concrete Flue Liner System to BS EN 1857

Please have your architect check this typical flue illustration to your drawings to ensure it meets both your requirements and current building regulations.

ALL DIMENSIONS ARE SHOWN IN MILLIMETRES
NOT TO SCALE

Dunbrik (Yorks) Ltd

Tel: 01924 373694 Email: tech@dunbrik.co.uk

The checklist is based on Building Regulations ADJ Appendix A. with Dunbrik flue liner system data. The builder/installer should insert details of the actual fireplace opening sizes, actual ventilation installed and any variations to the usual data.