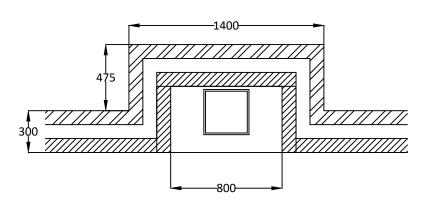

Plan at First Floor Level

Plan at Ground Floor Level

Dunbrik A1 Concrete Flue Liner System to BS EN 1857

Please have your architect check this typical flue illustration to your drawings to ensure it meets both your requirements and current building regulations.

ALL DIMENSIONS ARE SHOWN IN MILLIMETRES
NOT TO SCALE

Dunbrik (Yorks) Ltd

Tel: 01924 373694 Email: tech@dunbrik.co.uk

The checklist is based on Building Regulations ADJ Appendix A. with Dunbrik flue liner system data. The builder/installer should insert details of the actual fireplace opening sizes, actual ventilation installed and any variations to the usual data.