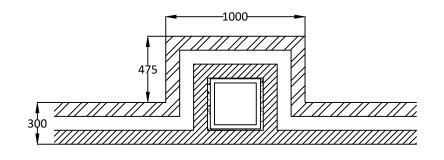

# Plan at Top of Stack Dunfil used to fill void between flue liner and 300RST750 surrounding masonry. Voids between flue liners and masonry to be filled with Dunfil Plan at First Floor Level 29 No. 12L AF300/1000S Plan at Ground Floor Level