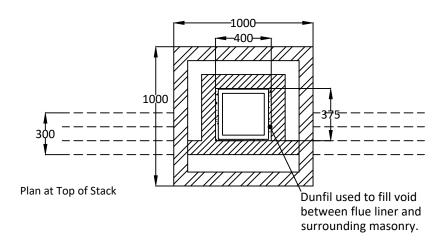

## The infill is based on a 400mm x 375mm void between the liners and masonry

Please ensure that the flue and chimney are constructed in accordance with Building regulations part J

Dunbrik (Yorks) Ltd 172 Ferry Lane, Stanley, Wakefield WF3 4LT - Registered in England 419512

# Plan at Top of Stack Dunfil used to fill void between flue liner and 300RST750 surrounding masonry. Voids between flue liners and masonry to be filled with Dunfil Plan at First Floor Level 29 No. 12L AF300/1000S Plan at Ground Floor Level