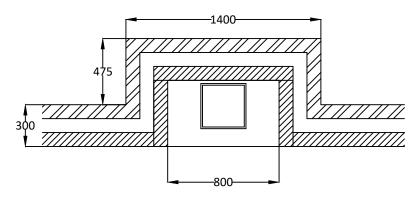

# Plan at Top of Stack Dunfil used to fill void between flue liner and 300RST750 surrounding masonry. Voids between flue liners and masonry to be filled with Dunfil Plan at First Floor Level 29 No. 12L AF300/1000S Plan at Ground Floor Level