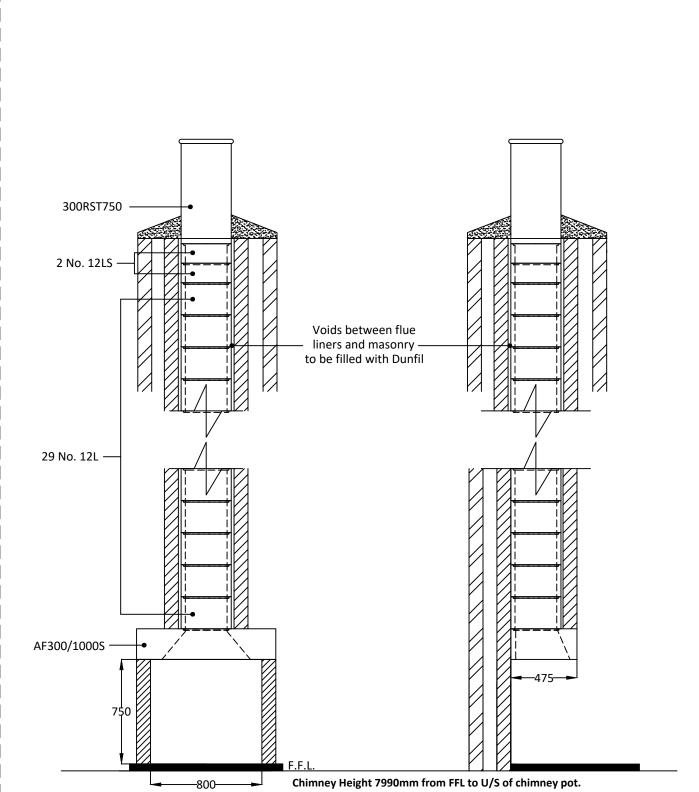

# Plan at Top of Stack Dunfil used to fill void between flue liner and 300RST750 surrounding masonry. Voids between flue liners and masonry to be filled with Dunfil Plan at First Floor Level 29 No. 12L AF300/1000S Plan at Ground Floor Level

Chimney Height 7990mm from FFL to U/S of chimney pot.