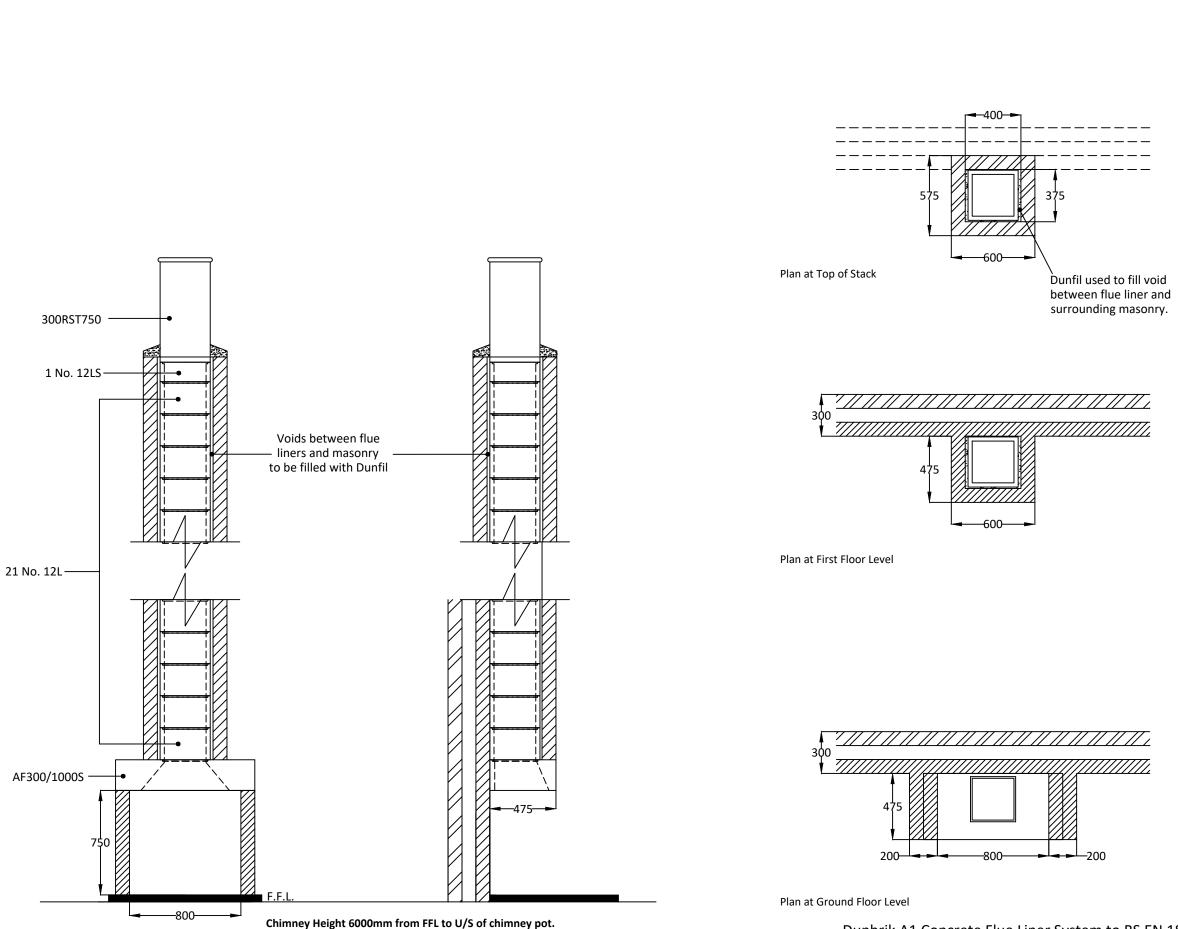

# **dunbrik flues**

Typical flue detail 300mm I.S. straight flue liner system for open fire.

## domestic flue & chimney systems

Telephone: 01924 373694 Email: tech@dunbrik.co.uk Web: www.dunbrik.co.uk

### Notes

Chimney Height taken FFL to underside of chimney pot.

Please have your architect check this typical flue illustration to your drawings to ensure it meets both your requirements and current building regulations.

ALL DIMENSIONS ARE SHOWN IN MILLIMETRES NOT TO SCALE

| -   | Chimney                                                                                                                                                                                                                                                                                                                                                                                                                                   | Checklist Dunbrik (Yorks) Ltd                                            |             |  |  |  |  |
|-----|-------------------------------------------------------------------------------------------------------------------------------------------------------------------------------------------------------------------------------------------------------------------------------------------------------------------------------------------------------------------------------------------------------------------------------------------|--------------------------------------------------------------------------|-------------|--|--|--|--|
|     | omestic flue & chimney systems                                                                                                                                                                                                                                                                                                                                                                                                            | Tel: 01924 373694 Email: tech@du                                         | nbrik.co.uk |  |  |  |  |
| The | e checklist is based on Building Regulations ADJ Appendix<br>buld insert details of the actual fireplace opening sizes, ac                                                                                                                                                                                                                                                                                                                | x A. with Dunbrik flue liner system data. The builder/i                  | nstaller    |  |  |  |  |
| Fo  |                                                                                                                                                                                                                                                                                                                                                                                                                                           | Costing ref 300sq-6m-straig                                              | ght-23B     |  |  |  |  |
|     | e at<br>stem Dunbrik 300mm sq. A1 concrete flue liners                                                                                                                                                                                                                                                                                                                                                                                    | Plot number<br>House type House with 300r                                |             |  |  |  |  |
| Da  |                                                                                                                                                                                                                                                                                                                                                                                                                                           | Customer ref. Chimney Height                                             |             |  |  |  |  |
| co  | <b>Checklist for hearths, fireplaces, flues and chimneys</b><br>This checklist can help you to ensure hearths, fireplaces, flues and chimneys are satisfactory. If you have been directly engaged,<br>copies should also be offered to the client and to the Building Control body to show what you have done to comply with<br>the requirements of part J. If you are a sub-contractor, a copy should be offered to the main contractor. |                                                                          |             |  |  |  |  |
| -   | Items listed in ADJ Appendix A Details for builder to complete or amend                                                                                                                                                                                                                                                                                                                                                                   |                                                                          |             |  |  |  |  |
| 1   | Building address, where work has been carried out                                                                                                                                                                                                                                                                                                                                                                                         |                                                                          |             |  |  |  |  |
|     |                                                                                                                                                                                                                                                                                                                                                                                                                                           |                                                                          |             |  |  |  |  |
|     |                                                                                                                                                                                                                                                                                                                                                                                                                                           | 1                                                                        | Amend       |  |  |  |  |
|     | Identification of hearth, fireplace, chimney or flue.                                                                                                                                                                                                                                                                                                                                                                                     | Fireplace in lounge                                                      |             |  |  |  |  |
| 3   | Firing capability: solid fuel/gas/oil/all                                                                                                                                                                                                                                                                                                                                                                                                 | All                                                                      |             |  |  |  |  |
| 4   | Intended type of appliance. State type or make.<br>If open fire give finished fireplace opening dimensions.                                                                                                                                                                                                                                                                                                                               | For gas fire or solid fuel fire<br>600,000 sq.mm maximum                 |             |  |  |  |  |
| 5   | Ventilation provisions for the appliance<br>State type and area of permanently open air vents                                                                                                                                                                                                                                                                                                                                             | Through wall ventilation<br>45,000 sq mm minimum                         |             |  |  |  |  |
|     | Chimney or flue construction<br>State the type or make and whether new or existing.                                                                                                                                                                                                                                                                                                                                                       | New masonry chimney with:<br>Dunbrik A1 concrete flue liners to BSEN1857 |             |  |  |  |  |
| b)  | Internal flue size (and equivalent flue height, where calculated natural draught gas appliances only).                                                                                                                                                                                                                                                                                                                                    | 300mm internal square                                                    |             |  |  |  |  |
| c)  | If liners are used confirm they are correctly jointed<br>in accordance with manufacturers instructions and<br>state jointing materials used.                                                                                                                                                                                                                                                                                              | Tongue downwards into rebate<br>and joined with Dunseal fireproof mortar |             |  |  |  |  |
| d)  | If an existing chimney has been refurbished with a new liner, type or make of liner fitted.                                                                                                                                                                                                                                                                                                                                               |                                                                          |             |  |  |  |  |
| e)  | Details of flue outlet terminal Outlet detail                                                                                                                                                                                                                                                                                                                                                                                             | 300mm straight 750mm pot                                                 |             |  |  |  |  |
|     | Complies with:                                                                                                                                                                                                                                                                                                                                                                                                                            | BSEN13502:2002                                                           |             |  |  |  |  |
| f)  | Number and angle of bends.                                                                                                                                                                                                                                                                                                                                                                                                                |                                                                          |             |  |  |  |  |
|     | Provision for cleaning and recommended frequency.                                                                                                                                                                                                                                                                                                                                                                                         | Annually via fireplace opening                                           |             |  |  |  |  |
| 7   | Hearth. Form of construction. New or existing                                                                                                                                                                                                                                                                                                                                                                                             | New<br>As diagram 25 in ADJ                                              |             |  |  |  |  |
| 8   | Inspection and testing after completion<br>Test (Appendix E in AD J 2002) and results<br>Flue inspection results<br>Sweeping<br>Coring ball<br>Smoke                                                                                                                                                                                                                                                                                      | Tests carried out by:                                                    | I           |  |  |  |  |
|     | Appliance (where included) Spillage                                                                                                                                                                                                                                                                                                                                                                                                       |                                                                          |             |  |  |  |  |
|     | I/We the undersigned confirm that the above details a relevant requirements in Part J of Schedule 1 to the                                                                                                                                                                                                                                                                                                                                |                                                                          | ith the     |  |  |  |  |
|     | Print name & title                                                                                                                                                                                                                                                                                                                                                                                                                        |                                                                          |             |  |  |  |  |
|     |                                                                                                                                                                                                                                                                                                                                                                                                                                           | Profession                                                               |             |  |  |  |  |
|     |                                                                                                                                                                                                                                                                                                                                                                                                                                           | DacityTel noTel no                                                       |             |  |  |  |  |
|     | Address                                                                                                                                                                                                                                                                                                                                                                                                                                   | ddressPostcode                                                           |             |  |  |  |  |
|     | Signed Date                                                                                                                                                                                                                                                                                                                                                                                                                               |                                                                          |             |  |  |  |  |
|     | Registered membership of (e.g. Gas Safety, OFTEC, HE                                                                                                                                                                                                                                                                                                                                                                                      | ETAS, NACE, NACS)                                                        |             |  |  |  |  |