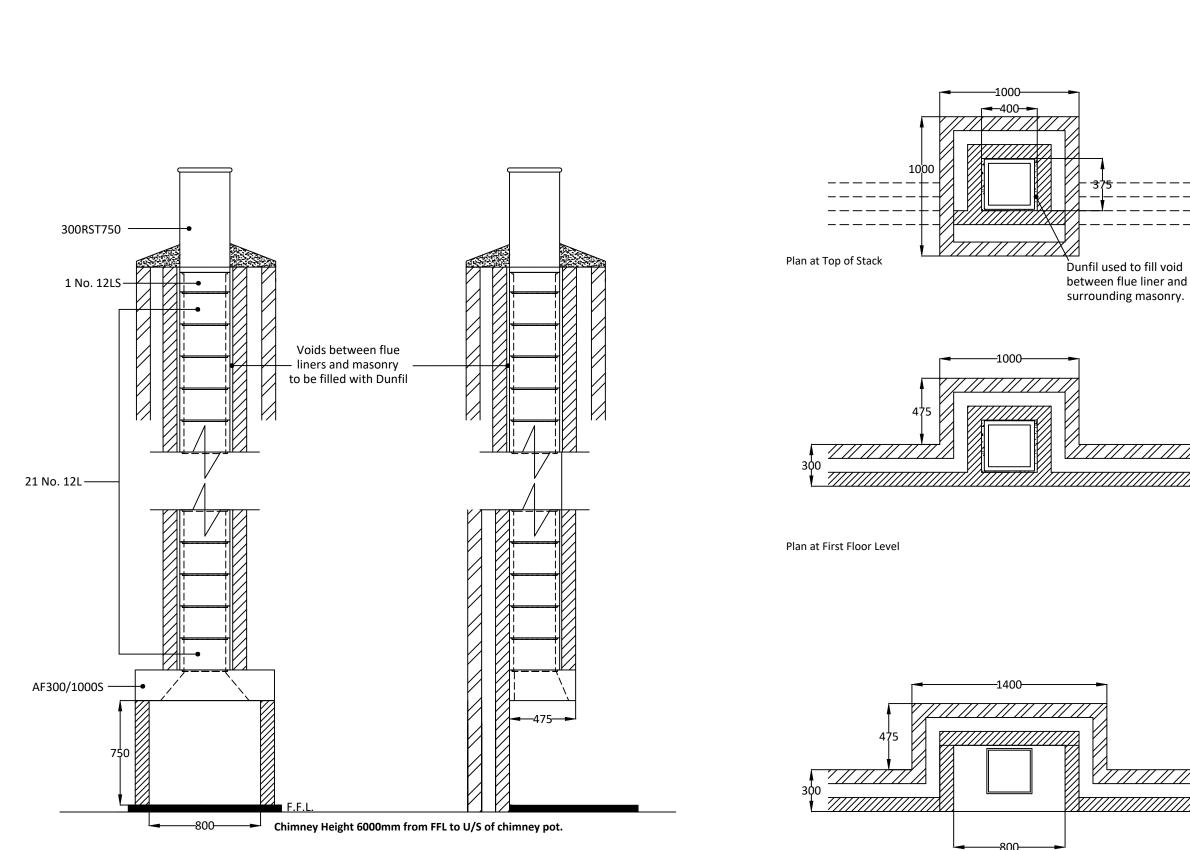

# dunbrik flues

Typical flue detail 300mm I.S. straight flue liner system for open fire.

## domestic flue & chimney systems

Telephone: 01924 373694 Email: tech@dunbrik.co.uk Web: www.dunbrik.co.uk

Plan at Ground Floor Level

### Notes

Chimney Height of taken FFL to underside of chimney pot.

2 Z

> Please have your architect check this typical flue illustration to your drawings to ensure it meets both your requirements and current building regulations.

ALL DIMENSIONS ARE SHOWN IN MILLIMETRES NOT TO SCALE