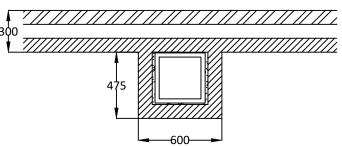

# Plan at Top of Stack Dunfil used to fill void between flue liner and surrounding masonry. 300RST750 Voids between flue liners and masonry to be filled with Dunfil Plan at First Floor Level 39 No. 12L -AF300/1000S Plan at Ground Floor Level Chimney Height 9990mm from FFL to U/S of chimney pot.

# Notes

Chimney Height from FFL to underside of chimney pot.

Please have your architect check this typical flue illustration to your drawings to ensure it meets both your requirements and current building regulations.