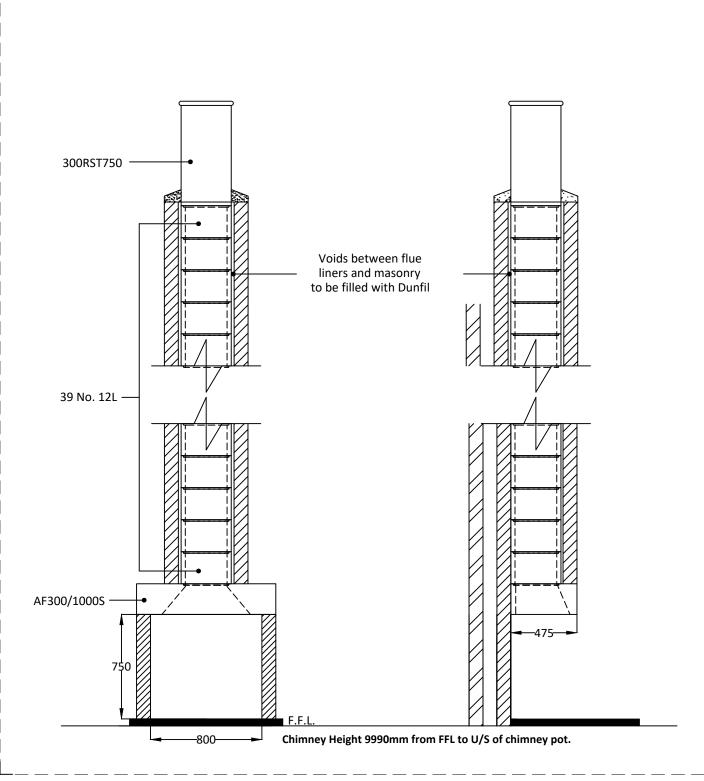

# **Dunbrik A1 Concrete Flue Liners**

for domestic chimneys **Flue Costing** 

300 mm sq

Tel: 01924 373694

Email: tech@dunbrik.co.uk Web: www.dunbrik.co.uk

**Typical Flue Detail Costing** Costing for: House type House with 300mm I.S. Flue Customer ref. Chimney Height 9990mm

Date

Ву

Costing ref

300sq-10m-straight-23B 06 February 2024

| Plot number                                          | P           | rice list | October 2023 |         |
|------------------------------------------------------|-------------|-----------|--------------|---------|
| Components                                           | Product     | Qty       | Prices       | Cost    |
|                                                      | code        |           | each         | £       |
| Throat lintel/gather unit 1000mm wide                | AF300/1000S | 1         | 108.29       | 108.29  |
| 300mm flue liner 230mm tall                          | 12L         | 39        | 28.60        | 1115.40 |
| Flue liner sealant 310ml                             | Dunseal     | 20        | 6.68         | 133.60  |
| Infill aggregate 22kg mix for void                   | Dunfil      | 10        | 6.98         | 69.80   |
| 300mm straight 750mm pot red                         | 300RST750R  | 1         | 222.65       | 222.65  |
| Topguard birdguard cowl 350 id red                   | TG350R      | 1         | 155.06       | 155.06  |
| Smoke pellet tube                                    | Smoke       | 1         | 11.34        | 11.34   |
| Flue notice plate                                    | Plate       | 1         | 7.73         | 7.73    |
| 310ml Skeleton Gun                                   | Sealgun     | 1         | 6.40         | 6.40    |
| Red polypropylene air brick 220mm x 72mm             | REDG930     | 7         | 0.92         | 6.44    |
| High impact styrene black cavity sleeve 218mm x 72mm | CSG935      | 7         | 5.03         | 35.21   |

# The infill is based on a 400mm x 375mm void between the liners and masonry

Please ensure that the flue and chimney are constructed in accordance with Building regulations part J

Dunbrik (Yorks) Ltd 172 Ferry Lane, Stanley, Wakefield WF3 4LT - Registered in England 419512

# Plan at Top of Stack Dunfil used to fill void between flue liner and surrounding masonry. 300RST750 Voids between flue liners and masonry to be filled with Dunfil Plan at First Floor Level 39 No. 12L -AF300/1000S Plan at Ground Floor Level Chimney Height 9990mm from FFL to U/S of chimney pot.