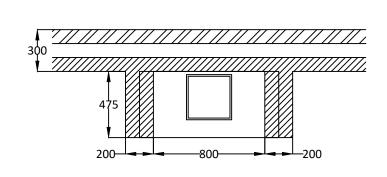

# Plan at Top of Stack Dunfil used to fill void between flue liner and surrounding masonry.

Plan at First Floor Level

Plan at Ground Floor Level

Dunbrik A1 Concrete Flue Liner System to BS EN 1857

Please have your architect check this typical flue illustration to your drawings to ensure it meets both your requirements and current building regulations.

ALL DIMENSIONS ARE SHOWN IN MILLIMETRES
NOT TO SCALE

Dunbrik (Yorks) Ltd

Tel: 01924 373694 Email: tech@dunbrik.co.uk

The checklist is based on Building Regulations ADJ Appendix A. with Dunbrik flue liner system data. The builder/installer should insert details of the actual fireplace opening sizes, actual ventilation installed and any variations to the usual data.