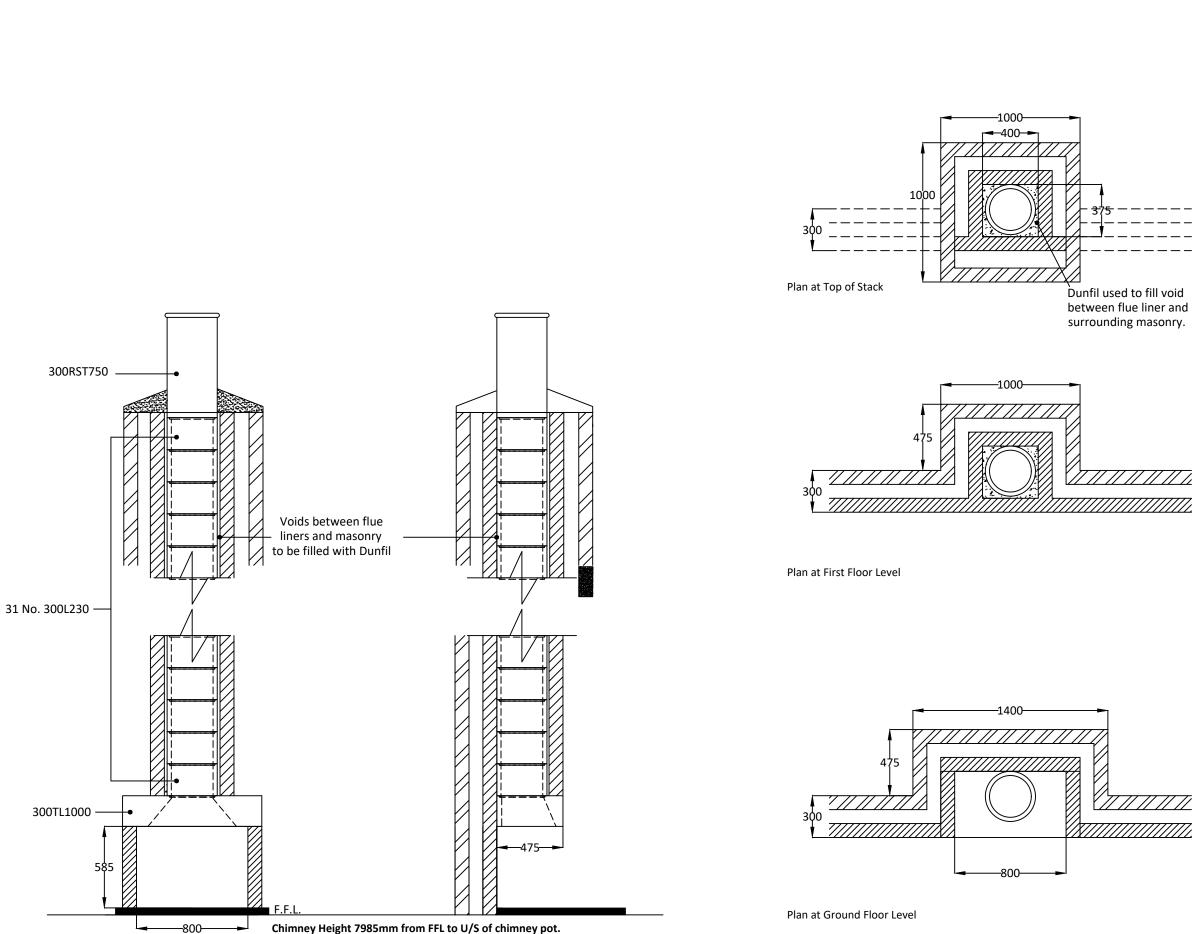

# **dunbrik flues**

Sample 300mm I.D. straight flue liner system for open.

## domestic flue & chimney systems

Telephone: 01924 373694 Email: tech@dunbrik.co.uk Web: www.dunbrik.co.uk

Dunbrik A1 Concrete Flue Liner System to BS EN 1857

### Notes

Chimney Height from FFL to underside of chimney pot.

Please have your architect check this typical flue illustration to your drawings to ensure it meets both your requirements and current building regulations.

ALL DIMENSIONS ARE SHOWN IN MILLIMETRES NOT TO SCALE