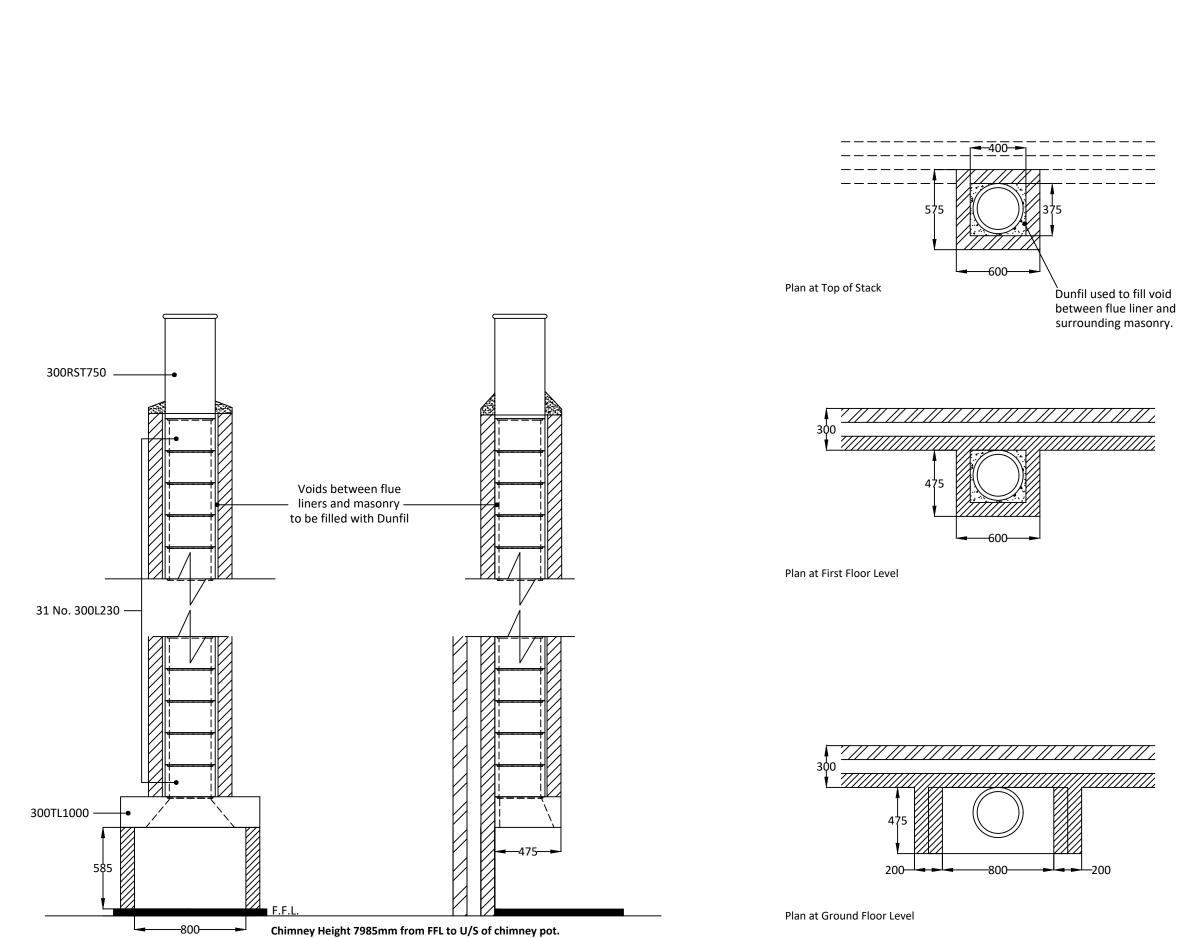

# dunbrik flues

Sample 300mm I.D. straight flue liner system for open.

## domestic flue & chimney systems

Telephone: 01924 373694 Email: tech@dunbrik.co.uk Web: www.dunbrik.co.uk

### Notes

Chimney Height from FFL to underside of chimney pot.

Please have your architect check this typical flue illustration to your drawings to ensure it meets both your requirements and current building regulations.

ALL DIMENSIONS ARE SHOWN IN MILLIMETRES NOT TO SCALE

|          | Chimney                                                                                                                                                                                       | Checklist Dunbrik (Yorks) Ltd                                            |                 |                       |
|----------|-----------------------------------------------------------------------------------------------------------------------------------------------------------------------------------------------|--------------------------------------------------------------------------|-----------------|-----------------------|
| 1000     | omestic flue & chimney systems                                                                                                                                                                | Tel: 01924 373694 Email: tech@dur                                        | nbrik.co.uk     |                       |
| The      | e checklist is based on Building Regulations ADJ Appendix<br>ould insert details of the actual fireplace opening sizes, act                                                                   |                                                                          |                 |                       |
| Fo       | r Typical Flue Detail Costing                                                                                                                                                                 | Costing ref <b>300id-8m-straigl</b><br>Plot number                       | ht-23B          |                       |
|          | stem Dunbrik 300mm id A1 concrete flue liners                                                                                                                                                 | House type House With 300n                                               | nm I.D. Flue    |                       |
| Da       |                                                                                                                                                                                               | Customer ref. Chimney Height                                             | 7985mm from FFL | to U/S of chimney pot |
| со       | s checklist can help you to ensure hearths, fireplaces, flue<br>pies should also be offered to the client and to the Building<br>e requirements of part J. If you are a sub-contractor, a cop | Control body to show what you have done to comply                        |                 |                       |
|          | Items listed in ADJ Appendix A                                                                                                                                                                | Details for builder to complete or amend                                 |                 |                       |
| 1        | Building address, where work has been carried out                                                                                                                                             |                                                                          |                 |                       |
|          |                                                                                                                                                                                               |                                                                          |                 |                       |
|          |                                                                                                                                                                                               |                                                                          | Amend           |                       |
| <u> </u> | Identification of hearth, fireplace, chimney or flue.                                                                                                                                         | Fireplace in lounge                                                      |                 |                       |
| <u> </u> | Firing capability: solid fuel/gas/oil/all                                                                                                                                                     | All                                                                      |                 |                       |
| 4        | Intended type of appliance. State type or make.<br>If open fire give finished fireplace opening dimensions.                                                                                   | For gas fire or solid fuel fire<br>471,200 sq.mm maximum                 |                 |                       |
|          |                                                                                                                                                                                               |                                                                          |                 |                       |
| 5        | Ventilation provisions for the appliance                                                                                                                                                      | Through wall ventilation                                                 |                 |                       |
| ľ        | State type and area of permanently open air vents                                                                                                                                             | 35,300 sq mm minimum                                                     |                 |                       |
|          | Chimney or flue construction<br>State the type or make and whether new or existing.                                                                                                           | New masonry chimney with:<br>Dunbrik A1 concrete flue liners to BSEN1857 |                 |                       |
| 1 1      | Internal flue size (and equivalent flue height, where                                                                                                                                         | 300mm internal diameter                                                  |                 |                       |
| - /      | calculated natural draught gas appliances only).                                                                                                                                              |                                                                          |                 |                       |
| c)       | If liners are used confirm they are correctly jointed<br>in accordance with manufacturers instructions and<br>state jointing materials used.                                                  | Tongue downwards into rebate<br>and joined with Dunseal fireproof mortar |                 |                       |
| d)       | If an existing chimney has been refurbished with a new liner, type or make of liner fitted.                                                                                                   |                                                                          |                 |                       |
| e)       | Details of flue outlet terminal Outlet detail                                                                                                                                                 | 300mm straight 750mm pot                                                 |                 |                       |
|          | Complies with:                                                                                                                                                                                | BSEN13502:2002                                                           |                 |                       |
| ( T)     | Number and angle of bends.                                                                                                                                                                    |                                                                          |                 |                       |
|          |                                                                                                                                                                                               |                                                                          |                 |                       |
| g)       | Provision for cleaning and recommended frequency.                                                                                                                                             | Annually via fireplace opening                                           |                 |                       |
| 7        | Hearth. Form of construction. New or existing                                                                                                                                                 | New                                                                      |                 |                       |
| 8        | Inspection and testing after completion                                                                                                                                                       | As diagram 25 in ADJ<br>Tests carried out by:                            |                 |                       |
|          | Test (Appendix E in AD J 2002) and results                                                                                                                                                    |                                                                          |                 |                       |
|          | Flue inspection results Visual Sweeping                                                                                                                                                       |                                                                          |                 |                       |
|          | Coring ball<br>Smoke                                                                                                                                                                          |                                                                          |                 |                       |
|          | Appliance (where included) Spillage                                                                                                                                                           |                                                                          |                 |                       |
|          | I/We the undersigned confirm that the above details a relevant requirements in Part J of Schedule 1 to the                                                                                    |                                                                          | th the          |                       |
|          | Print name & title                                                                                                                                                                            | Profession                                                               |                 |                       |
|          | Capacity                                                                                                                                                                                      | Tel no                                                                   |                 |                       |
|          | Address                                                                                                                                                                                       | Postcode                                                                 |                 |                       |
|          | Signed                                                                                                                                                                                        | Date                                                                     |                 |                       |
|          | Registered membership of (e.g. Gas Safety, OFTEC, HE                                                                                                                                          |                                                                          |                 |                       |