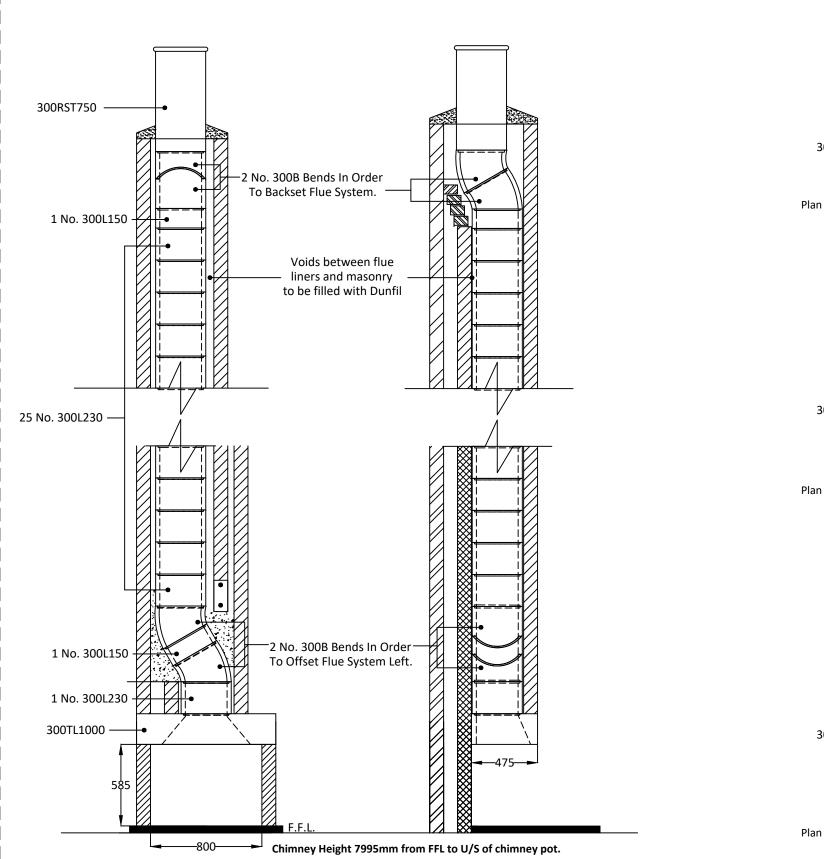

# **dunbrik** flues

Sample 300mm I.D. flue liner system for open with offset.

### Notes

Chimney Height from FFL to underside of chimney pot.

Please have your architect check this typical flue illustration to your drawings to ensure it meets both your requirements and current building regulations.

ALL DIMENSIONS ARE SHOWN IN MILLIMETRES NOT TO SCALE

|          | Chimney                                                                                                                                                                                        | Checklist Dunbrik (Yorks) Ltd                                            |                 |                       |
|----------|------------------------------------------------------------------------------------------------------------------------------------------------------------------------------------------------|--------------------------------------------------------------------------|-----------------|-----------------------|
| 1000     |                                                                                                                                                                                                |                                                                          |                 |                       |
| The      | comestic flue & chimney systems e checklist is based on Building Regulations ADJ Appendix ould insert details of the actual fireplace opening sizes, act                                       |                                                                          |                 |                       |
| Fo       | r Typical Flue Detail Costing                                                                                                                                                                  | Costing ref 300id-8m-offset-                                             | 2-23B           |                       |
|          | stem Dunbrik 300mm id A1 concrete flue liners                                                                                                                                                  | Plot number<br>House type House With 300mm I.D. Flue                     |                 |                       |
| Da       |                                                                                                                                                                                                | Customer ref. Chimney Height                                             | 7955mm from FFL | to U/S of chimney pot |
| со       | s checklist can help you to ensure hearths, fireplaces, flues<br>pies should also be offered to the client and to the Building<br>e requirements of part J. If you are a sub-contractor, a cop | Control body to show what you have done to comply                        |                 |                       |
| Ŀ        | Items listed in ADJ Appendix A                                                                                                                                                                 | Details for builder to complete or an                                    |                 |                       |
| 1        | Building address, where work has been carried out                                                                                                                                              |                                                                          |                 |                       |
|          |                                                                                                                                                                                                |                                                                          |                 |                       |
| _        |                                                                                                                                                                                                |                                                                          | Amend           |                       |
| <u> </u> | Identification of hearth, fireplace, chimney or flue.                                                                                                                                          | Fireplace in lounge                                                      |                 |                       |
| <u> </u> | Firing capability: solid fuel/gas/oil/all                                                                                                                                                      | All                                                                      |                 |                       |
| 4        | Intended type of appliance. State type or make.<br>If open fire give finished fireplace opening dimensions.                                                                                    | For gas fire or solid fuel fire<br>471,200 sq.mm maximum                 |                 |                       |
| 5        | Ventilation provisions for the appliance                                                                                                                                                       | Through wall ventilation                                                 |                 |                       |
|          | State type and area of permanently open air vents                                                                                                                                              | 35,300 sq mm minimum                                                     |                 |                       |
|          | Chimney or flue construction<br>State the type or make and whether new or existing.                                                                                                            | New masonry chimney with:<br>Dunbrik A1 concrete flue liners to BSEN1857 |                 |                       |
| b)       | Internal flue size (and equivalent flue height, where calculated natural draught gas appliances only).                                                                                         | 300mm internal diameter                                                  |                 |                       |
| c)       | If liners are used confirm they are correctly jointed<br>in accordance with manufacturers instructions and<br>state jointing materials used.                                                   | Tongue downwards into rebate<br>and joined with Dunseal fireproof mortar |                 |                       |
| d)       | If an existing chimney has been refurbished with a new liner, type or make of liner fitted.                                                                                                    |                                                                          |                 |                       |
| e)       | Details of flue outlet terminal Outlet detail                                                                                                                                                  | 300mm straight 750mm pot                                                 |                 |                       |
| 5        | Complies with:                                                                                                                                                                                 | BSEN13502:2002                                                           |                 |                       |
| T)       | Number and angle of bends.                                                                                                                                                                     |                                                                          |                 |                       |
| g)       | Provision for cleaning and recommended frequency.                                                                                                                                              | Annually via fireplace opening                                           |                 |                       |
| 7        | Hearth. Form of construction. New or existing                                                                                                                                                  | New<br>As diagram 25 in ADJ                                              |                 |                       |
| 8        | Inspection and testing after completion                                                                                                                                                        | Tests carried out by:                                                    |                 |                       |
|          | Test (Appendix E in AD J 2002) and results<br>Flue inspection results<br>Sweeping<br>Coring ball<br>Smoke                                                                                      |                                                                          |                 |                       |
| <u> </u> | Appliance (where included) Spillage                                                                                                                                                            |                                                                          |                 |                       |
|          | I/We the undersigned confirm that the above details a<br>relevant requirements in Part J of Schedule 1 to the                                                                                  |                                                                          | th the          |                       |
|          | Print name & title                                                                                                                                                                             | Profession                                                               |                 |                       |
|          | Capacity                                                                                                                                                                                       | Tel no                                                                   |                 |                       |
|          | Address                                                                                                                                                                                        | Postcode                                                                 |                 |                       |
|          |                                                                                                                                                                                                |                                                                          |                 |                       |
|          | Signed<br>Registered membership of (e.g. Gas Safety, OFTEC, HE                                                                                                                                 |                                                                          |                 |                       |
|          | . tegieter ou mornooromp or (o.g. Ous ourory, OF FEO, FE                                                                                                                                       |                                                                          |                 |                       |