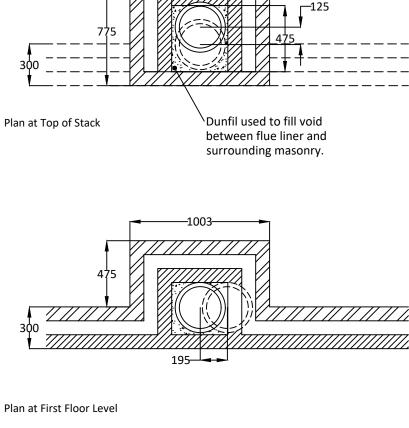

## domestic flue & chimney systems

Telephone: 01924 373694 Email: tech@dunbrik.co.uk Web: www.dunbrik.co.uk

-1003 **-**403-

Plan at Ground Floor Level

Dunbrik A1 Concrete Flue Liner System to BS EN 1857

ALL DIMENSIONS ARE SHOWN IN MILLIMETRES NOT TO SCALE

|          | Chimney                                                                                                                                                                                        | Checklist Dunbrik (Yorks) Ltd                                            |                 |                       |
|----------|------------------------------------------------------------------------------------------------------------------------------------------------------------------------------------------------|--------------------------------------------------------------------------|-----------------|-----------------------|
| 1000     |                                                                                                                                                                                                |                                                                          |                 |                       |
| The      | comestic flue & chimney systems e checklist is based on Building Regulations ADJ Appendix ould insert details of the actual fireplace opening sizes, act                                       |                                                                          |                 |                       |
| Fo       | r Typical Flue Detail Costing                                                                                                                                                                  | Costing ref 300id-8m-offset-                                             | 2-23B           |                       |
|          | stem Dunbrik 300mm id A1 concrete flue liners                                                                                                                                                  | Plot number<br>House type House With 300mm I.D. Flue                     |                 |                       |
| Da       |                                                                                                                                                                                                | Customer ref. Chimney Height                                             | 7955mm from FFL | to U/S of chimney pot |
| со       | s checklist can help you to ensure hearths, fireplaces, flues<br>pies should also be offered to the client and to the Building<br>e requirements of part J. If you are a sub-contractor, a cop | Control body to show what you have done to comply                        |                 |                       |
| Ŀ        | Items listed in ADJ Appendix A                                                                                                                                                                 | Details for builder to complete or an                                    |                 |                       |
| 1        | Building address, where work has been carried out                                                                                                                                              |                                                                          |                 |                       |
|          |                                                                                                                                                                                                |                                                                          |                 |                       |
| _        |                                                                                                                                                                                                |                                                                          | Amend           |                       |
| <u> </u> | Identification of hearth, fireplace, chimney or flue.                                                                                                                                          | Fireplace in lounge                                                      |                 |                       |
| <u> </u> | Firing capability: solid fuel/gas/oil/all                                                                                                                                                      | All                                                                      |                 |                       |
| 4        | Intended type of appliance. State type or make.<br>If open fire give finished fireplace opening dimensions.                                                                                    | For gas fire or solid fuel fire<br>471,200 sq.mm maximum                 |                 |                       |
| 5        | Ventilation provisions for the appliance                                                                                                                                                       | Through wall ventilation                                                 |                 |                       |
|          | State type and area of permanently open air vents                                                                                                                                              | 35,300 sq mm minimum                                                     |                 |                       |
|          | Chimney or flue construction<br>State the type or make and whether new or existing.                                                                                                            | New masonry chimney with:<br>Dunbrik A1 concrete flue liners to BSEN1857 |                 |                       |
| b)       | Internal flue size (and equivalent flue height, where calculated natural draught gas appliances only).                                                                                         | 300mm internal diameter                                                  |                 |                       |
| c)       | If liners are used confirm they are correctly jointed<br>in accordance with manufacturers instructions and<br>state jointing materials used.                                                   | Tongue downwards into rebate<br>and joined with Dunseal fireproof mortar |                 |                       |
| d)       | If an existing chimney has been refurbished with a new liner, type or make of liner fitted.                                                                                                    |                                                                          |                 |                       |
| e)       | Details of flue outlet terminal Outlet detail                                                                                                                                                  | 300mm straight 750mm pot                                                 |                 |                       |
| 5        | Complies with:                                                                                                                                                                                 | BSEN13502:2002                                                           |                 |                       |
| T)       | Number and angle of bends.                                                                                                                                                                     |                                                                          |                 |                       |
| g)       | Provision for cleaning and recommended frequency.                                                                                                                                              | Annually via fireplace opening                                           |                 |                       |
| 7        | Hearth. Form of construction. New or existing                                                                                                                                                  | New<br>As diagram 25 in ADJ                                              |                 |                       |
| 8        | Inspection and testing after completion                                                                                                                                                        | Tests carried out by:                                                    |                 |                       |
|          | Test (Appendix E in AD J 2002) and results<br>Flue inspection results<br>Sweeping<br>Coring ball<br>Smoke                                                                                      |                                                                          |                 |                       |
| <u> </u> | Appliance (where included) Spillage                                                                                                                                                            |                                                                          |                 |                       |
|          | I/We the undersigned confirm that the above details a<br>relevant requirements in Part J of Schedule 1 to the                                                                                  |                                                                          | th the          |                       |
|          | Print name & title                                                                                                                                                                             | Profession                                                               |                 |                       |
|          | Capacity                                                                                                                                                                                       | Tel no                                                                   |                 |                       |
|          | Address                                                                                                                                                                                        | Postcode                                                                 |                 |                       |
|          |                                                                                                                                                                                                |                                                                          |                 |                       |
|          | Signed<br>Registered membership of (e.g. Gas Safety, OFTEC, HE                                                                                                                                 |                                                                          |                 |                       |
|          | . tegieter ou mornooromp or (o.g. Ous ourory, OF FEO, FE                                                                                                                                       |                                                                          |                 |                       |