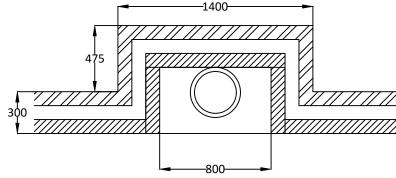

ALL DIMENSIONS ARE SHOWN IN MILLIMETRES NOT TO SCALE

|          | Chimney                                                                                                                                                                                        | Checklist Dunbrik (Yorks) Ltd                                            |                 |                       |
|----------|------------------------------------------------------------------------------------------------------------------------------------------------------------------------------------------------|--------------------------------------------------------------------------|-----------------|-----------------------|
| 1000     |                                                                                                                                                                                                |                                                                          |                 |                       |
| The      | comestic flue & chimney systems e checklist is based on Building Regulations ADJ Appendix ould insert details of the actual fireplace opening sizes, act                                       |                                                                          |                 |                       |
| Fo       | r Typical Flue Detail Costing                                                                                                                                                                  | Costing ref 300id-8m-offset-                                             | 2-23B           |                       |
|          | stem Dunbrik 300mm id A1 concrete flue liners                                                                                                                                                  | Plot number<br>House type House With 300mm I.D. Flue                     |                 |                       |
| Da       |                                                                                                                                                                                                | Customer ref. Chimney Height                                             | 7955mm from FFL | to U/S of chimney pot |
| со       | s checklist can help you to ensure hearths, fireplaces, flues<br>pies should also be offered to the client and to the Building<br>e requirements of part J. If you are a sub-contractor, a cop | Control body to show what you have done to comply                        |                 |                       |
| Ŀ        | Items listed in ADJ Appendix A                                                                                                                                                                 | Details for builder to complete or an                                    |                 |                       |
| 1        | Building address, where work has been carried out                                                                                                                                              |                                                                          |                 |                       |
|          |                                                                                                                                                                                                |                                                                          |                 |                       |
| _        |                                                                                                                                                                                                |                                                                          | Amend           |                       |
| <u> </u> | Identification of hearth, fireplace, chimney or flue.                                                                                                                                          | Fireplace in lounge                                                      |                 |                       |
| <u> </u> | Firing capability: solid fuel/gas/oil/all                                                                                                                                                      | All                                                                      |                 |                       |
| 4        | Intended type of appliance. State type or make.<br>If open fire give finished fireplace opening dimensions.                                                                                    | For gas fire or solid fuel fire<br>471,200 sq.mm maximum                 |                 |                       |
| 5        | Ventilation provisions for the appliance                                                                                                                                                       | Through wall ventilation                                                 |                 |                       |
|          | State type and area of permanently open air vents                                                                                                                                              | 35,300 sq mm minimum                                                     |                 |                       |
|          | Chimney or flue construction<br>State the type or make and whether new or existing.                                                                                                            | New masonry chimney with:<br>Dunbrik A1 concrete flue liners to BSEN1857 |                 |                       |
| b)       | Internal flue size (and equivalent flue height, where calculated natural draught gas appliances only).                                                                                         | 300mm internal diameter                                                  |                 |                       |
| c)       | If liners are used confirm they are correctly jointed<br>in accordance with manufacturers instructions and<br>state jointing materials used.                                                   | Tongue downwards into rebate<br>and joined with Dunseal fireproof mortar |                 |                       |
| d)       | If an existing chimney has been refurbished with a new liner, type or make of liner fitted.                                                                                                    |                                                                          |                 |                       |
| e)       | Details of flue outlet terminal Outlet detail                                                                                                                                                  | 300mm straight 750mm pot                                                 |                 |                       |
| 5        | Complies with:                                                                                                                                                                                 | BSEN13502:2002                                                           |                 |                       |
| T)       | Number and angle of bends.                                                                                                                                                                     |                                                                          |                 |                       |
| g)       | Provision for cleaning and recommended frequency.                                                                                                                                              | Annually via fireplace opening                                           |                 |                       |
| 7        | Hearth. Form of construction. New or existing                                                                                                                                                  | New<br>As diagram 25 in ADJ                                              |                 |                       |
| 8        | Inspection and testing after completion                                                                                                                                                        | Tests carried out by:                                                    |                 |                       |
|          | Test (Appendix E in AD J 2002) and results<br>Flue inspection results<br>Sweeping<br>Coring ball<br>Smoke                                                                                      |                                                                          |                 |                       |
| <u> </u> | Appliance (where included) Spillage                                                                                                                                                            |                                                                          |                 |                       |
|          | I/We the undersigned confirm that the above details a<br>relevant requirements in Part J of Schedule 1 to the                                                                                  |                                                                          | th the          |                       |
|          | Print name & title                                                                                                                                                                             | Profession                                                               |                 |                       |
|          | Capacity                                                                                                                                                                                       | Tel no                                                                   |                 |                       |
|          | Address                                                                                                                                                                                        | Postcode                                                                 |                 |                       |
|          |                                                                                                                                                                                                |                                                                          |                 |                       |
|          | Signed<br>Registered membership of (e.g. Gas Safety, OFTEC, HE                                                                                                                                 |                                                                          |                 |                       |
|          | . tegieter ou mornooromp or (o.g. Ous ourory, OF FEO, FE                                                                                                                                       |                                                                          |                 |                       |