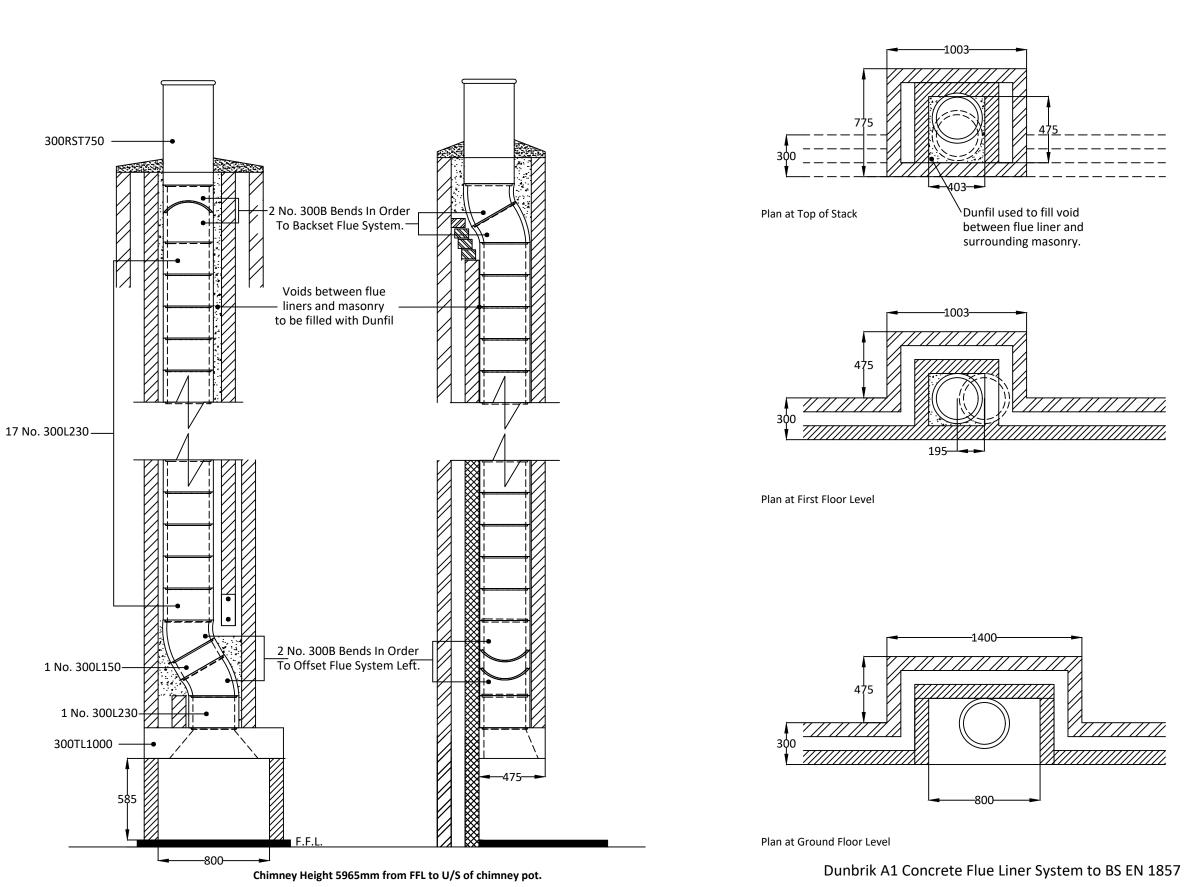

# **dunbrik** flues

Typical flue detail 300mm I.D. flue liner system for open with offset.

## domestic flue & chimney systems

Telephone: 01924 373694 Email: tech@dunbrik.co.uk Web: www.dunbrik.co.uk

### Notes

Chimney Height taken from FFL to underside of chimney pot.

Please have your architect check this typical flue illustration to your drawings to ensure it meets both your requirements and current building regulations.

ALL DIMENSIONS ARE SHOWN IN MILLIMETRES NOT TO SCALE

|     | Chimney                                                                                                                                                                                                                                                                                                                                                                                                                             | Checklist Dunbrik (Yorks) Ltd                                                           |          |  |  |  |
|-----|-------------------------------------------------------------------------------------------------------------------------------------------------------------------------------------------------------------------------------------------------------------------------------------------------------------------------------------------------------------------------------------------------------------------------------------|-----------------------------------------------------------------------------------------|----------|--|--|--|
|     | omestic flue & chimney systems                                                                                                                                                                                                                                                                                                                                                                                                      | nbrik.co.uk                                                                             |          |  |  |  |
| The | e checklist is based on Building Regulations ADJ Appendix<br>buld insert details of the actual fireplace opening sizes, ac                                                                                                                                                                                                                                                                                                          | x A. with Dunbrik flue liner system data. The builder/ii                                | nstaller |  |  |  |
|     | r Typical Flue Detail Costing<br>e at<br>stem Dunbrik 300mm id A1 concrete flue liners                                                                                                                                                                                                                                                                                                                                              | Costing ref <b>300id-6m-offset</b><br>Plot number<br>House type <b>House with 300</b> r |          |  |  |  |
| Da  | te 24 Jan 2024 300 mm id                                                                                                                                                                                                                                                                                                                                                                                                            | Customer ref. Chimney Height                                                            |          |  |  |  |
| СО  | <b>Checklist for hearths, fireplaces, flues and chimneys</b><br>This checklist can help you to ensure hearths, fireplaces, flues and chimneys are satisfactory. If you have been directly engaged, copies should also be offered to the client and to the Building Control body to show what you have done to comply with the requirements of part J. If you are a sub-contractor, a copy should be offered to the main contractor. |                                                                                         |          |  |  |  |
| -   | Items listed in ADJ Appendix A                                                                                                                                                                                                                                                                                                                                                                                                      |                                                                                         |          |  |  |  |
| 1   | Building address, where work has been carried out                                                                                                                                                                                                                                                                                                                                                                                   |                                                                                         |          |  |  |  |
|     |                                                                                                                                                                                                                                                                                                                                                                                                                                     |                                                                                         | Amend    |  |  |  |
| 2   | Identification of hearth, fireplace, chimney or flue.                                                                                                                                                                                                                                                                                                                                                                               | Fireplace in lounge                                                                     | Amenu    |  |  |  |
| 3   | Firing capability: solid fuel/gas/oil/all                                                                                                                                                                                                                                                                                                                                                                                           | All                                                                                     |          |  |  |  |
| 4   | Intended type of appliance. State type or make.<br>If open fire give finished fireplace opening dimensions.                                                                                                                                                                                                                                                                                                                         | For gas fire or solid fuel fire<br>471,200 sq.mm maximum                                |          |  |  |  |
| 5   | Ventilation provisions for the appliance<br>State type and area of permanently open air vents                                                                                                                                                                                                                                                                                                                                       | Through wall ventilation<br>35,300 sq mm minimum                                        |          |  |  |  |
|     | Chimney or flue construction<br>State the type or make and whether new or existing.                                                                                                                                                                                                                                                                                                                                                 | New masonry chimney with:<br>Dunbrik A1 concrete flue liners to BSEN1857                |          |  |  |  |
| b)  | Internal flue size (and equivalent flue height, where calculated natural draught gas appliances only).                                                                                                                                                                                                                                                                                                                              | 300mm internal diameter                                                                 |          |  |  |  |
| c)  | If liners are used confirm they are correctly jointed<br>in accordance with manufacturers instructions and<br>state jointing materials used.                                                                                                                                                                                                                                                                                        | Tongue downwards into rebate<br>and joined with Dunseal fireproof mortar                |          |  |  |  |
| d)  | If an existing chimney has been refurbished with a new liner, type or make of liner fitted.                                                                                                                                                                                                                                                                                                                                         |                                                                                         |          |  |  |  |
| e)  | Details of flue outlet terminal Outlet detail                                                                                                                                                                                                                                                                                                                                                                                       | 300mm straight 750mm pot                                                                |          |  |  |  |
| E)  | Complies with:                                                                                                                                                                                                                                                                                                                                                                                                                      |                                                                                         |          |  |  |  |
| T)  | Number and angle of bends.                                                                                                                                                                                                                                                                                                                                                                                                          | 4 bends ref 300B at 22.5 degrees                                                        |          |  |  |  |
|     | Provision for cleaning and recommended frequency.                                                                                                                                                                                                                                                                                                                                                                                   | Annually via fireplace opening                                                          |          |  |  |  |
| 7   | Hearth. Form of construction. New or existing                                                                                                                                                                                                                                                                                                                                                                                       | New<br>As diagram 25 in ADJ                                                             |          |  |  |  |
| 8   | Inspection and testing after completion<br>Test (Appendix E in AD J 2002) and results<br>Flue inspection results Visual<br>Sweeping<br>Coring ball<br>Smoke                                                                                                                                                                                                                                                                         | Tests carried out by:                                                                   | ·        |  |  |  |
|     | Appliance (where included) Spillage                                                                                                                                                                                                                                                                                                                                                                                                 |                                                                                         |          |  |  |  |
|     | I/We the undersigned confirm that the above details a relevant requirements in Part J of Schedule 1 to the                                                                                                                                                                                                                                                                                                                          |                                                                                         | ith the  |  |  |  |
|     | Print name & title                                                                                                                                                                                                                                                                                                                                                                                                                  | Profession                                                                              |          |  |  |  |
|     | apacity Tel no                                                                                                                                                                                                                                                                                                                                                                                                                      |                                                                                         |          |  |  |  |
|     | Address                                                                                                                                                                                                                                                                                                                                                                                                                             |                                                                                         |          |  |  |  |
|     | Signed Date                                                                                                                                                                                                                                                                                                                                                                                                                         |                                                                                         |          |  |  |  |
|     | Registered membership of (e.g. Gas Safety, OFTEC, HETAS, NACE, NACS)                                                                                                                                                                                                                                                                                                                                                                |                                                                                         |          |  |  |  |