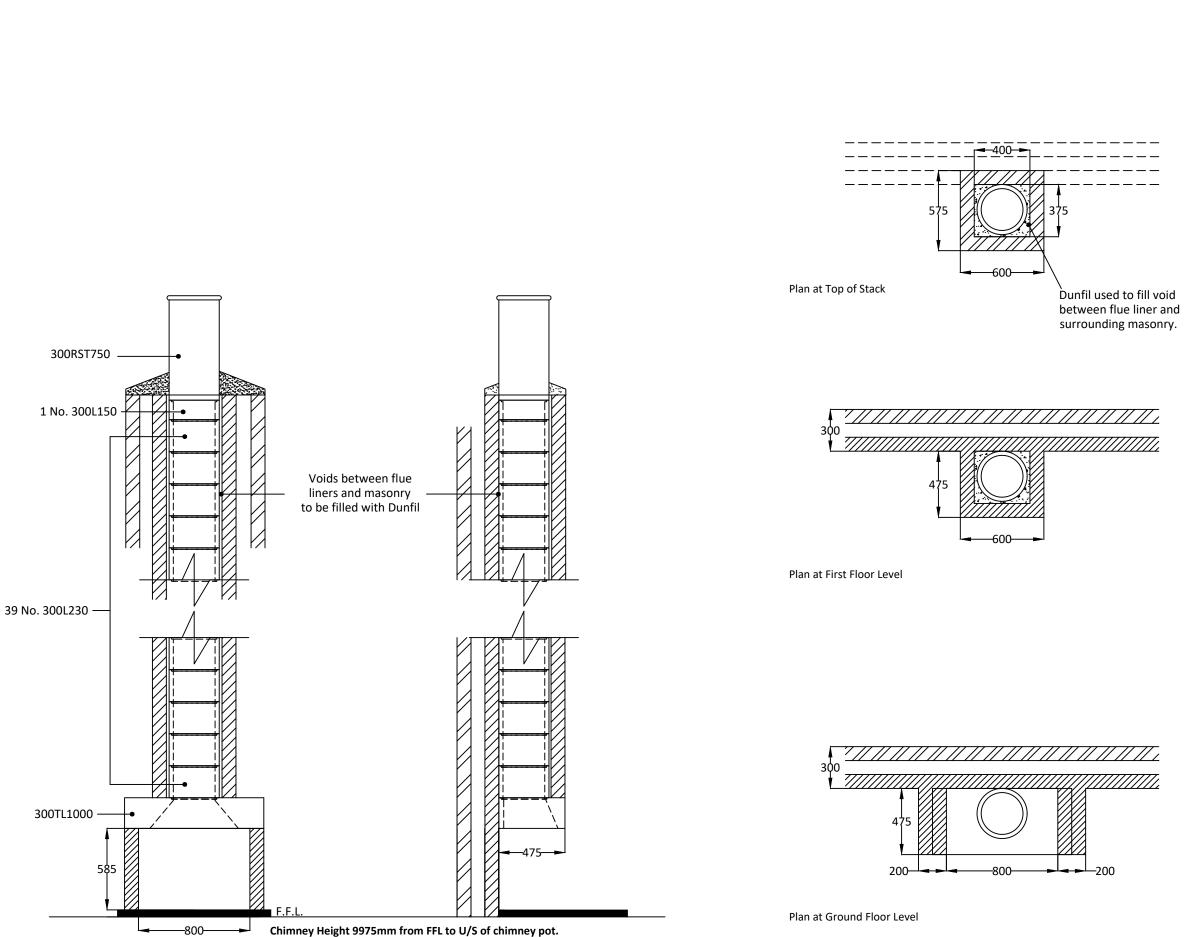

# **dunbrik** flues

Sample 300mm I.D. straight flue liner system for open.

### Notes

Chimney Height from FFL to underside of chimney pot.

Please have your architect check this typical flue illustration to your drawings to ensure it meets both your requirements and current building regulations.

ALL DIMENSIONS ARE SHOWN IN MILLIMETRES NOT TO SCALE

|          | Chimney                                                                                                                                                                                        | Checklist Dunbrik (Yorks) Ltd                                            |                 |                       |
|----------|------------------------------------------------------------------------------------------------------------------------------------------------------------------------------------------------|--------------------------------------------------------------------------|-----------------|-----------------------|
| 1000     |                                                                                                                                                                                                |                                                                          |                 |                       |
| The      | comestic flue & chimney systems e checklist is based on Building Regulations ADJ Appendix ould insert details of the actual fireplace opening sizes, act                                       |                                                                          |                 |                       |
| Fo       | r Typical Flue Detail Costing                                                                                                                                                                  | Costing ref <b>300id-10m-straig</b><br>Plot number                       | jht-23B         |                       |
|          | stem Dunbrik 300mm id A1 concrete flue liners                                                                                                                                                  | House type House With 300n                                               | nm I.D. Flue    |                       |
| Da       |                                                                                                                                                                                                | Customer ref. Chimney Height                                             | 9975mm from FFL | to U/S of chimney pot |
| со       | s checklist can help you to ensure hearths, fireplaces, flues<br>pies should also be offered to the client and to the Building<br>e requirements of part J. If you are a sub-contractor, a cop | Control body to show what you have done to comply                        |                 |                       |
| Ļ        | Items listed in ADJ Appendix A                                                                                                                                                                 |                                                                          |                 |                       |
| 1        | Building address, where work has been carried out                                                                                                                                              |                                                                          |                 |                       |
|          |                                                                                                                                                                                                |                                                                          |                 |                       |
|          |                                                                                                                                                                                                |                                                                          | Amend           |                       |
| <u> </u> | Identification of hearth, fireplace, chimney or flue.                                                                                                                                          | Fireplace in lounge                                                      |                 |                       |
| <u> </u> | Firing capability: solid fuel/gas/oil/all                                                                                                                                                      | All                                                                      |                 |                       |
| 4        | Intended type of appliance. State type or make.<br>If open fire give finished fireplace opening dimensions.                                                                                    | For gas fire or solid fuel fire<br>471,200 sg.mm maximum                 |                 |                       |
|          | ······································                                                                                                                                                         | ····                                                                     |                 |                       |
| 5        | Ventilation provisions for the appliance                                                                                                                                                       | Through wall ventilation                                                 |                 |                       |
| ľ        | State type and area of permanently open air vents                                                                                                                                              | 35,300 sq mm minimum                                                     |                 |                       |
|          | Chimney or flue construction<br>State the type or make and whether new or existing.                                                                                                            | New masonry chimney with:<br>Dunbrik A1 concrete flue liners to BSEN1857 |                 |                       |
| ľ        | Internal flue size (and equivalent flue height, where                                                                                                                                          | 300mm internal diameter                                                  |                 |                       |
| - /      | calculated natural draught gas appliances only).                                                                                                                                               |                                                                          |                 |                       |
| c)       | If liners are used confirm they are correctly jointed<br>in accordance with manufacturers instructions and<br>state jointing materials used.                                                   | Tongue downwards into rebate<br>and joined with Dunseal fireproof mortar |                 |                       |
| d)       | If an existing chimney has been refurbished with a new liner, type or make of liner fitted.                                                                                                    |                                                                          |                 |                       |
| e)       | Details of flue outlet terminal Outlet detail                                                                                                                                                  | 300mm straight 750mm pot                                                 |                 |                       |
| 5        | Complies with:                                                                                                                                                                                 | BSEN13502:2002                                                           |                 |                       |
| 1)       | Number and angle of bends.                                                                                                                                                                     |                                                                          |                 |                       |
|          |                                                                                                                                                                                                |                                                                          |                 |                       |
| g)       | Provision for cleaning and recommended frequency.                                                                                                                                              | Annually via fireplace opening                                           |                 |                       |
| 7        | Hearth. Form of construction. New or existing                                                                                                                                                  | New                                                                      |                 |                       |
| 8        | Inspection and testing after completion                                                                                                                                                        | As diagram 25 in ADJ<br>Tests carried out by:                            |                 |                       |
|          | Test (Appendix E in AD J 2002) and results                                                                                                                                                     |                                                                          |                 |                       |
|          | Flue inspection results Visual Sweeping                                                                                                                                                        |                                                                          |                 |                       |
|          | Coring ball<br>Smoke                                                                                                                                                                           |                                                                          |                 |                       |
|          | Appliance (where included) Spillage                                                                                                                                                            |                                                                          |                 |                       |
|          | I/We the undersigned confirm that the above details a relevant requirements in Part J of Schedule 1 to the                                                                                     |                                                                          | h the           |                       |
|          | Print name & title                                                                                                                                                                             | Profession                                                               |                 |                       |
|          | Capacity                                                                                                                                                                                       | Tel no                                                                   |                 |                       |
|          | Address                                                                                                                                                                                        | Postcode                                                                 |                 |                       |
|          | Signed                                                                                                                                                                                         | Date                                                                     |                 |                       |
|          | Registered membership of (e.g. Gas Safety, OFTEC, HE                                                                                                                                           |                                                                          |                 |                       |