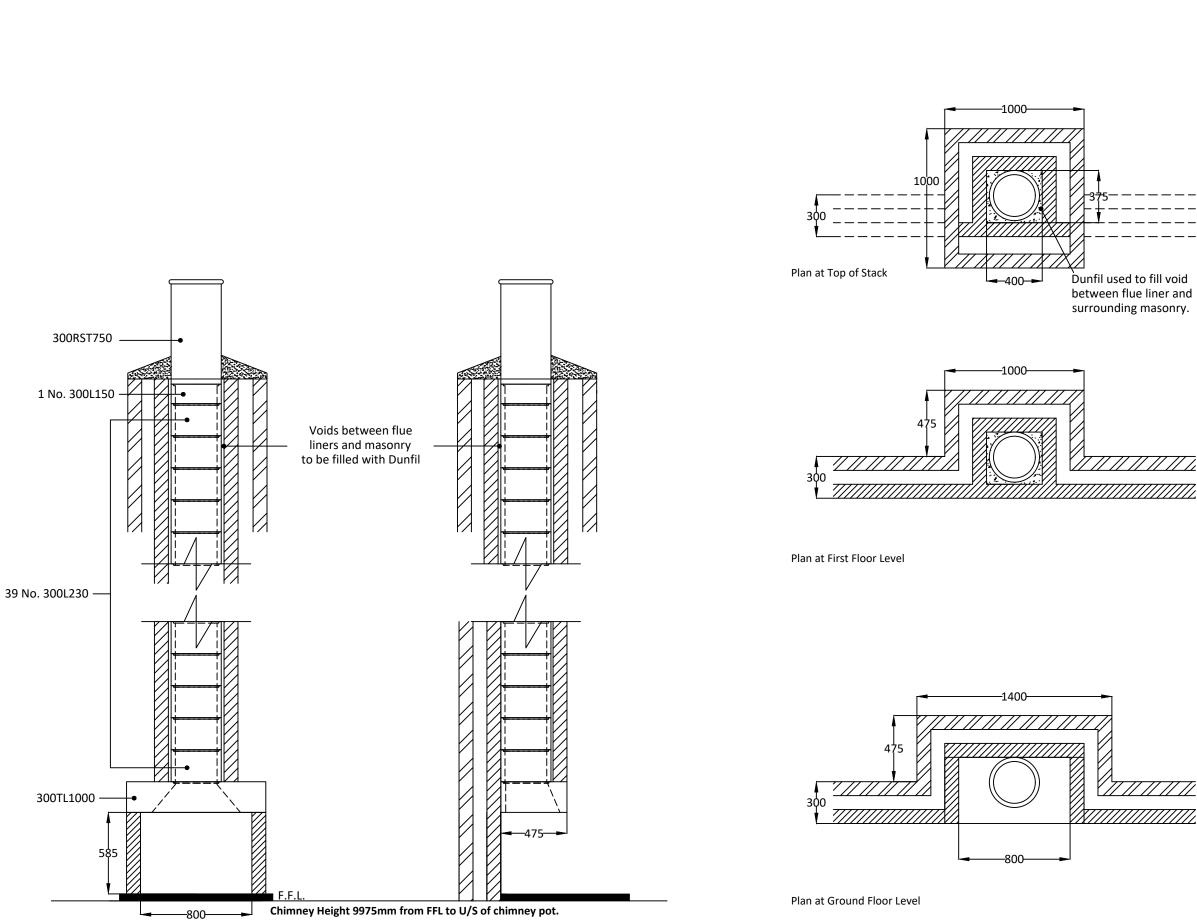

## **dunbrik** flues

Sample 300mm I.D. straight flue liner system for open.

### Notes

Chimney Height from FFL to underside of chimney pot.

Please have your architect check this typical flue illustration to your drawings to ensure it meets both your requirements and current building regulations.

ALL DIMENSIONS ARE SHOWN IN MILLIMETRES NOT TO SCALE