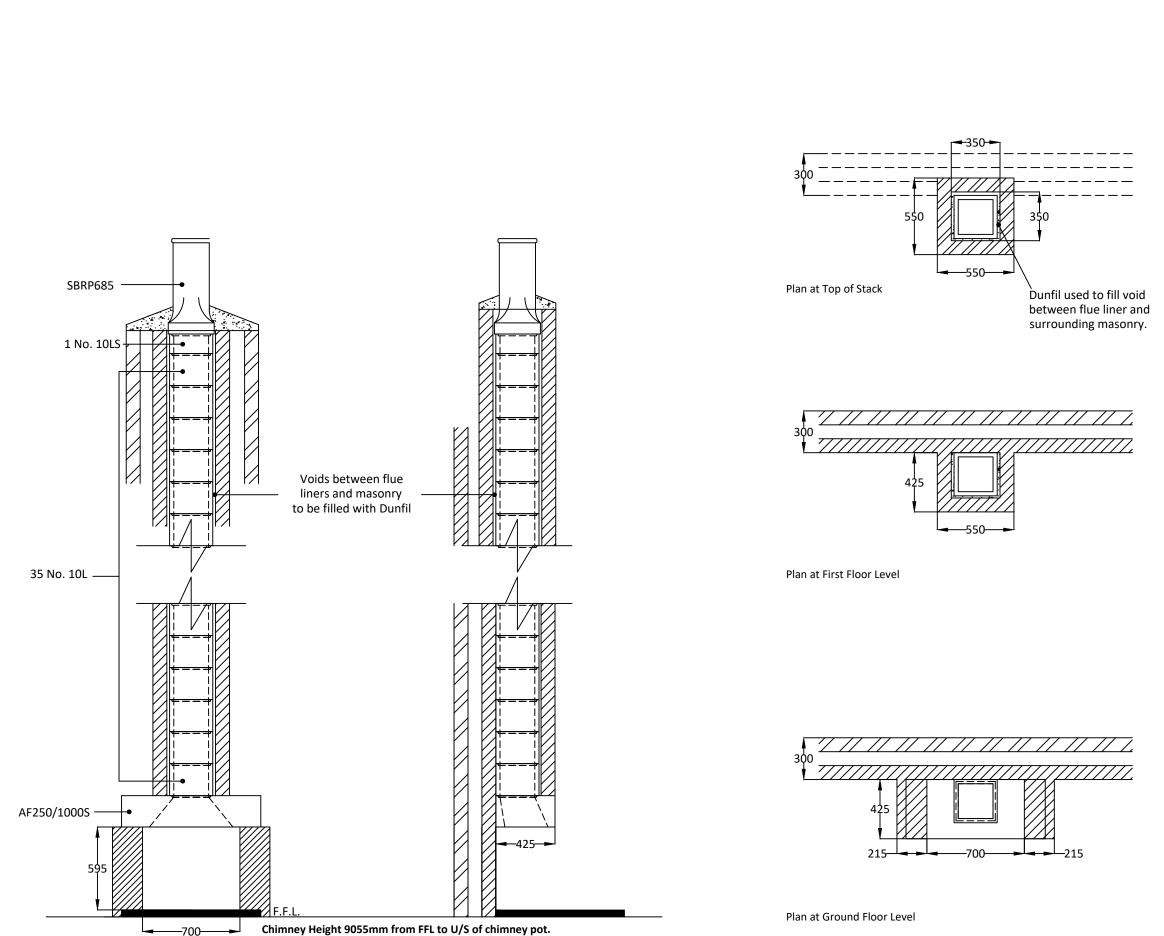

# domestic flue & chimney systems

Telephone: 01924 373694 Email: tech@dunbrik.co.uk Web: www.dunbrik.co.uk

Dunbrik A1 Concrete Flue Liner System to BS EN 1857

Sample 250mm I.S. straight flue liner system for open fire.

### Notes

Chimney Height of 9055mm from FFL to underside of chimney pot.

Please have your architect check this typical flue illustration to your drawings to ensure it meets both your requirements and current building regulations.

ALL DIMENSIONS ARE SHOWN IN MILLIMETRES NOT TO SCALE

|          | Chimney                                                                                                                                                                                                                   | Checklist                                     | Dunbrik (Yorks) Ltd                                                   |                 |                       |  |  |
|----------|---------------------------------------------------------------------------------------------------------------------------------------------------------------------------------------------------------------------------|-----------------------------------------------|-----------------------------------------------------------------------|-----------------|-----------------------|--|--|
| 1000     |                                                                                                                                                                                                                           |                                               |                                                                       |                 |                       |  |  |
| The      | comestic flue & chimney systems e checklist is based on Building Regulations ADJ Appendix ould insert details of the actual fireplace opening sizes, act                                                                  |                                               |                                                                       |                 |                       |  |  |
| Fo       | 21 State 1 State 1 State 2                                                                                                                                                                                                |                                               | Costing ref 250sq-9m-straig                                           | ght-23B         |                       |  |  |
|          | e at<br>stem Dunbrik 250mm sq. A1 concrete flue liners                                                                                                                                                                    |                                               | Plot number<br>House type House With 250                              | mm I.S. Flue    |                       |  |  |
| Da       |                                                                                                                                                                                                                           | inenteese flu                                 | Customer ref. Chimney Height                                          | 9065mm from FFL | to U/S of chimney pot |  |  |
| со       | Checklist for hearths, f<br>s checklist can help you to ensure hearths, fireplaces, flue<br>pies should also be offered to the client and to the Building<br>e requirements of part J. If you are a sub-contractor, a cop | s and chimneys are<br>Control body to sh      | satisfactory. If you have been dir<br>ow what you have done to comply |                 |                       |  |  |
| L        | Items listed in ADJ Appendix A                                                                                                                                                                                            | Deta                                          | Details for builder to complete or amend                              |                 |                       |  |  |
| 1        | Building address, where work has been carried out                                                                                                                                                                         |                                               |                                                                       |                 |                       |  |  |
|          |                                                                                                                                                                                                                           |                                               |                                                                       |                 |                       |  |  |
| -        | Identification of boarth firanlass, chimpay or flue                                                                                                                                                                       | Eirenloog in Jour                             |                                                                       | Amend           |                       |  |  |
| <u> </u> | Identification of hearth, fireplace, chimney or flue.<br>Firing capability: solid fuel/gas/oil/all                                                                                                                        | Fireplace in lour                             | ige                                                                   |                 |                       |  |  |
| <u> </u> | Intended type of appliance. State type or make.                                                                                                                                                                           | For gas fire or se                            | olid fuel fire                                                        |                 |                       |  |  |
| 1        | If open fire give finished fireplace opening dimensions.                                                                                                                                                                  | 416,700 sq.mm r                               |                                                                       |                 |                       |  |  |
|          |                                                                                                                                                                                                                           |                                               |                                                                       |                 |                       |  |  |
| 5        | Ventilation provisions for the appliance                                                                                                                                                                                  | Through wall ve                               | ntilation                                                             |                 |                       |  |  |
|          | State type and area of permanently open air vents                                                                                                                                                                         | 31,200 sq mm m                                | inimum                                                                |                 |                       |  |  |
|          | Chimney or flue construction<br>State the type or make and whether new or existing.                                                                                                                                       | New masonry ch                                | nimney with:<br>crete flue liners to BSEN1857                         |                 |                       |  |  |
| 1 ′      | Internal flue size (and equivalent flue height, where                                                                                                                                                                     | 250mm internal                                |                                                                       |                 |                       |  |  |
| ĺ        | calculated natural draught gas appliances only).                                                                                                                                                                          |                                               |                                                                       |                 |                       |  |  |
| c)       | If liners are used confirm they are correctly jointed<br>in accordance with manufacturers instructions and<br>state jointing materials used.                                                                              | Tongue downwa<br>and joined with              | nds into rebate<br>Dunseal fireproof mortar                           |                 |                       |  |  |
| d)       | If an existing chimney has been refurbished with a new liner, type or make of liner fitted.                                                                                                                               |                                               |                                                                       |                 |                       |  |  |
| e)       | Details of flue outlet terminal Outlet detail                                                                                                                                                                             | Square based ro                               |                                                                       |                 |                       |  |  |
| f.       | Complies with:                                                                                                                                                                                                            | BSEN13502:2002                                | 2                                                                     |                 |                       |  |  |
| "        | Number and angle of bends.                                                                                                                                                                                                |                                               |                                                                       |                 |                       |  |  |
|          |                                                                                                                                                                                                                           |                                               |                                                                       |                 |                       |  |  |
| g)       | Provision for cleaning and recommended frequency.                                                                                                                                                                         | Annually via fire                             | place opening                                                         |                 |                       |  |  |
| 7        | Hearth. Form of construction. New or existing                                                                                                                                                                             | New                                           |                                                                       |                 |                       |  |  |
| 8        | Inspection and testing after completion                                                                                                                                                                                   | As diagram 25 in ADJ<br>Tests carried out by: |                                                                       |                 |                       |  |  |
|          | Test (Appendix E in AD J 2002) and results<br>Flue inspection results Visual                                                                                                                                              |                                               |                                                                       |                 |                       |  |  |
|          | Sweeping                                                                                                                                                                                                                  |                                               |                                                                       |                 |                       |  |  |
|          | Coring ball<br>Smoke                                                                                                                                                                                                      |                                               |                                                                       |                 |                       |  |  |
| <u> </u> | Appliance (where included) Spillage                                                                                                                                                                                       |                                               |                                                                       |                 |                       |  |  |
|          | I/We the undersigned confirm that the above details a<br>relevant requirements in Part J of Schedule 1 to the                                                                                                             |                                               |                                                                       | ith the         |                       |  |  |
|          | Print name & title                                                                                                                                                                                                        | J .J                                          | Profession                                                            |                 |                       |  |  |
|          | Capacity                                                                                                                                                                                                                  |                                               | Tel no                                                                |                 |                       |  |  |
|          | Address                                                                                                                                                                                                                   |                                               | Postcode                                                              |                 |                       |  |  |
|          | Signed                                                                                                                                                                                                                    |                                               | Date                                                                  |                 |                       |  |  |
|          | Registered membership of (e.g. Gas Safety, OFTEC, HE                                                                                                                                                                      | TAS, NACE, NACS                               |                                                                       |                 |                       |  |  |