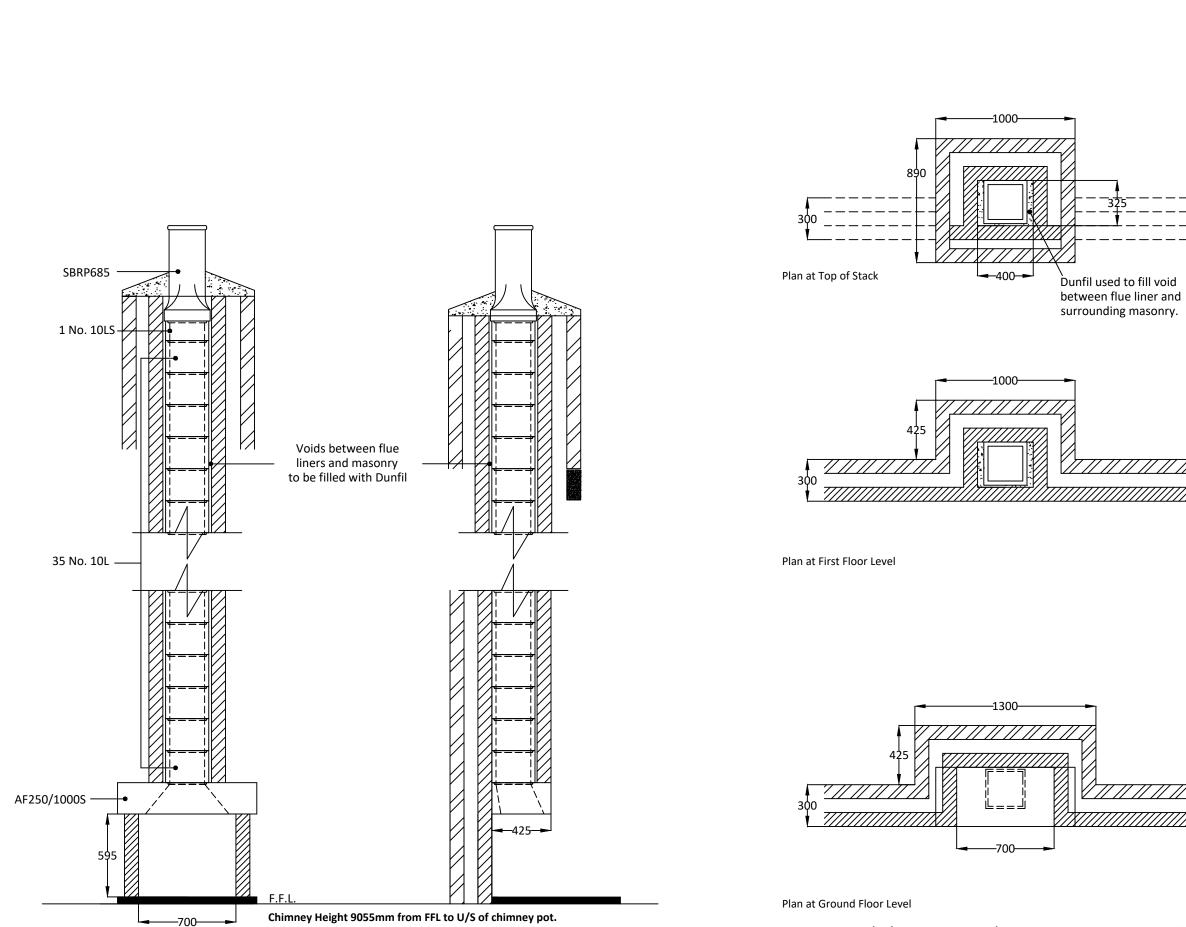

# **dunbrik** flues

Sample 250mm I.S. straight flue liner system for open fire.

## domestic flue & chimney systems

Telephone: 01924 373694 Email: tech@dunbrik.co.uk Web: www.dunbrik.co.uk

Dunbrik A1 Concrete Flue Liner System to BS EN 1857

## Notes

Chimney Height of 9055mm from FFL to underside of <sup>I</sup> chimney pot.

Please have your architect check this typical flue illustration to your drawings to ensure it meets both your requirements and current building regulations.

ALL DIMENSIONS ARE SHOWN IN MILLIMETRES NOT TO SCALE