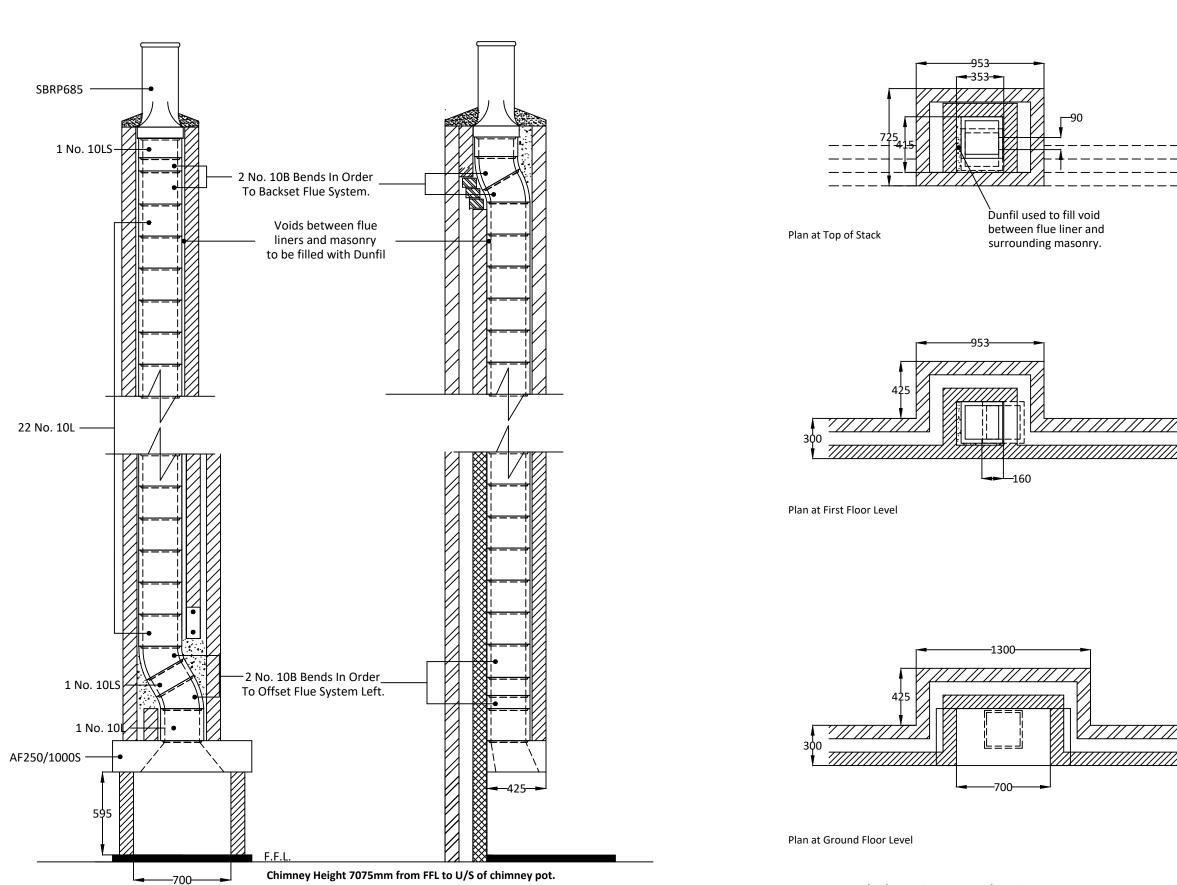

# dunbrik flues

Sample 250mm I.S. flue liner system for open fire with offset.

# domestic flue & chimney systems

Telephone: 01924 373694 Email: tech@dunbrik.co.uk Web: www.dunbrik.co.uk

## Date: October 2023

### Ref: 250sq-7m-offset-2-23b

### Notes

Please have your architect check this typical flue illustration to your drawings to ensure it meets both your requirements and current building regulations.

ALL DIMENSIONS ARE SHOWN IN MILLIMETRES NOT TO SCALE