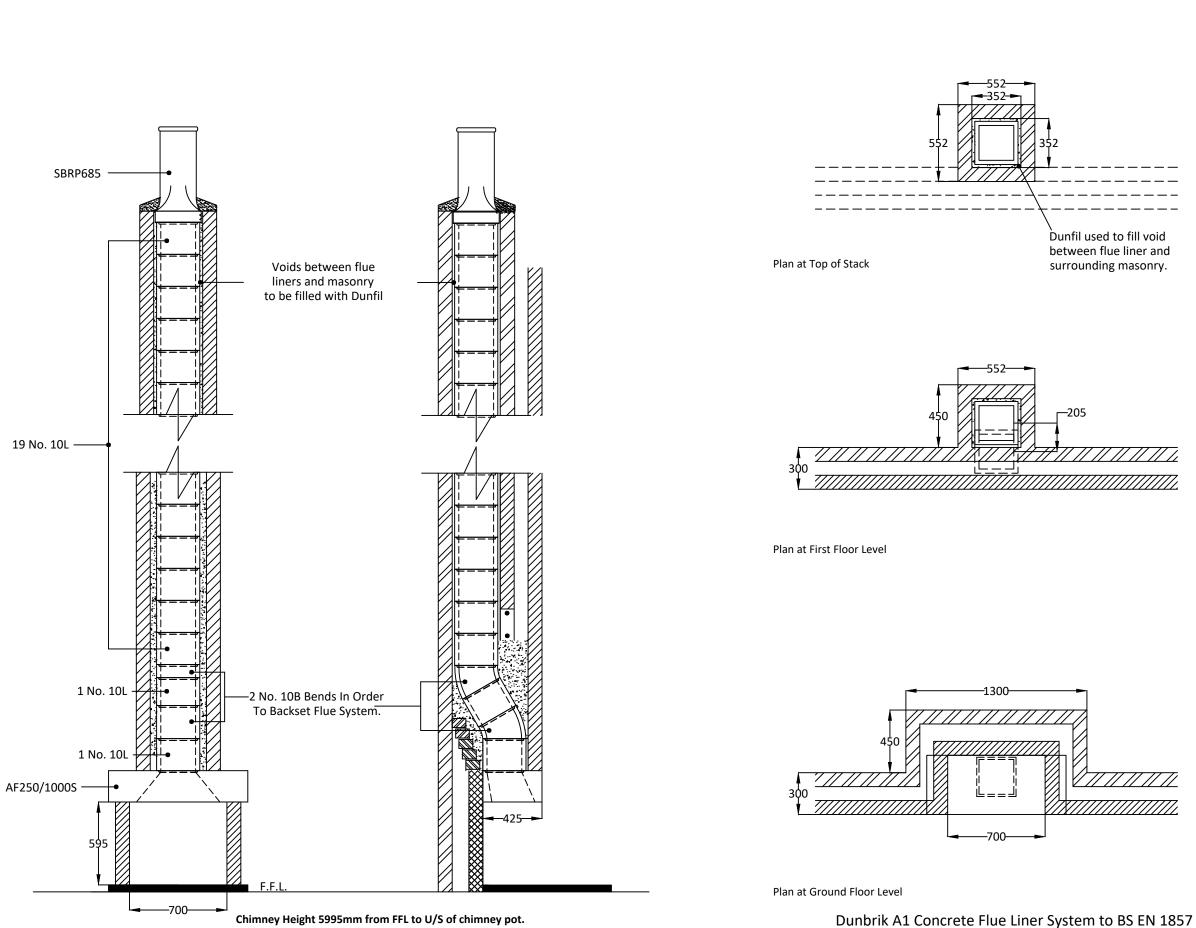

# **dunbrik** flues

Typical flue detail 250mm I.S. flue liner system for open fire with offset.

#### Notes

Please have your architect check this typical flue illustration to your drawings to ensure it meets both your requirements and current building regulations.

ALL DIMENSIONS ARE SHOWN IN MILLIMETRES NOT TO SCALE