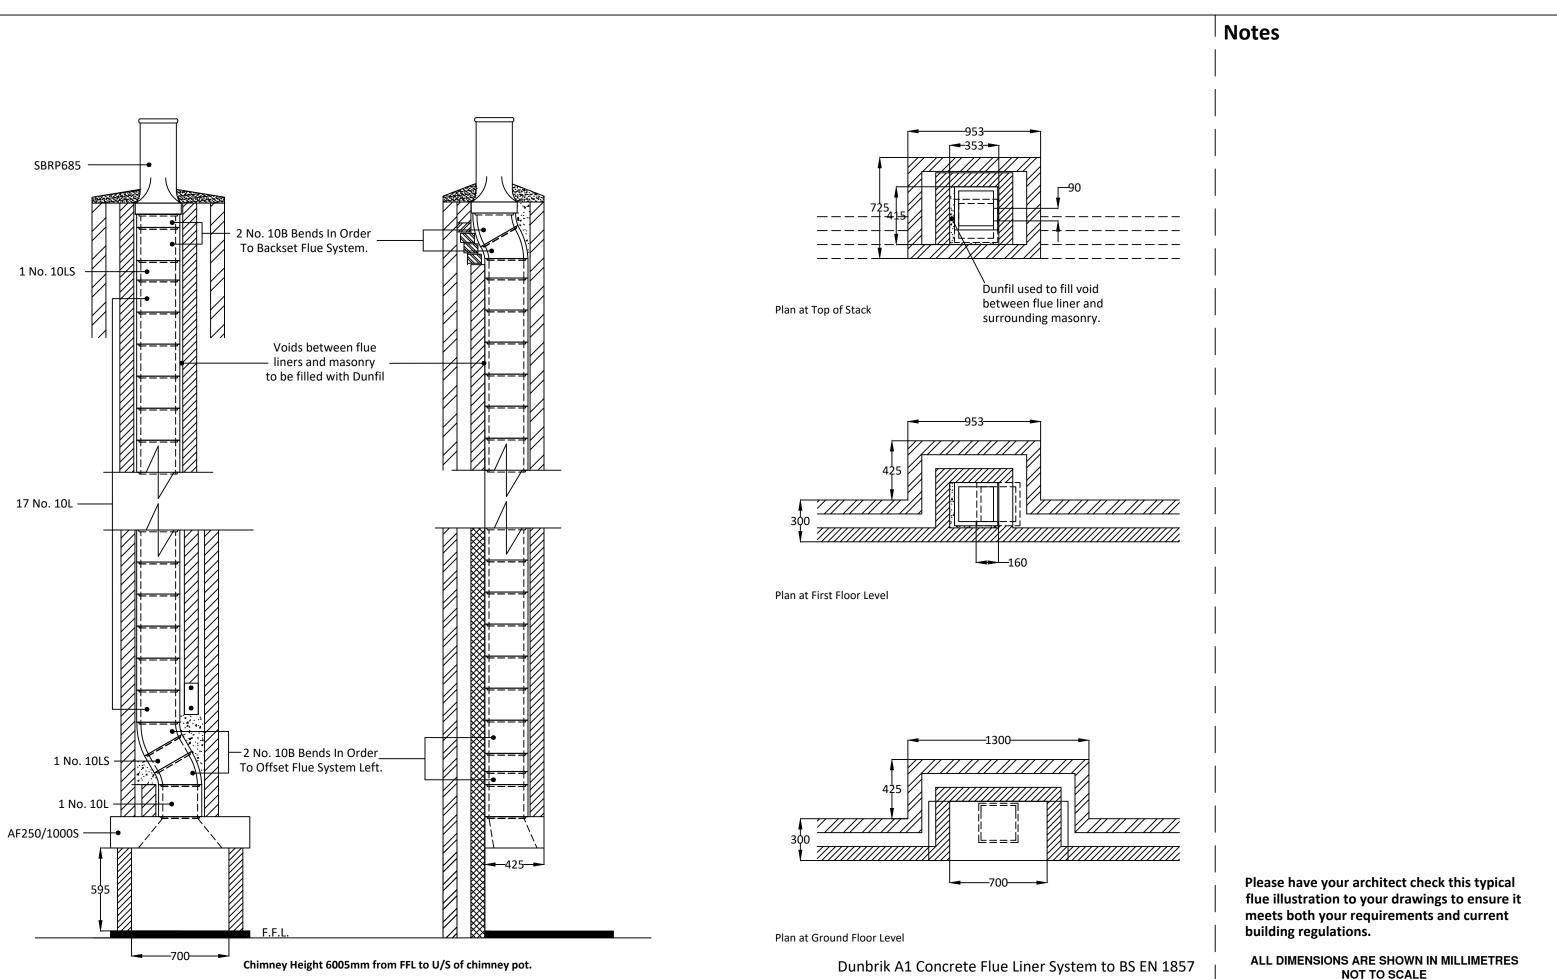

## dunbrik flues

Typical flue detail 250mm I.S. flue liner system for open fire with offset.

## domestic flue & chimney systems

Telephone: 01924 373694 Email: tech@dunbrik.co.uk Web: www.dunbrik.co.uk