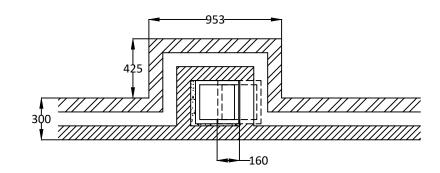

# Notes

Chimney Height from FFL to underside of chimney not.

Plan at First Floor Level

Plan at Ground Floor Level

Dunbrik A1 Concrete Flue Liner System to BS EN 1857

Please have your architect check this typical flue illustration to your drawings to ensure it meets both your requirements and current building regulations.