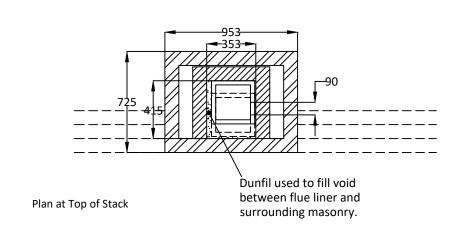

#### The infill is based on a 353mm x 325mm void between the liners and masonry

Please ensure that the flue and chimney are constructed in accordance with Building regulations part J

Dunbrik (Yorks) Ltd 172 Ferry Lane, Stanley, Wakefield WF3 4LT - Registered in England 419512

# Notes

Chimney Height from FFL to underside of chimney not.

Plan at First Floor Level

Plan at Ground Floor Level

Dunbrik A1 Concrete Flue Liner System to BS EN 1857

Please have your architect check this typical flue illustration to your drawings to ensure it meets both your requirements and current building regulations.