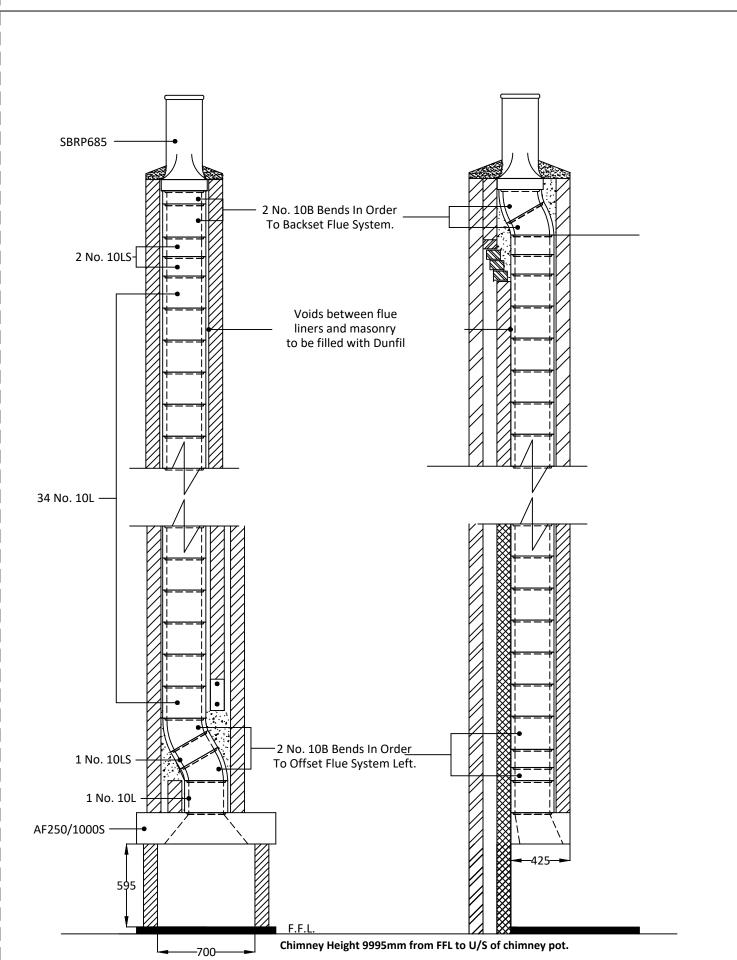

Telephone: 01924 373694 Email: tech@dunbrik.co.uk Web: www.dunbrik.co.uk

Sample 250mm I.S. flue liner system for open fire with offset.

Date: October 2023

Ref: 250sq-10m-offset-2-23b

# Notes

Chimney Height from FFL to underside of chimney not.

Plan at First Floor Level

Plan at Ground Floor Level

Dunbrik A1 Concrete Flue Liner System to BS EN 1857

Please have your architect check this typical flue illustration to your drawings to ensure it meets both your requirements and current building regulations.

For construction guidance refer to the flue illustration and the installation guide available on our website www.dunbrikflues.co.uk

#### The infill is based on a 353mm x 325mm void between the liners and masonry

Please ensure that the flue and chimney are constructed in accordance with Building regulations part J

Dunbrik (Yorks) Ltd 172 Ferry Lane, Stanley, Wakefield WF3 4LT - Registered in England 419512