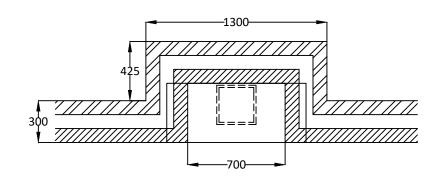

# Notes

Chimney Height from FFL to underside of chimney not.

Plan at First Floor Level

Plan at Ground Floor Level

Dunbrik A1 Concrete Flue Liner System to BS EN 1857

Please have your architect check this typical flue illustration to your drawings to ensure it meets both your requirements and current building regulations.