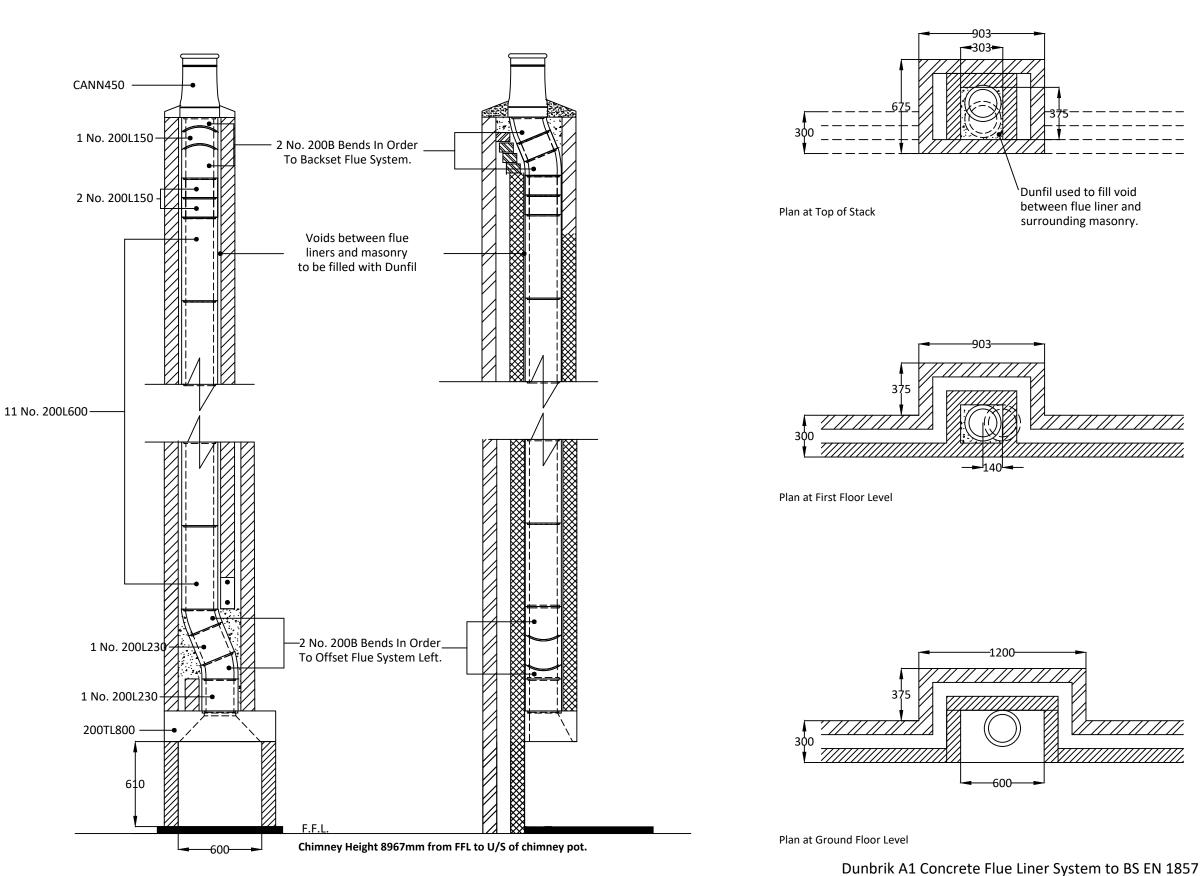

# **dunbrik** flues

Sample 200mm I.D. flue liner system for open fire with offset.

#### Ref: 200id-9m-offset-2-23b

### Notes

Chimney Height of 8967mm from FFL to underside of chimney pot.

Please have your architect check this typical flue illustration to your drawings to ensure it meets both your requirements and current building regulations.