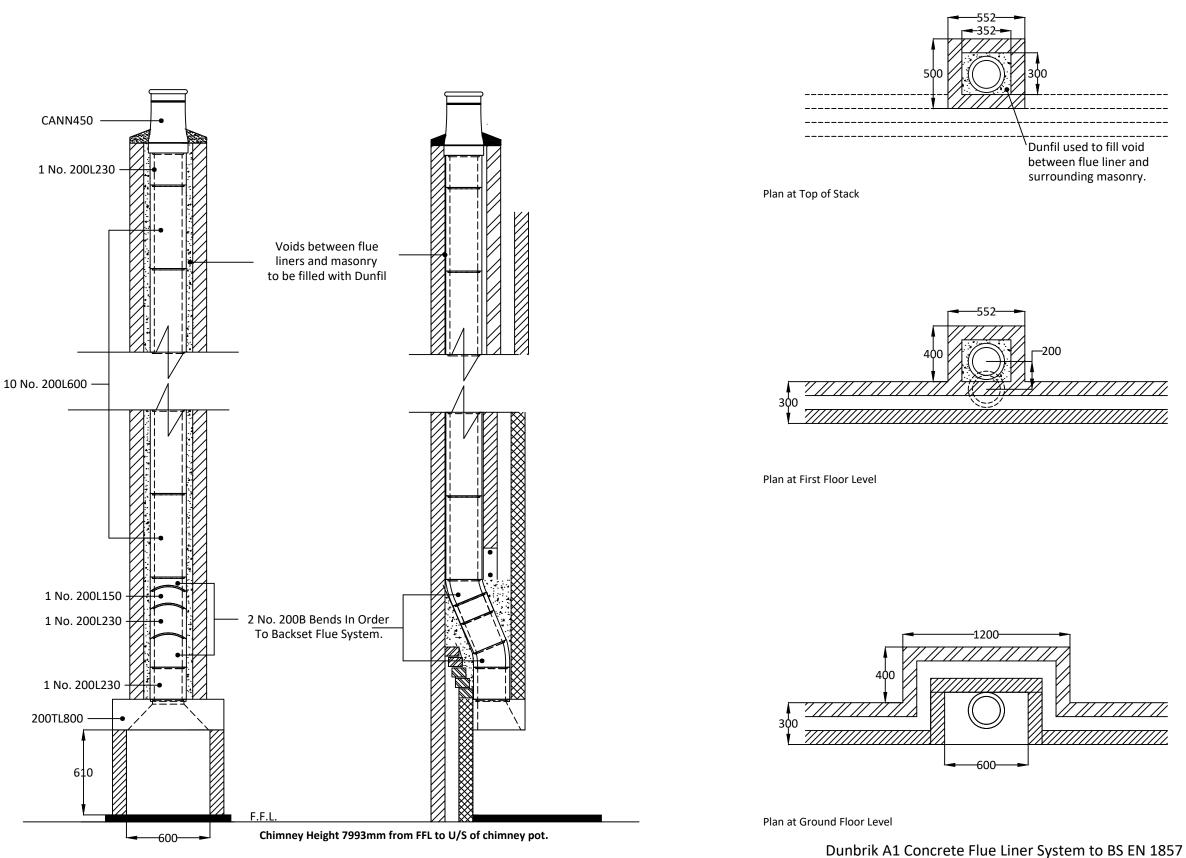

# domestic flue & chimney systems

Telephone: 01924 373694 Email: tech@dunbrik.co.uk Web: www.dunbrik.co.uk

Sample 200mm I.D. flue liner system for open fire with offset.

## Notes

Chimney Height from FFL to underside of chimney pot.

Please have your architect check this typical flue illustration to your drawings to ensure it meets both your requirements and current building regulations.

ALL DIMENSIONS ARE SHOWN IN MILLIMETRES NOT TO SCALE

|     | Chimney                                                                                                                                                                                                                                                      | Checklist Dunbrik (Yorks) Ltd                                            |              |                       |  |  |
|-----|--------------------------------------------------------------------------------------------------------------------------------------------------------------------------------------------------------------------------------------------------------------|--------------------------------------------------------------------------|--------------|-----------------------|--|--|
|     | domestic flue & chimney systems Tel: 01924 373694 Email: tech@dunbrik.co.uk                                                                                                                                                                                  |                                                                          |              |                       |  |  |
| The | checklist is based on Building Regulations ADJ Appendix<br>buld insert details of the actual fireplace opening sizes, act                                                                                                                                    |                                                                          |              |                       |  |  |
| Fo  | 21 C C C C C C C C C C C C C C C C C C C                                                                                                                                                                                                                     | Costing ref 200id-8m-offset-                                             | 23B          |                       |  |  |
|     | e at<br>stem Dunbrik 200mm id A1 concrete flue liners                                                                                                                                                                                                        | Plot number<br>House type <b>House With 200n</b>                         | nm I.D. Flue |                       |  |  |
| Da  | te 06 Feb 2024 200 mm id                                                                                                                                                                                                                                     | Customer ref. Chimney Height                                             |              | to U/S of chimney pot |  |  |
| co  | Checklist for hearths, 1<br>s checklist can help you to ensure hearths, fireplaces, flue:<br>bies should also be offered to the client and to the Building<br>e requirements of part J. If you are a sub-contractor, a cop<br>Items listed in ADJ Appendix A | Control body to show what you have done to comply                        | with         |                       |  |  |
| 1   | Building address, where work has been carried out                                                                                                                                                                                                            |                                                                          |              |                       |  |  |
|     |                                                                                                                                                                                                                                                              |                                                                          |              |                       |  |  |
|     |                                                                                                                                                                                                                                                              |                                                                          | Amond        |                       |  |  |
| 2   | Identification of hearth, fireplace, chimney or flue.                                                                                                                                                                                                        | Fireplace in lounge                                                      | Amend        |                       |  |  |
|     | Firing capability: solid fuel/gas/oil/all                                                                                                                                                                                                                    | All                                                                      |              |                       |  |  |
|     | Intended type of appliance. State type or make.                                                                                                                                                                                                              | For gas fire or solid fuel fire                                          |              |                       |  |  |
| -   | If open fire give finished fireplace opening dimensions.                                                                                                                                                                                                     | 500mm by 550mm maximum<br>or equivalent area                             |              |                       |  |  |
| 5   | Ventilation provisions for the appliance<br>State type and area of permanently open air vents                                                                                                                                                                | Through wall ventilation<br>15,700 sq mm minimum                         |              |                       |  |  |
|     | Chimney or flue construction<br>State the type or make and whether new or existing.                                                                                                                                                                          | New masonry chimney with:<br>Dunbrik A1 concrete flue liners to BSEN1857 |              |                       |  |  |
| b)  | Internal flue size (and equivalent flue height, where calculated natural draught gas appliances only).                                                                                                                                                       | 200mm internal diameter                                                  |              |                       |  |  |
| c)  | If liners are used confirm they are correctly jointed<br>in accordance with manufacturers instructions and<br>state jointing materials used.                                                                                                                 | Tongue downwards into rebate<br>and joined with Dunseal fireproof mortar |              |                       |  |  |
| d)  | If an existing chimney has been refurbished with a new liner, type or make of liner fitted.                                                                                                                                                                  |                                                                          |              |                       |  |  |
| e)  | Details of flue outlet terminal Outlet detail                                                                                                                                                                                                                | Cannon pot 450mm tall                                                    |              |                       |  |  |
|     | Complies with:                                                                                                                                                                                                                                               | BSEN13502:2002                                                           |              |                       |  |  |
| T)  | Number and angle of bends.                                                                                                                                                                                                                                   | 2 bends ref 200B at 22.5 degrees                                         |              |                       |  |  |
|     | Provision for cleaning and recommended frequency.                                                                                                                                                                                                            | Annually via fireplace opening                                           |              |                       |  |  |
| 7   | Hearth. Form of construction. New or existing                                                                                                                                                                                                                | New<br>As diagram 25 in ADJ                                              |              |                       |  |  |
| 8   | Inspection and testing after completion                                                                                                                                                                                                                      | Tests carried out by:                                                    |              |                       |  |  |
|     | Test (Appendix E in AD J 2002) and results<br>Flue inspection results<br>Sweeping<br>Coring ball<br>Smoke                                                                                                                                                    |                                                                          |              |                       |  |  |
|     | Appliance (where included) Spillage                                                                                                                                                                                                                          |                                                                          |              |                       |  |  |
|     | I/We the undersigned confirm that the above details a relevant requirements in Part J of Schedule 1 to the                                                                                                                                                   |                                                                          | th the       |                       |  |  |
|     | Print name & title                                                                                                                                                                                                                                           | Profession                                                               |              |                       |  |  |
|     | Capacity                                                                                                                                                                                                                                                     | Tel no                                                                   |              |                       |  |  |
|     | Address                                                                                                                                                                                                                                                      | Postcode                                                                 |              |                       |  |  |
|     | Signed                                                                                                                                                                                                                                                       | Date                                                                     |              |                       |  |  |
|     | Registered membership of (e.g. Gas Safety, OFTEC, HE                                                                                                                                                                                                         | TAS, NACE, NACS)                                                         |              |                       |  |  |