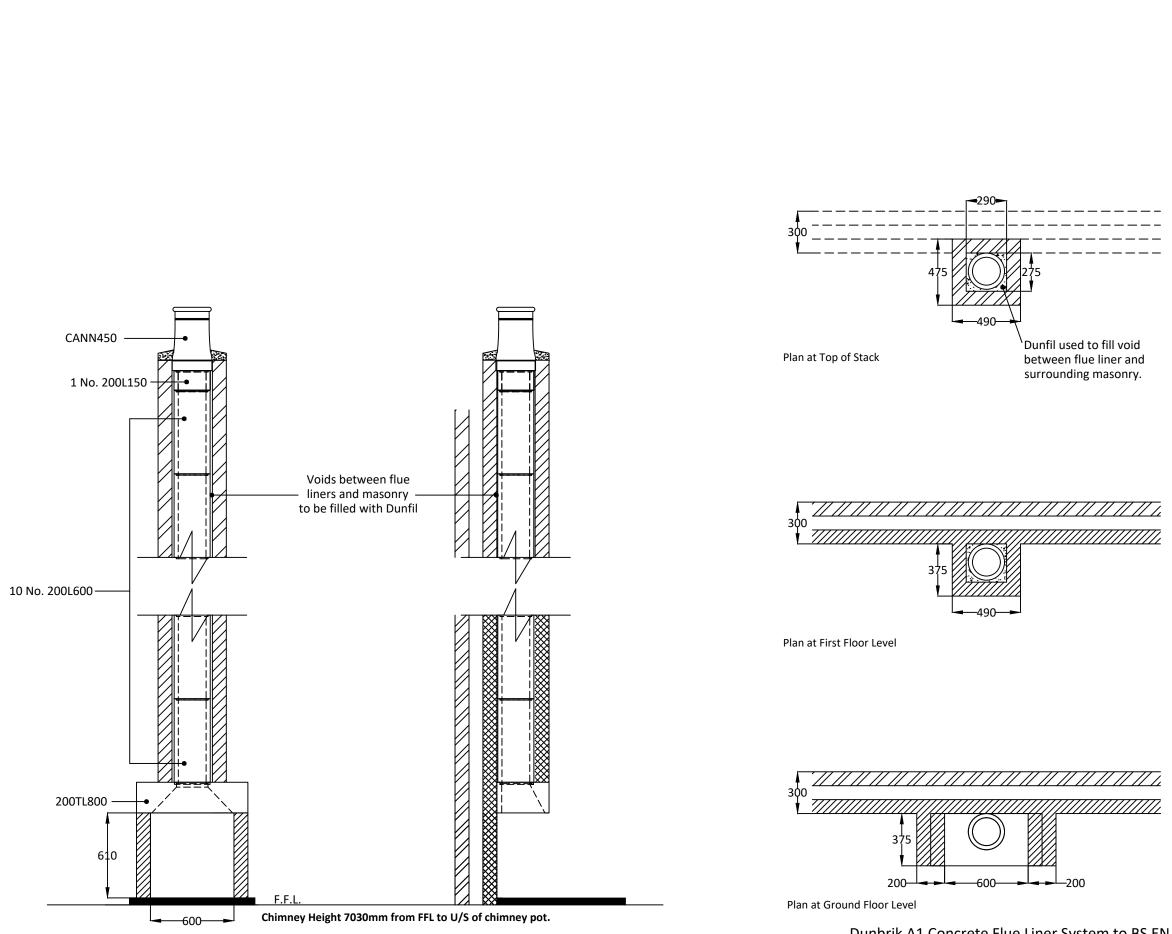

# dunbrik flues domestic flue & chimney systems

Typical flue detail 200mm I.D. straight flue liner system for open fire.

Telephone: 01924 373694 Email: tech@dunbrik.co.uk Web: www.dunbrik.co.uk

#### Date: October 2023 Ref: 200id-7m-offset-23B

### Notes

Chimney Height of 7030mm from FFL to underside of chimney pot.

Please have your architect check this typical flue illustration to your drawings to ensure it meets both your requirements and current building regulations.

ALL DIMENSIONS ARE SHOWN IN MILLIMETRES NOT TO SCALE

| -                                                                                                                                                                                      | Chimney                                                                                                                                                                                                                                                                                                                                                                                                                                   | Checklist Dunbrik (Yorks) Ltd                                            |             |  |  |  |
|----------------------------------------------------------------------------------------------------------------------------------------------------------------------------------------|-------------------------------------------------------------------------------------------------------------------------------------------------------------------------------------------------------------------------------------------------------------------------------------------------------------------------------------------------------------------------------------------------------------------------------------------|--------------------------------------------------------------------------|-------------|--|--|--|
|                                                                                                                                                                                        | omestic flue & chimney systems                                                                                                                                                                                                                                                                                                                                                                                                            | Tel: 01924 373694 Email: tech@du                                         | nbrik.co.uk |  |  |  |
| The                                                                                                                                                                                    | e checklist is based on Building Regulations ADJ Appendix<br>build insert details of the actual fireplace opening sizes, ac                                                                                                                                                                                                                                                                                                               | x A. with Dunbrik flue liner system data. The builder/i                  | nstaller    |  |  |  |
| Fo                                                                                                                                                                                     | Typical Flue Detail Costing                                                                                                                                                                                                                                                                                                                                                                                                               | Costing ref 200id-7m-straig                                              | ht-23B      |  |  |  |
|                                                                                                                                                                                        | e at<br>stem Dunbrik 200mm id A1 concrete flue liners                                                                                                                                                                                                                                                                                                                                                                                     | Plot number<br>House type <b>House With 200</b>                          |             |  |  |  |
| Da                                                                                                                                                                                     |                                                                                                                                                                                                                                                                                                                                                                                                                                           | Customer ref. Chimney Height                                             |             |  |  |  |
| cop                                                                                                                                                                                    | <b>Checklist for hearths, fireplaces, flues and chimneys</b><br>This checklist can help you to ensure hearths, fireplaces, flues and chimneys are satisfactory. If you have been directly engaged,<br>copies should also be offered to the client and to the Building Control body to show what you have done to comply with<br>the requirements of part J. If you are a sub-contractor, a copy should be offered to the main contractor. |                                                                          |             |  |  |  |
| _                                                                                                                                                                                      | Items listed in ADJ Appendix A Details for builder to complete or amend                                                                                                                                                                                                                                                                                                                                                                   |                                                                          |             |  |  |  |
| 1                                                                                                                                                                                      | 1 Building address, where work has been carried out                                                                                                                                                                                                                                                                                                                                                                                       |                                                                          |             |  |  |  |
|                                                                                                                                                                                        |                                                                                                                                                                                                                                                                                                                                                                                                                                           |                                                                          |             |  |  |  |
|                                                                                                                                                                                        |                                                                                                                                                                                                                                                                                                                                                                                                                                           |                                                                          | Amend       |  |  |  |
| 2                                                                                                                                                                                      | Identification of hearth, fireplace, chimney or flue.                                                                                                                                                                                                                                                                                                                                                                                     | Fireplace in lounge                                                      |             |  |  |  |
| 3                                                                                                                                                                                      | Firing capability: solid fuel/gas/oil/all                                                                                                                                                                                                                                                                                                                                                                                                 | All                                                                      |             |  |  |  |
| 4                                                                                                                                                                                      | Intended type of appliance. State type or make.                                                                                                                                                                                                                                                                                                                                                                                           | For gas fire or solid fuel fire                                          |             |  |  |  |
|                                                                                                                                                                                        | If open fire give finished fireplace opening dimensions.                                                                                                                                                                                                                                                                                                                                                                                  | 500mm by 550mm maximum<br>or equivalent area                             |             |  |  |  |
|                                                                                                                                                                                        |                                                                                                                                                                                                                                                                                                                                                                                                                                           |                                                                          |             |  |  |  |
| 5                                                                                                                                                                                      | Ventilation provisions for the appliance<br>State type and area of permanently open air vents                                                                                                                                                                                                                                                                                                                                             | Through wall ventilation<br>15,700 sq mm minimum                         |             |  |  |  |
| 6                                                                                                                                                                                      | Chimney or flue construction                                                                                                                                                                                                                                                                                                                                                                                                              | New masonry chimney with:                                                |             |  |  |  |
|                                                                                                                                                                                        | State the type or make and whether new or existing.                                                                                                                                                                                                                                                                                                                                                                                       | Dunbrik A1 concrete flue liners to BSEN1857                              |             |  |  |  |
| b)                                                                                                                                                                                     | Internal flue size (and equivalent flue height, where calculated natural draught gas appliances only).                                                                                                                                                                                                                                                                                                                                    | 200mm internal diameter                                                  |             |  |  |  |
| c)                                                                                                                                                                                     | If liners are used confirm they are correctly jointed<br>in accordance with manufacturers instructions and<br>state jointing materials used.                                                                                                                                                                                                                                                                                              | Tongue downwards into rebate<br>and joined with Dunseal fireproof mortar |             |  |  |  |
| d)                                                                                                                                                                                     | If an existing chimney has been refurbished with a new liner, type or make of liner fitted.                                                                                                                                                                                                                                                                                                                                               |                                                                          |             |  |  |  |
| e)                                                                                                                                                                                     | Details of flue outlet terminal Outlet detail                                                                                                                                                                                                                                                                                                                                                                                             |                                                                          |             |  |  |  |
|                                                                                                                                                                                        | Complies with:                                                                                                                                                                                                                                                                                                                                                                                                                            | BSEN13502:2002                                                           |             |  |  |  |
| f)                                                                                                                                                                                     | Number and angle of bends.                                                                                                                                                                                                                                                                                                                                                                                                                |                                                                          |             |  |  |  |
|                                                                                                                                                                                        |                                                                                                                                                                                                                                                                                                                                                                                                                                           |                                                                          |             |  |  |  |
| g)                                                                                                                                                                                     | Provision for cleaning and recommended frequency.                                                                                                                                                                                                                                                                                                                                                                                         | Annually via fireplace opening                                           |             |  |  |  |
| 7                                                                                                                                                                                      | Hearth. Form of construction. New or existing                                                                                                                                                                                                                                                                                                                                                                                             | New                                                                      |             |  |  |  |
| 8                                                                                                                                                                                      | Inspection and testing after completion                                                                                                                                                                                                                                                                                                                                                                                                   | As diagram 25 in ADJ<br>Tests carried out by:                            |             |  |  |  |
|                                                                                                                                                                                        | Test (Appendix E in AD J 2002) and results                                                                                                                                                                                                                                                                                                                                                                                                |                                                                          |             |  |  |  |
|                                                                                                                                                                                        | Flue inspection results Visual Sweeping                                                                                                                                                                                                                                                                                                                                                                                                   |                                                                          |             |  |  |  |
|                                                                                                                                                                                        | Coring ball                                                                                                                                                                                                                                                                                                                                                                                                                               |                                                                          |             |  |  |  |
|                                                                                                                                                                                        | Appliance (where included) Smoke                                                                                                                                                                                                                                                                                                                                                                                                          |                                                                          |             |  |  |  |
| I/We the undersigned confirm that the above details are correct. In my opinion, these works comply with the relevant requirements in Part J of Schedule 1 to the Building Regulations. |                                                                                                                                                                                                                                                                                                                                                                                                                                           |                                                                          |             |  |  |  |
|                                                                                                                                                                                        | Print name & title Profession                                                                                                                                                                                                                                                                                                                                                                                                             |                                                                          |             |  |  |  |
|                                                                                                                                                                                        | CapacityTel noTel no                                                                                                                                                                                                                                                                                                                                                                                                                      |                                                                          |             |  |  |  |
|                                                                                                                                                                                        |                                                                                                                                                                                                                                                                                                                                                                                                                                           |                                                                          |             |  |  |  |
|                                                                                                                                                                                        | Signed Date                                                                                                                                                                                                                                                                                                                                                                                                                               |                                                                          |             |  |  |  |
|                                                                                                                                                                                        | Registered membership of (e.g. Gas Safety, OFTEC, HETAS, NACE, NACS)                                                                                                                                                                                                                                                                                                                                                                      |                                                                          |             |  |  |  |