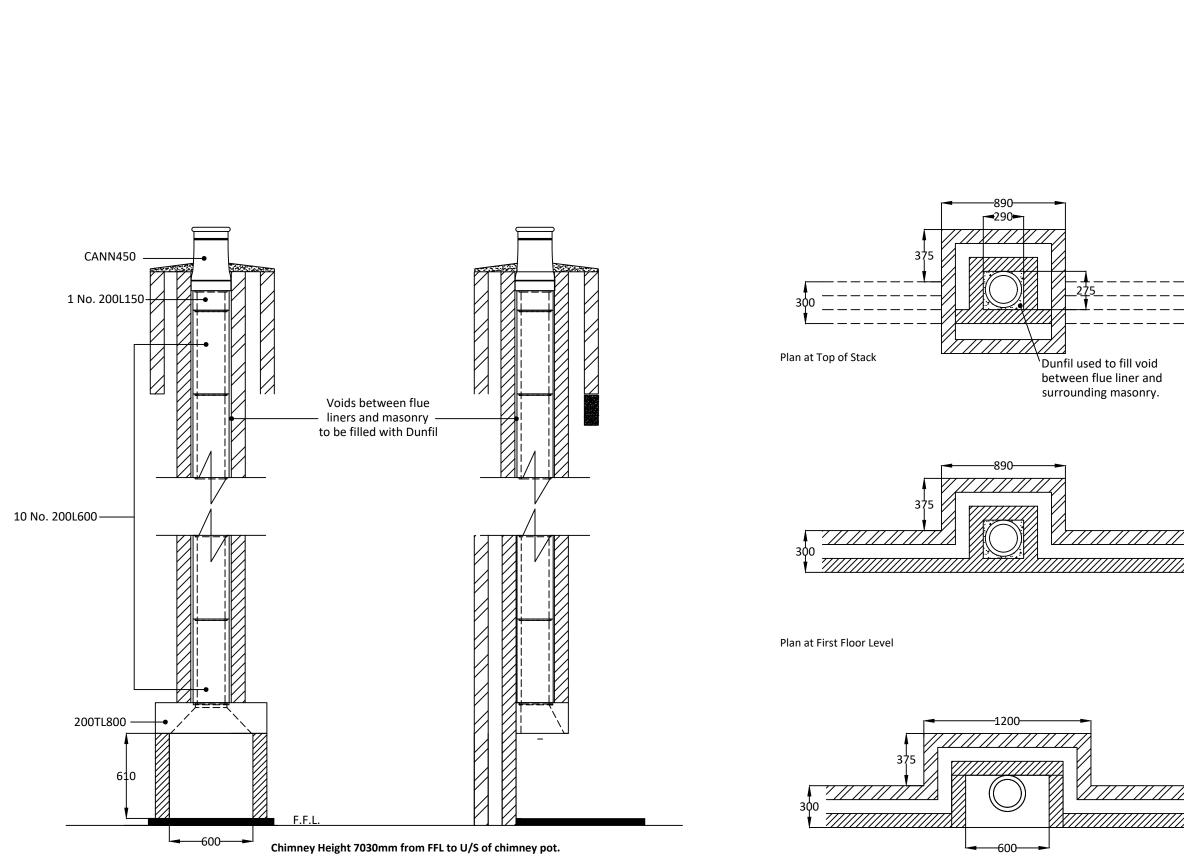

# **dunbrik** flues

Typical flue detail 200mm I.D. straight flue liner system for open fire.

# domestic flue & chimney systems

Telephone: 01924 373694 Email: tech@dunbrik.co.uk Web: www.dunbrik.co.uk

Plan at Ground Floor Level

## Notes

Chimney Height of 7030mm from FFL to underside of chimney pot.

2 Z

> Please have your architect check this typical flue illustration to your drawings to ensure it meets both your requirements and current building regulations.

ALL DIMENSIONS ARE SHOWN IN MILLIMETRES NOT TO SCALE