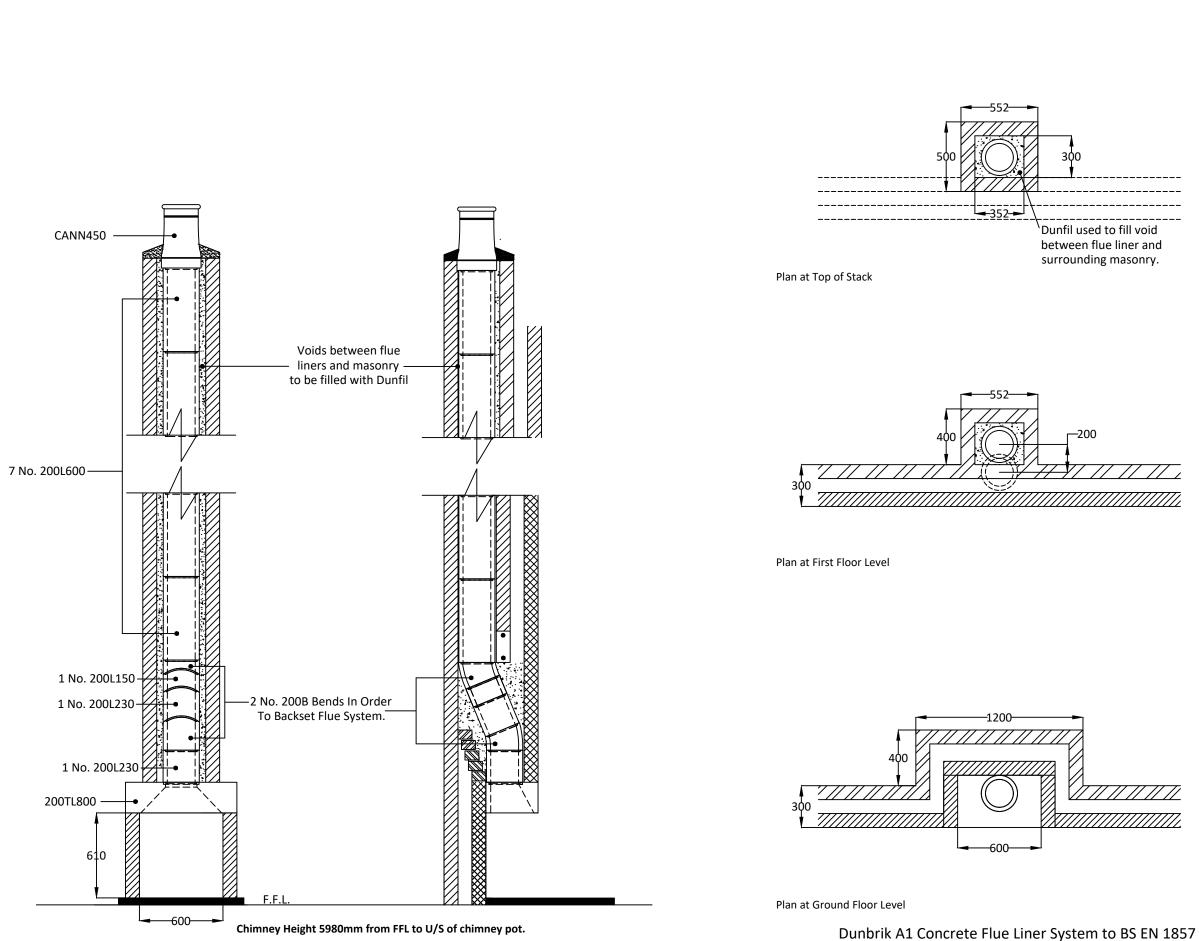

# **dunbrik** flues

Typical flue detail 200mm I.D. flue liner system for open fire with offset.

### Notes

Chimney Height of 5963mm from FFL to underside of chimney pot.

Please have your architect check this typical flue illustration to your drawings to ensure it meets both your requirements and current building regulations.

ALL DIMENSIONS ARE SHOWN IN MILLIMETRES NOT TO SCALE

| -   | Chimney                                                                                                                                                                                                                          | Checklist Dunbrik (Yorks) Ltd                                            |                                             |  |  |  |
|-----|----------------------------------------------------------------------------------------------------------------------------------------------------------------------------------------------------------------------------------|--------------------------------------------------------------------------|---------------------------------------------|--|--|--|
|     | omestic flue & chimney systems                                                                                                                                                                                                   |                                                                          | Tel: 01924 373694 Email: tech@dunbrik.co.uk |  |  |  |
| The | e checklist is based on Building Regulations ADJ Appendix<br>build insert details of the actual fireplace opening sizes, ac                                                                                                      | x A. with Dunbrik flue liner system data. The builder/ii                 | nstaller                                    |  |  |  |
| Fo  | Typical Flue Detail Costing                                                                                                                                                                                                      | Costing ref 200ID-6m-offset                                              | -23B                                        |  |  |  |
|     | e at<br>stem Dunbrik 200mm id A1 concrete flue liners                                                                                                                                                                            | Plot number<br>House type <b>House with 200</b> r                        | nm I.D. Flue                                |  |  |  |
| Da  |                                                                                                                                                                                                                                  | Customer ref. Chimney Height                                             |                                             |  |  |  |
| co  | <b>Checklist for hearths, f</b><br>s checklist can help you to ensure hearths, fireplaces, flue<br>bies should also be offered to the client and to the Building<br>e requirements of part J. If you are a sub-contractor, a cop | g Control body to show what you have done to compl                       |                                             |  |  |  |
|     | Items listed in ADJ Appendix A                                                                                                                                                                                                   |                                                                          |                                             |  |  |  |
| 1   | Building address, where work has been carried out                                                                                                                                                                                |                                                                          |                                             |  |  |  |
|     |                                                                                                                                                                                                                                  |                                                                          |                                             |  |  |  |
| 2   | Identification of hearth, fireplace, chimney or flue.                                                                                                                                                                            | Fireplace in lounge                                                      | Amend                                       |  |  |  |
|     | Firing capability: solid fuel/gas/oil/all                                                                                                                                                                                        | All                                                                      |                                             |  |  |  |
|     | Intended type of appliance. State type or make.                                                                                                                                                                                  | For domestic fuel stove up to a 200mm                                    |                                             |  |  |  |
|     | If open fire give finished fireplace opening dimensions.                                                                                                                                                                         | external diameter flue outlet pipe                                       |                                             |  |  |  |
|     |                                                                                                                                                                                                                                  |                                                                          |                                             |  |  |  |
| 5   | Ventilation provisions for the appliance                                                                                                                                                                                         | Through wall ventilation                                                 |                                             |  |  |  |
|     | State type and area of permanently open air vents                                                                                                                                                                                | As per stove manufacturers requirements                                  |                                             |  |  |  |
|     | Chimney or flue construction<br>State the type or make and whether new or existing.                                                                                                                                              | New masonry chimney with:<br>Dunbrik A1 concrete flue liners to BSEN1857 |                                             |  |  |  |
|     | Internal flue size (and equivalent flue height, where                                                                                                                                                                            | 200mm internal diameter                                                  |                                             |  |  |  |
| ,   | calculated natural draught gas appliances only).                                                                                                                                                                                 |                                                                          |                                             |  |  |  |
| c)  | If liners are used confirm they are correctly jointed<br>in accordance with manufacturers instructions and<br>state jointing materials used.                                                                                     | Tongue downwards into rebate<br>and joined with Dunseal fireproof mortar |                                             |  |  |  |
| d)  | If an existing chimney has been refurbished with a new liner, type or make of liner fitted.                                                                                                                                      |                                                                          |                                             |  |  |  |
| e)  | Details of flue outlet terminal Outlet detail                                                                                                                                                                                    | Cannon pot 450mm tall                                                    |                                             |  |  |  |
|     | Complies with:                                                                                                                                                                                                                   |                                                                          |                                             |  |  |  |
| f)  | Number and angle of bends.                                                                                                                                                                                                       | 2 bends ref 200B at 22.5 degrees                                         |                                             |  |  |  |
|     |                                                                                                                                                                                                                                  |                                                                          |                                             |  |  |  |
| g)  | Provision for cleaning and recommended frequency.                                                                                                                                                                                | Annually via stove                                                       |                                             |  |  |  |
| 7   | Hearth. Form of construction. New or existing                                                                                                                                                                                    | New<br>As diagram 25 in ADJ                                              |                                             |  |  |  |
| 8   | Inspection and testing after completion                                                                                                                                                                                          | Tests carried out by:                                                    |                                             |  |  |  |
|     | Test (Appendix E in AD J 2002) and results<br>Flue inspection results Visual                                                                                                                                                     |                                                                          |                                             |  |  |  |
|     | Sweeping                                                                                                                                                                                                                         |                                                                          |                                             |  |  |  |
|     | Coring ball<br>Smoke                                                                                                                                                                                                             |                                                                          |                                             |  |  |  |
|     | Appliance (where included) Spillage                                                                                                                                                                                              |                                                                          |                                             |  |  |  |
|     | I/We the undersigned confirm that the above details a relevant requirements in Part J of Schedule 1 to the                                                                                                                       |                                                                          | ith the                                     |  |  |  |
|     | Print name & title                                                                                                                                                                                                               | Profession                                                               |                                             |  |  |  |
|     |                                                                                                                                                                                                                                  |                                                                          |                                             |  |  |  |
|     |                                                                                                                                                                                                                                  |                                                                          |                                             |  |  |  |
|     | igned Date                                                                                                                                                                                                                       |                                                                          |                                             |  |  |  |
|     | Registered membership of (e.g. Gas Safety, OFTEC, HETAS, NACE, NACS)                                                                                                                                                             |                                                                          |                                             |  |  |  |